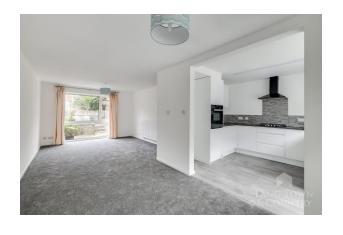

The very well-presented accommodation comprises a welcoming entrance porch leads to the hallway with access to the spacious, dual aspect lounge/diner. The newly fitted kitchen comprises a range of contemporary base units with laminate worksurfaces and matching wall cupboards and a range of integrated appliances, with a door and window overlooking the garden. From the lounge /diner there is access to a versatile conservatory.