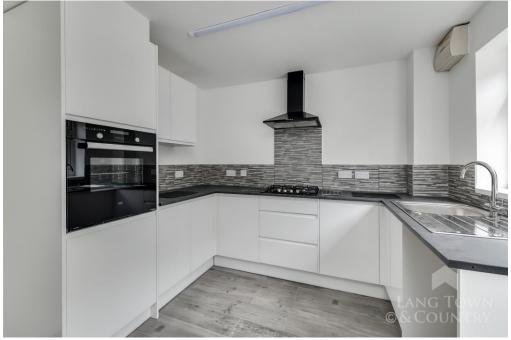

The very well-presented accommodation comprises a welcoming entrance porch leads to the hallway with access to the spacious, dual aspect lounge/diner. The newly fitted kitchen comprises a range of contemporary base units with laminate worksurfaces and matching wall cupboards and a range of integrated appliances, with a door and window overlooking the garden. From the lounge /diner there is access to a versatile conservatory.