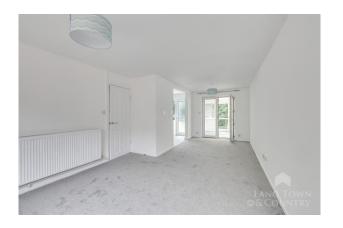

The very well-presented accommodation comprises a welcoming entrance porch leads to the hallway with access to the spacious, dual aspect lounge/diner. The newly fitted kitchen comprises a range of contemporary base units with laminate worksurfaces and matching wall cupboards and a range of integrated appliances, with a door and window overlooking the garden. From the lounge /diner there is access to a versatile conservatory.