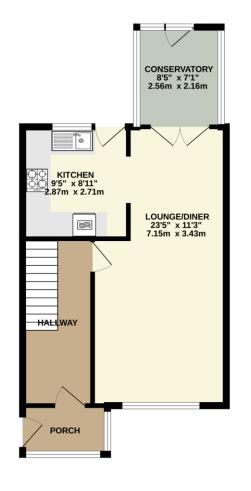

The very well-presented accommodation comprises a welcoming entrance porch leads to the hallway with access to the spacious, dual aspect lounge/diner. The newly fitted kitchen comprises a range of contemporary base units with laminate worksurfaces and matching wall cupboards and a range of integrated appliances, with a door and window overlooking the garden. From the lounge /diner there is access to a versatile conservatory.

To view this property call Lang Town & Country Estate Agents on 01752 256000.

TOTAL FLOOR AREA: 892 sq.ft. (82.9 sq.m.) approx.

Whilst every attempt has been made to ensure the accuracy of the floophan contained here, measurements of doors, windows, rooms and any other liters are approximate and no responsibility is taken for any error, prospective purchaser. The services, systems and adjunctions shown have been tested and no guarantee as to their openability or efficiency can be given.