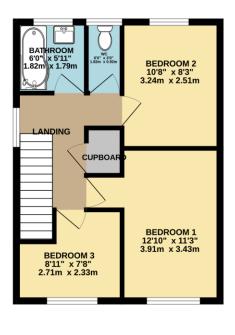

On the first floor there are three bedrooms and a newly refurbished bathroom, comprising a panelled bath, with a shower fitment and shower screen vanity unit, and part tiled walls, there is a separate WC.

To view this property call Lang Town & Country Estate Agents on 01752 256000.

TOTAL FLOOR AREA: 892 sq.ft. (82.9 sq.m.) approx.

Whilst every attempt has been made to ensure the accuracy of the floophan contained here, measurements of doors, windows, rooms and any other liters are approximate and no responsibility is taken for any error, prospective purchaser. The services, systems and adjunctions shown have been tested and no guarantee as to their openability or efficiency can be given.