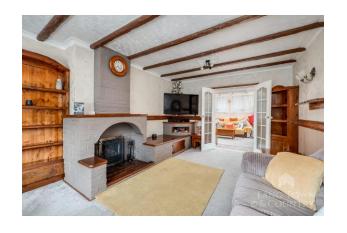

The home itself features a traditional layout with a welcoming living room and a spacious kitchen, with adjacent dining room at the heart of the home. A sunroom at the rear adds an extra reception area, ideal for relaxing or entertaining.

While the property could benefit from refreshment throughout, it presents a blank canvas with real potential to modernise and add value. The generous corner plot could also allow for future extension or landscaping (STPP), making this a truly exciting opportunity.