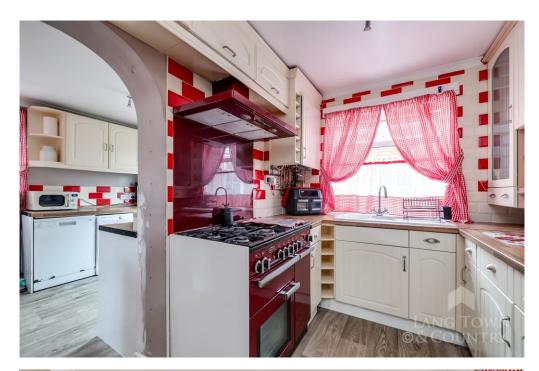

The home itself features a traditional layout with a welcoming living room and a spacious kitchen, with adjacent dining room at the heart of the home. A sunroom at the rear adds an extra reception area, ideal for relaxing or entertaining.

While the property could benefit from refreshment throughout, it presents a blank canvas with real potential to modernise and add value. The generous corner plot could also allow for future extension or landscaping (STPP), making this a truly exciting opportunity.