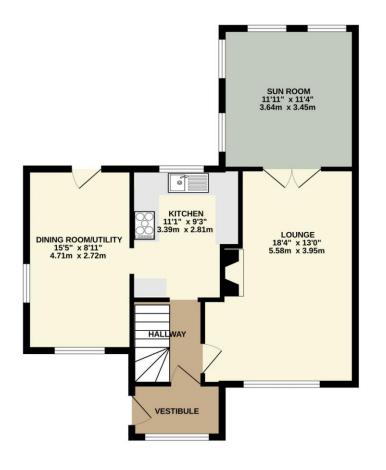

The home itself features a traditional layout with a welcoming living room and a spacious kitchen, with adjacent dining room at the heart of the home. A sunroom at the rear adds an extra reception area, ideal for relaxing or entertaining.

To view this property call Lang Town & Country Estate Agents on 01752 256000.

Whilst every attempt has been made to ensure the accuracy of the floorplan contained here, measurements of doors, windows, rooms and any other items are approximate and no responsibility is taken for any error, omission or mis-statement. This plan is for illustrative purposes only and should be used as such by any prospective purchaser. The services, systems and appliances shown have not been tested and no guarantee as to their operability or efficiency can be given.