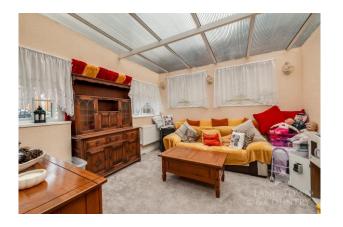

The home itself features a traditional layout with a welcoming living room and a spacious kitchen, with adjacent dining room at the heart of the home. A sunroom at the rear adds an extra reception area, ideal for relaxing or entertaining.