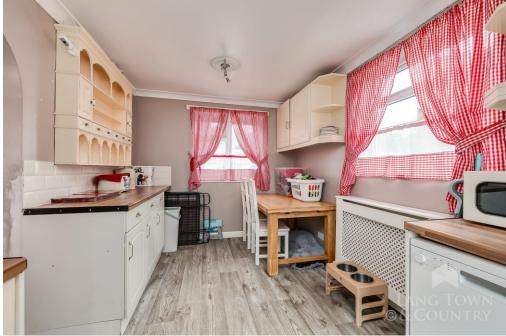

The home itself features a traditional layout with a welcoming living room and a spacious kitchen, with adjacent dining room at the heart of the home. A sunroom at the rear adds an extra reception area, ideal for relaxing or entertaining.

While the property could benefit from refreshment throughout, it presents a blank canvas with real potential to modernise and add value. The generous corner plot could also allow for future extension or landscaping (STPP), making this a truly exciting opportunity.