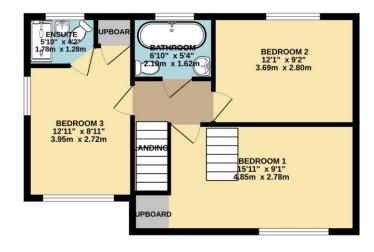

Upstairs, you'll find three bedrooms, one which boasts a corner en-suite, and a family bathroom, along with a converted loft space that offers flexible additional space – perfect for a hobby room, home office, or further development (subject to the necessary consents).

To view this property call Lang Town & Country Estate Agents on 01752 256000.

Whilst every attempt has been made to ensure the accuracy of the floorplan contained here, measurements of doors, windows, rooms and any other items are approximate and no responsibility is taken for any error, omission or mis-statement. This plan is for illustrative purposes only and should be used as such by any prospective purchaser. The services, systems and appliances shown have not been tested and no guarantee as to their operability or efficiency can be given.