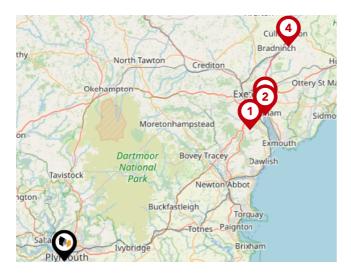

#### Airports/Helipads

| Pin | Name           | Distance    |  |
|-----|----------------|-------------|--|
| 1   | Glenholt       | 2.76 miles  |  |
| 2   | Exeter Airport | 39.91 miles |  |
| 3   | St Mawgan      | 37.72 miles |  |
| 4   | Joppa          | 69.94 miles |  |