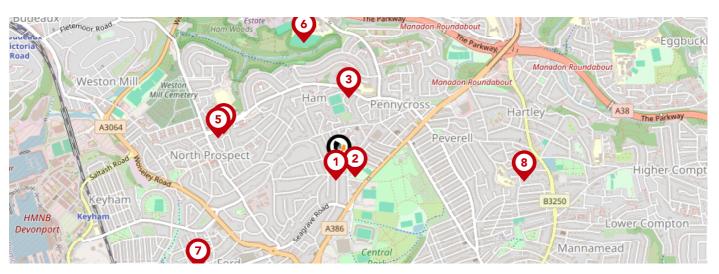

# Area **Schools**

|          |                                                                                        | Nursery | Primary      | Secondary    | College | Private |
|----------|----------------------------------------------------------------------------------------|---------|--------------|--------------|---------|---------|
| 1        | Montpelier Primary School Ofsted Rating: Good   Pupils: 652   Distance: 0.07           |         | $\checkmark$ |              |         |         |
| 2        | Devonport High School for Girls Ofsted Rating: Good   Pupils: 860   Distance:0.1       |         |              | $\checkmark$ |         |         |
| 3        | Pennycross Primary School Ofsted Rating: Good   Pupils: 403   Distance:0.32            |         | <b>✓</b>     |              |         |         |
| 4        | Ham Drive Nursery School and Day Care Ofsted Rating: Good   Pupils: 78   Distance:0.56 | <b></b> |              |              |         |         |
| 5        | Mayflower Academy Ofsted Rating: Outstanding   Pupils: 458   Distance: 0.58            |         | $\checkmark$ |              |         |         |
| <b>6</b> | All Saints Church of England Academy Ofsted Rating: Good   Pupils: 616   Distance:0.6  |         |              | $\checkmark$ |         |         |
| 7        | Ford Primary School Ofsted Rating: Requires improvement   Pupils: 214   Distance:0.83  |         | <b>✓</b>     |              |         |         |
| 8        | King's School Ofsted Rating: Not Rated   Pupils: 298   Distance: 0.88                  |         | <b>✓</b>     |              |         |         |