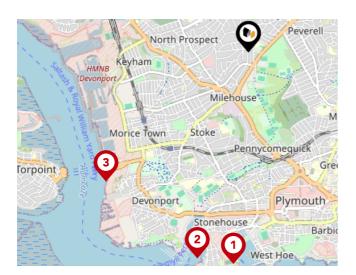

#### Ferry Terminals

| Pin | Name                                  | Distance   |
|-----|---------------------------------------|------------|
| 1   | Plymouth Ferry Terminal               | 2.01 miles |
| 2   | Plymouth Stonehouse<br>Ferry Terminal | 2.01 miles |
| 3   | Devonport Ferry Terminal              | 1.82 miles |