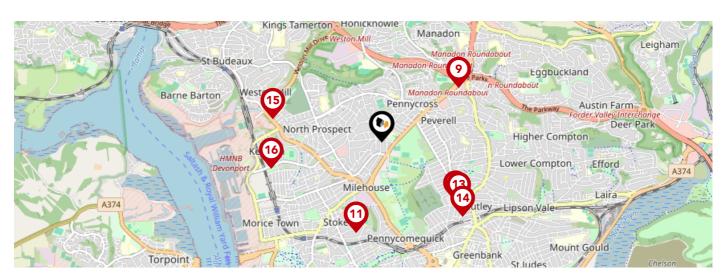

# Area **Schools**

|     |                                                                                         | Nursery | Primary      | Secondary    | College | Private |
|-----|-----------------------------------------------------------------------------------------|---------|--------------|--------------|---------|---------|
| 9   | Manadon Vale Primary School Ofsted Rating: Good   Pupils: 416   Distance:0.89           |         | $\checkmark$ |              |         |         |
| 10  | Scott Medical and Healthcare College Ofsted Rating: Good   Pupils: 233   Distance: 0.89 |         |              | $\checkmark$ |         |         |
| 11) | Stoke Damerel Community College Ofsted Rating: Good   Pupils: 1301   Distance: 0.89     |         |              | <b>✓</b>     |         |         |
| 12  | Hyde Park Junior School Ofsted Rating: Good   Pupils: 355   Distance:0.9                |         | <b>✓</b>     |              |         |         |
| 13  | Hyde Park Infants' School Ofsted Rating: Not Rated   Pupils: 243   Distance:0.93        |         | $\checkmark$ |              |         |         |
| 14  | Plymouth College Ofsted Rating: Not Rated   Pupils: 513   Distance:1.04                 |         |              | $\checkmark$ |         |         |
| 15) | Weston Mill Community Primary Academy Ofsted Rating: Good   Pupils: 211   Distance:1.05 |         | $\checkmark$ |              |         |         |
| 16  | Keyham Barton Catholic Primary School Ofsted Rating: Good   Pupils: 146   Distance:1.07 |         | <b>▽</b>     |              |         |         |