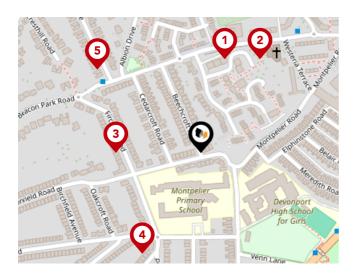

# Area **Schools**

|          |                                                                                        | Nursery | Primary      | Secondary    | College | Private |
|----------|----------------------------------------------------------------------------------------|---------|--------------|--------------|---------|---------|
| 1        | Montpelier Primary School Ofsted Rating: Good   Pupils: 652   Distance: 0.07           |         | $\checkmark$ |              |         |         |
| 2        | Devonport High School for Girls Ofsted Rating: Good   Pupils: 860   Distance:0.1       |         |              | $\checkmark$ |         |         |
| 3        | Pennycross Primary School Ofsted Rating: Good   Pupils: 403   Distance:0.32            |         | <b>✓</b>     |              |         |         |
| 4        | Ham Drive Nursery School and Day Care Ofsted Rating: Good   Pupils: 78   Distance:0.56 | <b></b> |              |              |         |         |
| 5        | Mayflower Academy Ofsted Rating: Outstanding   Pupils: 458   Distance: 0.58            |         | $\checkmark$ |              |         |         |
| <b>6</b> | All Saints Church of England Academy Ofsted Rating: Good   Pupils: 616   Distance:0.6  |         |              | $\checkmark$ |         |         |
| 7        | Ford Primary School Ofsted Rating: Requires improvement   Pupils: 214   Distance:0.83  |         | <b>✓</b>     |              |         |         |
| 8        | King's School Ofsted Rating: Not Rated   Pupils: 298   Distance: 0.88                  |         | <b>✓</b>     |              |         |         |