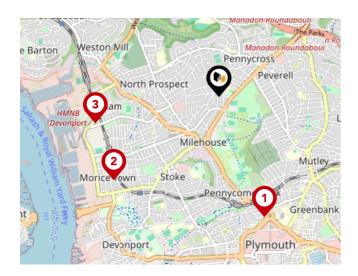

#### National Rail Stations

| Pin | Name                                | Distance   |
|-----|-------------------------------------|------------|
| 1   | Plymouth Rail Station               | 1.21 miles |
| 2   | Dockyard (Plymouth) Rail<br>Station | 1.27 miles |
| 3   | Keyham Rail Station                 | 1.19 miles |