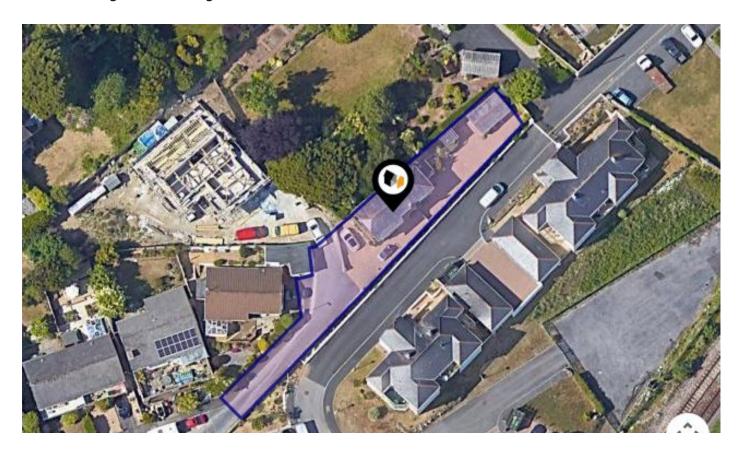

### **VINCENT WAY, SALTASH, PL12**

#### Property

| Туре:            | Detached   | Tenure: | Freehold |
|------------------|------------|---------|----------|
| Bedrooms:        | 2          |         |          |
| Plot Area:       | 0.15 acres |         |          |
| Council Tax :    | Band D     |         |          |
| Annual Estimate: | £2,460     |         |          |
| Title Number:    | CL184602   |         |          |