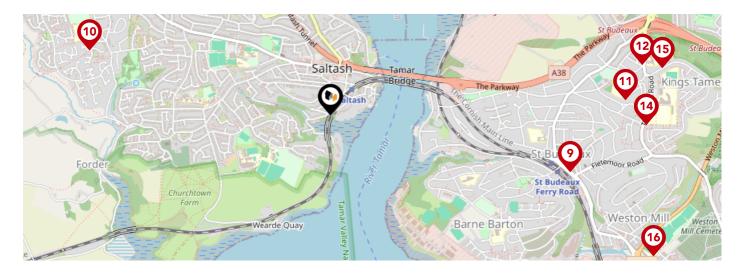

# Area **Schools**

|        | Saltash Tamar | 130 Me                     | t Bi      |
|--------|---------------|----------------------------|-----------|
| 94     | Pitash Bridge | The Parkway                | Ta        |
| Forder |               | 6 St Budeaux<br>Ferry Road | NAN A     |
| n Line | Wearde Quay   | Barne Ba                   | Wes<br>Ce |

|   |                                                                                                            | Nursery | Primary | Secondary    | College | Private |
|---|------------------------------------------------------------------------------------------------------------|---------|---------|--------------|---------|---------|
| 1 | Bishop Cornish CofE VA Primary School<br>Ofsted Rating: Good   Pupils: 187   Distance:0.33                 |         |         |              |         |         |
| 2 | Brunel Primary & Nursery Academy<br>Ofsted Rating: Good   Pupils: 243   Distance:0.48                      |         |         |              |         |         |
| 3 | Saltash Community School<br>Ofsted Rating: Requires improvement   Pupils: 1202   Distance:0.5              |         |         |              |         |         |
| 4 | <b>St Stephens (Saltash) Community Primary School</b><br>Ofsted Rating: Good   Pupils: 380   Distance:0.57 |         |         |              |         |         |
| 5 | Fountain Head House School<br>Ofsted Rating: Not Rated   Pupils: 48   Distance:0.69                        |         |         | $\checkmark$ |         |         |
| 6 | Oneschool Global Uk Plymouth Campus<br>Ofsted Rating: Not Rated   Pupils: 75   Distance:0.69               |         |         |              |         |         |
| Ø | <b>St Paul's Roman Catholic Primary School</b><br>Ofsted Rating: Good   Pupils: 158   Distance:0.98        |         |         |              |         |         |
| 3 | <b>Riverside Community Primary School</b><br>Ofsted Rating: Good   Pupils: 445   Distance:1.03             |         |         |              |         |         |

# Area **Schools**

|          |                                                                                               | Nursery | Primary | Secondary | College | Private |
|----------|-----------------------------------------------------------------------------------------------|---------|---------|-----------|---------|---------|
| <b>?</b> | Victoria Road Primary<br>Ofsted Rating: Good   Pupils: 212   Distance:1.16                    |         |         |           |         |         |
| 10       | Burraton Community Primary School<br>Ofsted Rating: Good   Pupils: 376   Distance:1.18        |         |         |           |         |         |
| (1)      | Mount Tamar School<br>Ofsted Rating: Not Rated   Pupils: 106   Distance:1.39                  |         |         |           |         |         |
| 12       | Plaistow Hill Primary and Nursery School<br>Ofsted Rating: Good   Pupils: 130   Distance:1.49 |         |         |           |         |         |
| 13       | Marine Academy Primary<br>Ofsted Rating: Outstanding   Pupils: 507   Distance:1.49            |         |         |           |         |         |
| 14       | Marine Academy Plymouth<br>Ofsted Rating: Good   Pupils: 973   Distance:1.49                  |         |         |           |         |         |
| 15       | <b>St Budeaux CofE Primary Academy</b><br>Ofsted Rating: Good   Pupils: 106   Distance:1.58   |         |         |           |         |         |
| 16       | Weston Mill Community Primary Academy<br>Ofsted Rating: Good   Pupils: 211   Distance:1.66    |         |         |           |         |         |