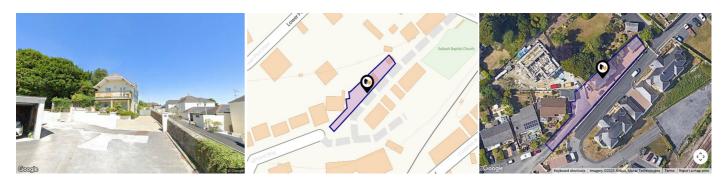

### **VINCENT WAY, SALTASH, PL12**

#### Property

| Туре:            | Detached   | Tenure: | Freehold |
|------------------|------------|---------|----------|
| Bedrooms:        | 2          |         |          |
| Plot Area:       | 0.15 acres |         |          |
| Council Tax :    | Band D     |         |          |
| Annual Estimate: | £2,460     |         |          |
| Title Number:    | CL184602   |         |          |