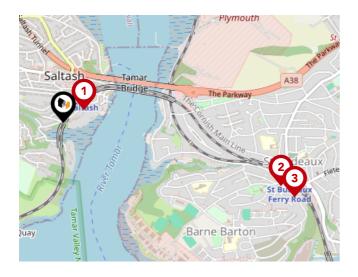

### National Rail Stations

| Pin | Name                                     | Distance   |
|-----|------------------------------------------|------------|
| 1   | Saltash Rail Station                     | 0.11 miles |
| 2   | St Budeaux Victoria Road<br>Rail Station | 1.07 miles |
| 3   | St Budeaux Ferry Road<br>Rail Station    | 1.15 miles |

### Ferry Terminals

| Pin | Name                                | Distance   |
|-----|-------------------------------------|------------|
| 1   | Torpoint Ferry Terminal             | 2.3 miles  |
| 2   | Devonport Ferry Terminal            | 2.42 miles |
| 3   | Cawsand Beach Ferry<br>Landing Pier | 3.15 miles |