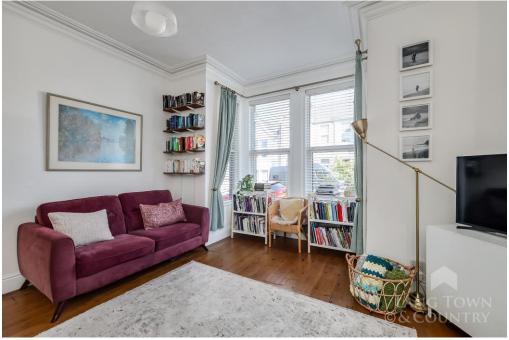

Upon entering the home, you're welcomed into an entrance vestibule with its original mosaic tiled flooring. To the front of the house, the bay-fronted sitting room is filled with natural light and boasts characterful features and offers a warm and inviting space to relax. To the rear, the generous kitchen and dining room has been thoughtfully updated, providing a stylish yet practical space for everyday living and entertaining. The kitchen flows seamlessly into a useful utility area. A rear ancillary room leads to a convenient downstairs cloakroom and access to the rear courtyard.