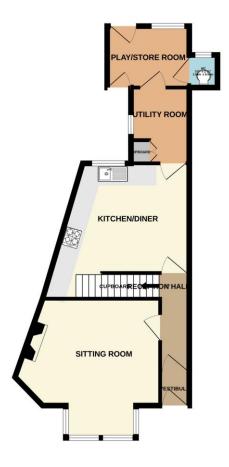

Upon entering the home, you're welcomed into an entrance vestibule with its original mosaic tiled flooring. To the front of the house, the bay-fronted sitting room is filled with natural light and boasts characterful features and offers a warm and inviting space to relax. To the rear, the generous kitchen and dining room has been thoughtfully updated, providing a stylish yet practical space for everyday living and entertaining. The kitchen flows seamlessly into a useful utility area. A rear ancillary room leads to a convenient downstairs cloakroom and access to the rear courtyard.

GROUND FLOOR 1ST FLOOR

White every attempt has been make a seriour the accounty of the booplan contained here, measurements of doors, sendows, comm and any other times are approximate and in segregationally at latent for any error, prospective purchaser. The services, systems and appliances shown have not been tested and no guarantee as to their operability or efficiency can be given.