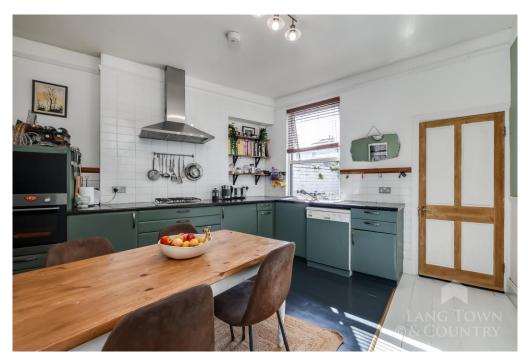

Upon entering the home, you're welcomed into an entrance vestibule with its original mosaic tiled flooring. To the front of the house, the bay-fronted sitting room is filled with natural light and boasts characterful features and offers a warm and inviting space to relax. To the rear, the generous kitchen and dining room has been thoughtfully updated, providing a stylish yet practical space for everyday living and entertaining. The kitchen flows seamlessly into a useful utility area. A rear ancillary room leads to a convenient downstairs cloakroom and access to the rear courtyard.