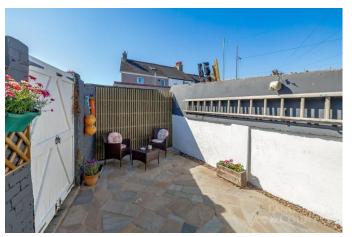

Outside, an enclosed courtyard provides a private outdoor space with twin gates giving access to the rear service lane. This space is perfect for storage, potted plants, or simply enjoying a sunny afternoon.