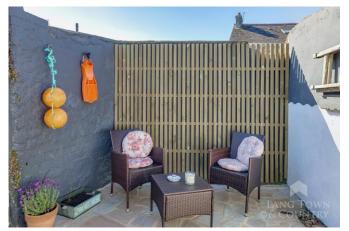

Outside, an enclosed courtyard provides a private outdoor space with twin gates giving access to the rear service lane. This space is perfect for storage, potted plants, or simply enjoying a sunny afternoon.