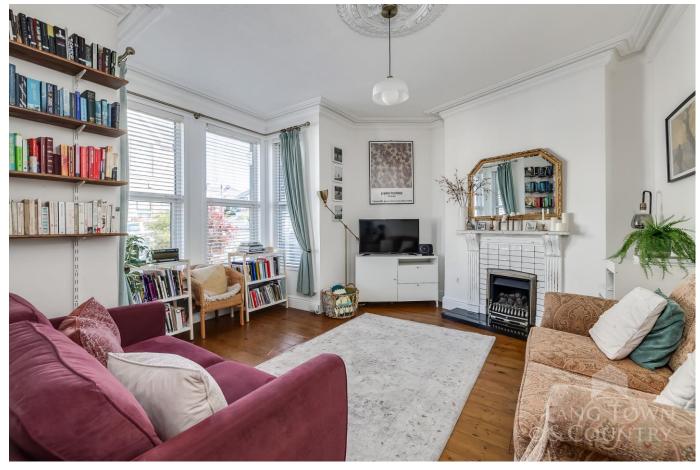

Upon entering the home, you're welcomed into an entrance vestibule with its original mosaic tiled flooring. To the front of the house, the bay-fronted sitting room is filled with natural light and boasts characterful features and offers a warm and inviting space to relax. To the rear, the generous kitchen and dining room has been thoughtfully updated, providing a stylish yet practical space for everyday living and entertaining. The kitchen flows seamlessly into a useful utility area. A rear ancillary room leads to a convenient downstairs cloakroom and access to the rear courtyard.