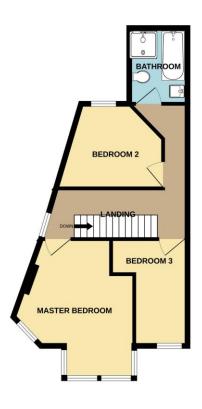

Upstairs, the home continues to impress with three well-proportioned bedrooms and a spacious, chic family bathroom. The master bedroom enjoys a dual aspect, including a large bay window to the front, creating a bright and airy atmosphere. The second bedroom is another good-sized double, overlooking the rear, while the third bedroom, also front-facing, is a generous single room.

GROUND FLOOR 1ST FLOOR

White every attempt has been make a seriour the accounty of the booplan contained here, measurements of doors, sendows, comm and any other times are approximate and in segregationally at latent for any error, prospective purchaser. The services, systems and appliances shown have not been tested and no guarantee as to their operability or efficiency can be given.