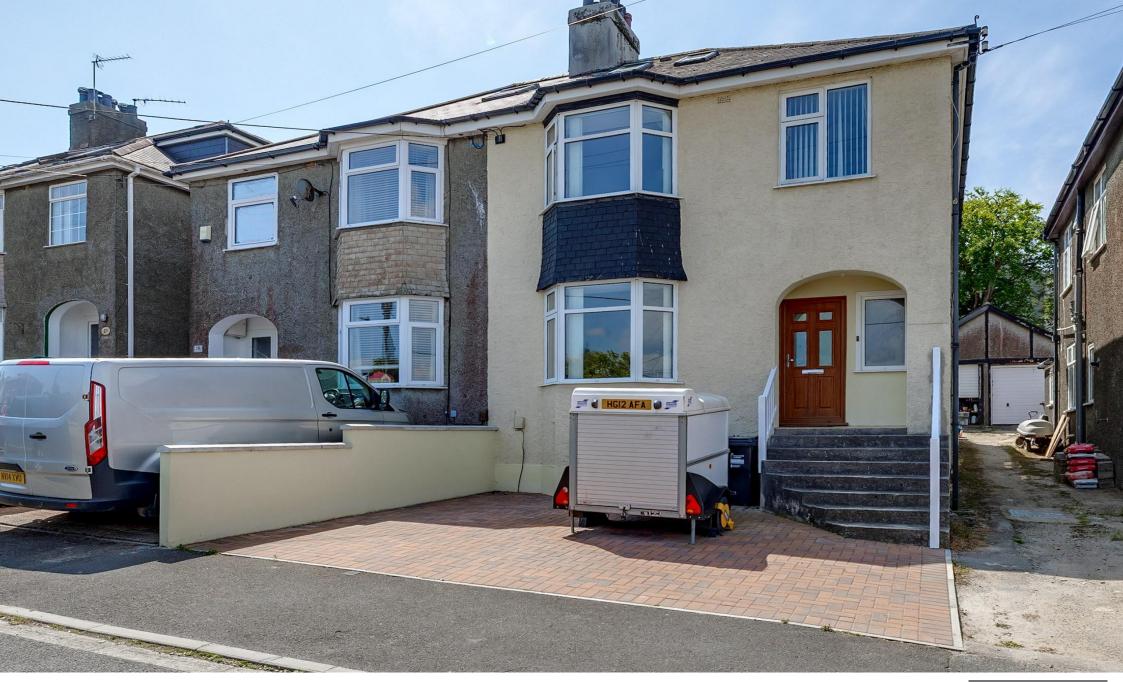

21 Belle Vue Road, Saltash, Cornwall, PL12 6ES

## Price £350,000

Nestled in an enviable position, in one of Saltash's most sought-after central locations, is this beautifully presented three-bedroom semi-detached home offering spacious and versatile living, coupled with truly breath-taking panoramic views over the River Tamar and beyond towards the Tavy.

Externally, the property continues to impress with off-road parking, a single garage, and a spacious, well-maintained rear garden basking in afternoon and evening sun – perfect for outdoor living or simply enjoying the spectacular setting.