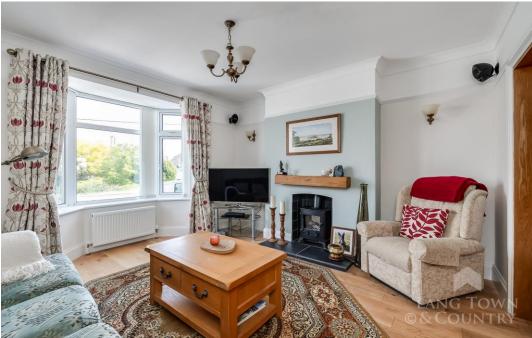

Inside, a welcoming lounge welcomes, with a feature electric fireplace and stunning outlook, perfect for cosy evenings or relaxing with family. The heart of the home is the wonderful open-plan modern kitchen/diner – a bright, sociable space ideal for both everyday living and entertaining – which flows seamlessly into a charming sunroom overlooking the generous, west-facing garden.