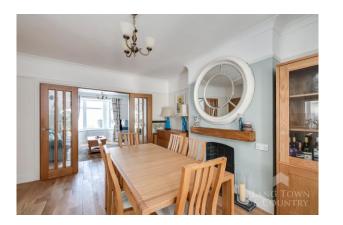

Inside, a welcoming lounge welcomes, with a feature electric fireplace and stunning outlook, perfect for cosy evenings or relaxing with family. The heart of the home is the wonderful open-plan modern kitchen/diner – a bright, sociable space ideal for both everyday living and entertaining – which flows seamlessly into a charming sunroom overlooking the generous, west-facing garden.