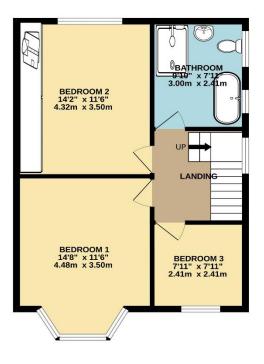

This thoughtfully extended property also boasts a sizeable utility room, a convenient downstairs cloakroom. All three bedrooms are of excellent proportions, offering comfortable accommodation for growing families or visiting guests, two of which boast further extensive views. The three bedrooms share a chic and modern four-piece bathroom.

To view this property call Lang Town & Country Estate Agents on 01752 256000.

TOTAL FLOOR AREA: 1206 sq.ft. (112.0 sq.m.) approx. Whist every attempt has been made to ensure the accuracy of the floorplan contained here, measurements of doors, windows, rooms and any other tems are agronomiate and on responsibility is taken for any error, omission or mis-statement. This plan is for illustrative purposes only and should be used as such by any prospective purchaser. The services, systems and appliances shown have not been tested and no guarantee as to their operability or efficiency can be given. Made with Mercopix 62025