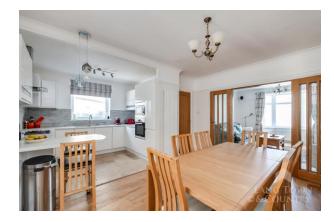

Inside, a welcoming lounge welcomes, with a feature electric fireplace and stunning outlook, perfect for cosy evenings or relaxing with family. The heart of the home is the wonderful open-plan modern kitchen/diner – a bright, sociable space ideal for both everyday living and entertaining – which flows seamlessly into a charming sunroom overlooking the generous, west-facing garden.