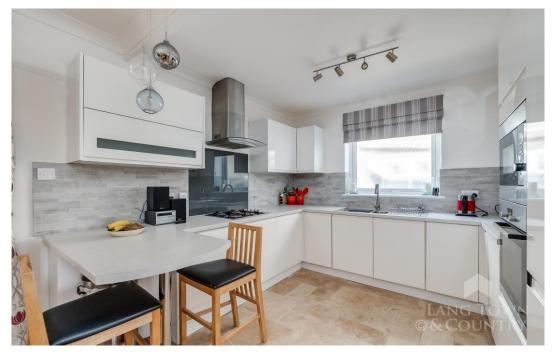

Inside, a welcoming lounge welcomes, with a feature electric fireplace and stunning outlook, perfect for cosy evenings or relaxing with family. The heart of the home is the wonderful open-plan modern kitchen/diner – a bright, sociable space ideal for both everyday living and entertaining – which flows seamlessly into a charming sunroom overlooking the generous, west-facing garden.