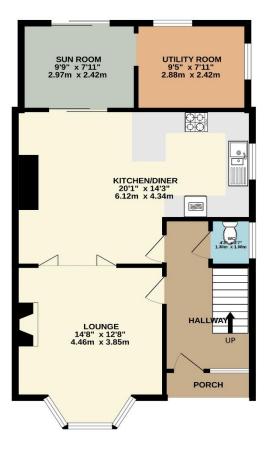

Inside, a welcoming lounge welcomes, with a feature electric fireplace and stunning outlook, perfect for cosy evenings or relaxing with family. The heart of the home is the wonderful open-plan modern kitchen/diner – a bright, sociable space ideal for both everyday living and entertaining – which flows seamlessly into a charming sunroom overlooking the generous, west-facing garden.

This thoughtfully extended property also boasts a sizeable utility room, a convenient downstairs cloakroom. All three bedrooms are of excellent proportions, offering comfortable accommodation for growing families or visiting guests, two of which boast further extensive views. The three bedrooms share a chic and modern four-piece bathroom.

To view this property call Lang Town & Country Estate Agents on 01752 256000.

TOTAL FLOOR AREA: 1206 sq.ft. (112.0 sq.m.) approx. Whist every attempt has been made to ensure the accuracy of the floorplan contained here, measurements of doors, windows, rooms and any other tems are agronomiate and on responsibility is taken for any error, omission or mis-statement. This plan is for illustrative purposes only and should be used as such by any prospective purchaser. The services, systems and appliances shown have not been tested and no guarantee as to their operability or efficiency can be given. Made with Mercopix 62025