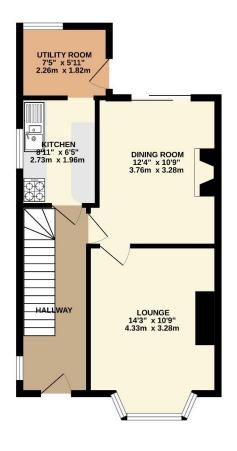

To view this property call Lang Town & Country Estate Agents on 01752 256000

www.langtownandcountry.com

TOTAL FLOOR AREA: 878 sq.ft. (81.6 sq.m.) approx.

Whilst every attempt has been made to ensure the accuracy of the floorpian contained here, measurements of doors, windows, rooms and any other items are approximate and no responsibility is taken for any error, prospective purchaser. The services, systems and applicance shown have not been tested and no guarantee as to their operability or efficiency can be given as as to their operability or efficiency can be given.