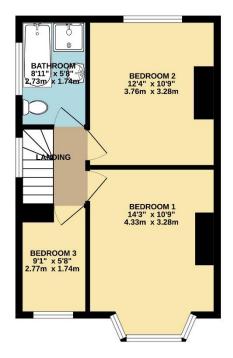

The well-proportioned kitchen offers practicality and leads into a utility room providing additional storage and direct access to the garden.

Upstairs, you'll find three well-proportioned bedrooms two comfortable doubles and a single served by a surprisingly spacious bathroom complete with a bath and separate shower cubicle.

To view this property call Lang Town & Country Estate Agents on 01752 256000

www.langtownandcountry.com

TOTAL FLOOR AREA: 878 sq.ft. (81.6 sq.m.) approx.

Whilst every attempt has been made to ensure the accuracy of the floorpian contained here, measurements of doors, windows, rooms and any other items are approximate and no responsibility is taken for any error, prospective purchaser. The services, systems and applicance shown have not been tested and no guarantee as to their operability or efficiency can be given as as to their operability or efficiency can be given.