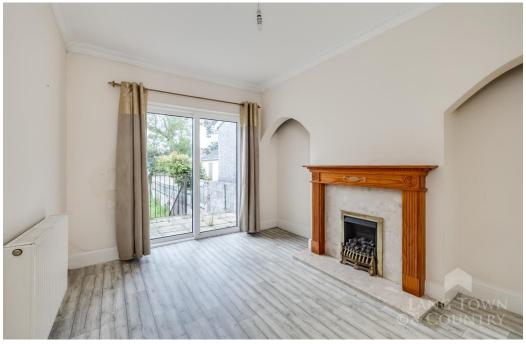

In need of some modernisation, the home offers generous living space and a layout ideal for family life. A welcoming hallway leads to a bright and airy sitting room featuring a bay window, and flows into a dining room with sliding doors that open directly onto the rear garden perfect for entertaining or enjoying family meals.