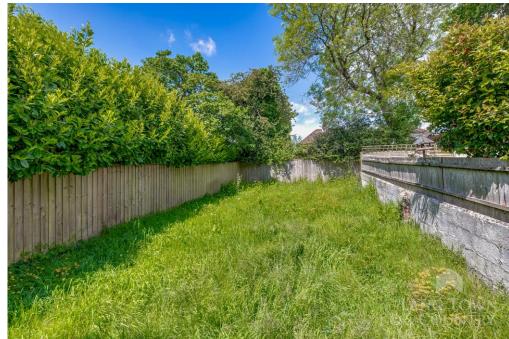

Outside, the property benefits from a front garden and driveway offering off-street parking, with gated side access to a large, enclosed rear garden. Mostly laid to lawn with a paved terrace adjoining the house, the outdoor space provides the perfect setting for children to play or for summer gatherings.