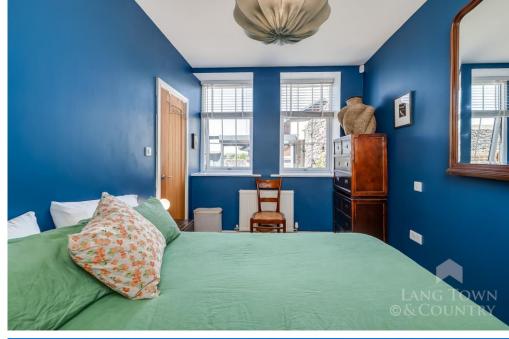

The ground floor features an entrance hall leading to a spacious double bedroom with a large storage cupboard and room for a double wardrobe, alongside a stylish shower room complete with a rainfall shower, WC, and wash basin. Upstairs, a bright and airy open-plan kitchen and sitting room is flooded with natural light from charming arched windows, offering scenic views over the city rooftops toward Central Park. The kitchen boasts solid wood worktops, a range of quality units, and is perfectly suitable for versatile accommodation.