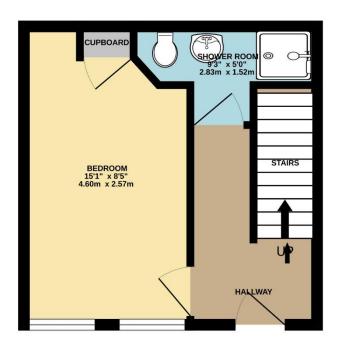

To view this property call Lang Town & Country Estate Agents on 01752 256000

GROUND FLOOR 224 sq.ft. (20.8 sq.m.) approx. 1ST FLOOR 224 sq.ft. (20.8 sq.m.) approx.

## TOTAL FLOOR AREA: 448 sq.ft. (41.6 sq.m.) approx.

Whilst every attempt has been made to ensure the accuracy of the floorplan contained here, measurements of doors, windows, rooms and any other items are approximate and no responsibility is taken for any error, omission or mis-statement. This plan is for illustrative purposes only and should be used as such by any prospective purchaser. The services, systems and appliances shown have not been tested and no guarantee as to their operability or efficiency can be given.