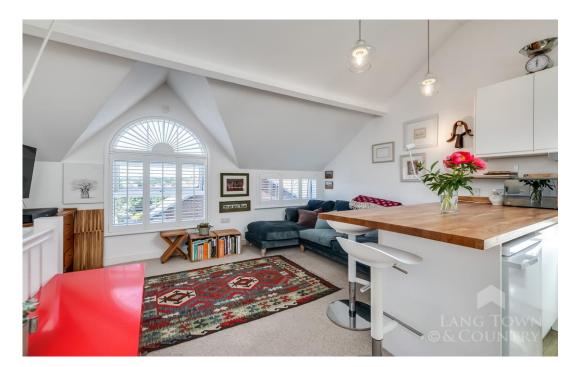

The ground floor features an entrance hall leading to a spacious double bedroom with a large storage cupboard and room for a double wardrobe, alongside a stylish shower room complete with a rainfall shower, WC, and wash basin. Upstairs, a bright and airy open-plan kitchen and sitting room is flooded with natural light from charming arched windows, offering scenic views over the city rooftops toward Central Park. The kitchen boasts solid wood worktops, a range of quality units, and is perfectly suitable for versatile accommodation.