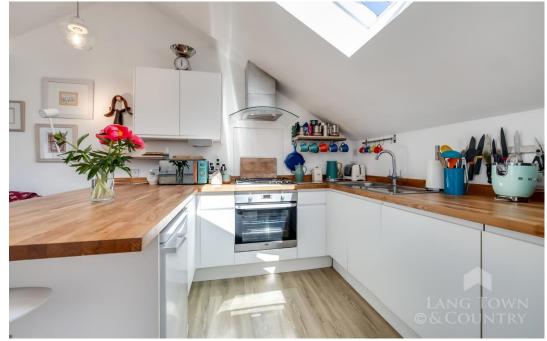

The ground floor features an entrance hall leading to a spacious double bedroom with a large storage cupboard and room for a double wardrobe, alongside a stylish shower room complete with a rainfall shower, WC, and wash basin. Upstairs, a bright and airy open-plan kitchen and sitting room is flooded with natural light from charming arched windows, offering scenic views over the city rooftops toward Central Park. The kitchen boasts solid wood worktops, a range of quality units, and is perfectly suitable for versatile accommodation.