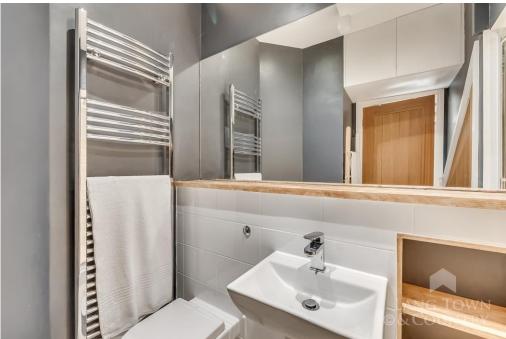

The ground floor features an entrance hall leading to a spacious double bedroom with a large storage cupboard and room for a double wardrobe, alongside a stylish shower room complete with a rainfall shower, WC, and wash basin. Upstairs, a bright and airy open-plan kitchen and sitting room is flooded with natural light from charming arched windows, offering scenic views over the city rooftops toward Central Park. The kitchen boasts solid wood worktops, a range of quality units, and is perfectly suitable for versatile accommodation.