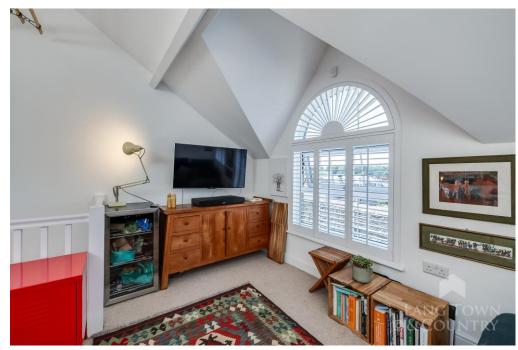

The ground floor features an entrance hall leading to a spacious double bedroom with a large storage cupboard and room for a double wardrobe, alongside a stylish shower room complete with a rainfall shower, WC, and wash basin. Upstairs, a bright and airy open-plan kitchen and sitting room is flooded with natural light from charming arched windows, offering scenic views over the city rooftops toward Central Park. The kitchen boasts solid wood worktops, a range of quality units, and is perfectly suitable for versatile accommodation.