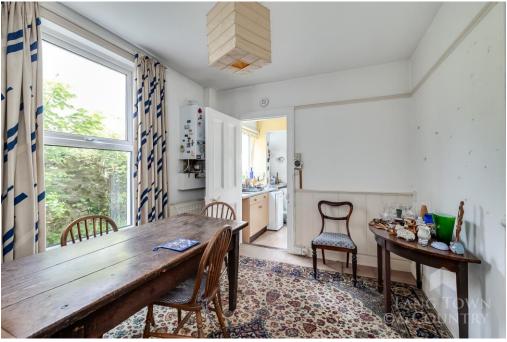

To the rear of the property, you'll find a large breakfast room leading into the kitchen – a space full of potential to create a modern, open-plan family area. A handy ground floor WC and cupboard complete the downstairs layout.