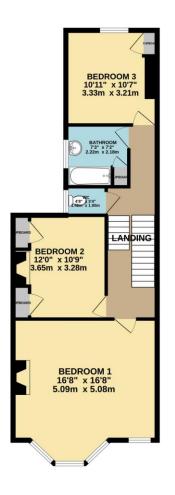

Upstairs, the property offers three well-sized bedrooms. The expansive principal bedroom spans the full width of the house at the front, with a matching bay window to mirror the lounge below. Bedrooms two and three also provide generous accommodation. The family bathroom is centrally located and accompanied by a separate WC – perfect for busy households.

TOTAL FLOOR AREA: 1393 sq.ft. (129.4 sq.m.) approx.

Whilst every attempt has been made to ensure the accuracy of the floorpian contained here, measurements of doors, weddows, comms and any other terms are approximate and no responsibility is taken for any error, prospective purchaser. The services, systems and applicances shown have not been tested and no guarantee as to their operability or efficiency can be given.