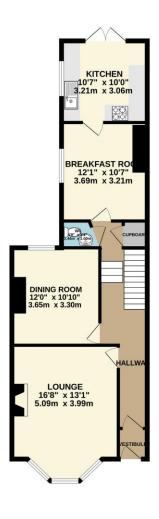

Upon entering through the vestibule, you're welcomed into a central hallway that provides access to a well-proportioned lounge, complete with a bay window that floods the room with natural light. Adjacent to the lounge is a formal dining room, ideal for family meals or entertaining guests.

To the rear of the property, you'll find a large breakfast room leading into the kitchen – a space full of potential to create a modern, open-plan family area. A handy ground floor WC and cupboard complete the downstairs layout.

TOTAL FLOOR AREA: 1393 sq.ft. (129.4 sq.m.) approx.

Whilst every attempt has been made to ensure the accuracy of the floorpian contained here, measurements of doors, weddows, comms and any other terms are approximate and no responsibility is taken for any error, prospective purchaser. The services, systems and applicances shown have not been tested and no guarantee as to their operability or efficiency can be given.