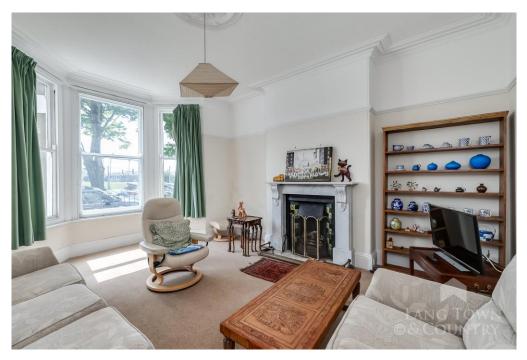

Upon entering through the vestibule, you're welcomed into a central hallway that provides access to a well-proportioned lounge, complete with a bay window that floods the room with natural light. Adjacent to the lounge is a formal dining room, ideal for family meals or entertaining guests.