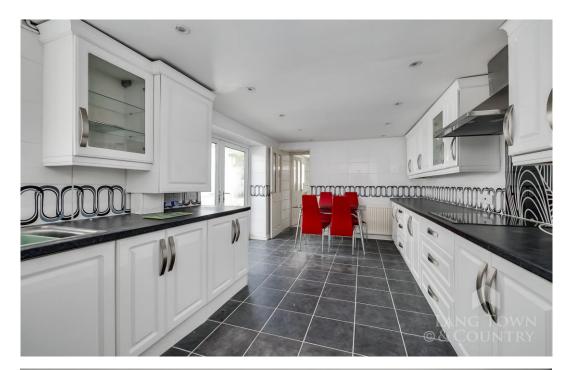

The accommodation comprises entrance vestibule, reception hallway, drawing room, dining room, fitted kitchen/breakfast room, ground floor bathroom.

On the first floor there three great sized bedrooms with the rear room having the option for an ensuite bathroom (currently a utility room) and the family bathroom.