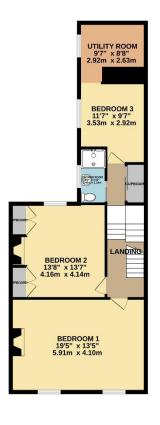

The accommodation comprises entrance vestibule, reception hallway, drawing room, dining room, fitted kitchen/breakfast room, ground floor bathroom.

On the first floor there three great sized bedrooms with the rear room having the option for an ensuite bathroom (currently a utility room) and the family bathroom.

To view this property call Lang Town & Country Estate Agents on 01752 256000

TOTAL FLOOR AREA: 1934 sq.ft. (179.7 sq.m.) approx.

Whilst every attempt has been made to ensure the accuracy of the footpalm contained here, measurements of doors, windows, moons and any other items are approximate and no responsibility to laken for any error, prospective purchaser. The services, systems and applicances shown have not been tested and no guarantee as to their operability or efficiency can be given.