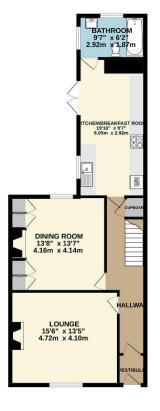

The accommodation comprises entrance vestibule, reception hallway, drawing room, dining room, fitted kitchen/breakfast room, ground floor bathroom.

On the first floor there three great sized bedrooms with the rear room having the option for an ensuite bathroom (currently a utility room) and the family bathroom.

On the second floor there is the fourth bedroom which is huge.

This property has a lovely enclosed front southerly aspect garden whilst to the rear there is a lovely courtyard garden which offer the potential for off street paring if desired. This truly is a highly desirable location with one of the best recreational parks at the end of the road and all the amenities of Stoke Village just a few minutes' walk away.

To view this property call Lang Town & Country Estate Agents on 01752 256000

TOTAL FLOOR AREA: 1934 sq.ft. (179.7 sq.m.) approx.

Whilst every attempt has been made to ensure the accuracy of the footpalm contained here, measurements of doors, windows, moons and any other items are approximate and no responsibility to laken for any error, prospective purchaser. The services, systems and applicances shown have not been tested and no guarantee as to their operability or efficiency can be given.