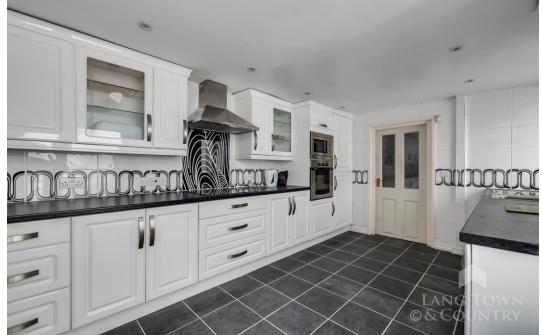

The accommodation comprises entrance vestibule, reception hallway, drawing room, dining room, fitted kitchen/breakfast room, ground floor bathroom.

On the first floor there three great sized bedrooms with the rear room having the option for an ensuite bathroom (currently a utility room) and the family bathroom.