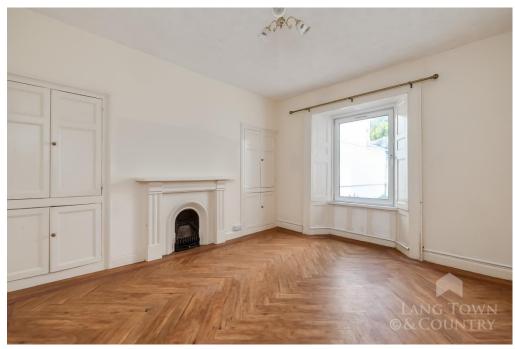

The accommodation comprises entrance vestibule, reception hallway, drawing room, dining room, fitted kitchen/breakfast room, ground floor bathroom.

On the first floor there three great sized bedrooms with the rear room having the option for an ensuite bathroom (currently a utility room) and the family bathroom.