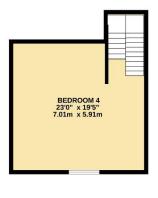

On the second floor there is the fourth bedroom which is huge.

This property has a lovely enclosed front southerly aspect garden whilst to the rear there is a lovely courtyard garden which offer the potential for off street paring if desired. This truly is a highly desirable location with one of the best recreational parks at the end of the road and all the amenities of Stoke Village just a few minutes' walk away.

To view this property call Lang Town & Country Estate Agents on 01752 256000

TOTAL FLOOR AREA: 1934 sq.ft. (179.7 sq.m.) approx.

Whilst every attempt has been made to ensure the accuracy of the footpalm contained here, measurements of doors, windows, moons and any other items are approximate and no responsibility to laken for any error, prospective purchaser. The services, systems and applicances shown have not been tested and no guarantee as to their operability or efficiency can be given.