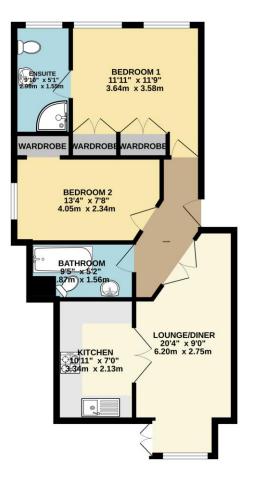

To view this property call Lang Town & Country Estate Agents on 01752 200909.

TOTAL FLOOR AREA: 621 sq.ft. (5:7.7 sq.m.) approx. Whils every attempt has been made to ensure the accuracy of the floopian contained here, measurements of doors, windows mores and any other terms are approximate and ro responsibility itselves for any error, omission or mis-statement. This plan is for likitative purposes only and blood be used as such by any prospective purchase: the services, systems and applances abone have not been steaded and on guarantee as to their operability or difficulty can be given. Made with Metropic 5025