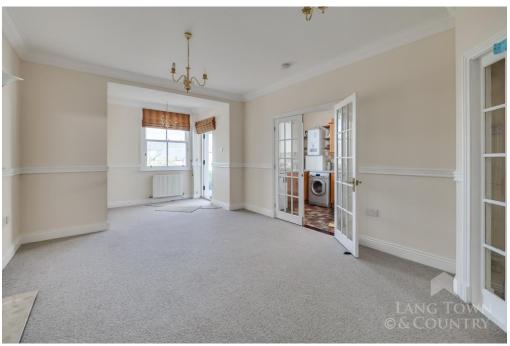

As you step into the property, you are welcomed by a well-proportioned hallway that flows seamlessly into the heart of the home—a light-filled lounge and dining area. Framed by expansive windows, this open-plan space is bathed in natural light throughout the day and offers ample room for both relaxation and entertaining.