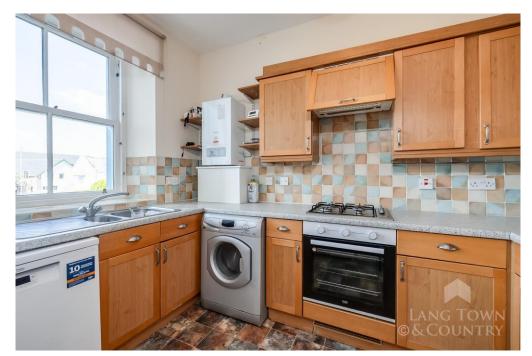

The adjacent kitchen is thoughtfully designed, featuring sleek cabinetry and fitted appliances, making it a perfect setting for cooking or hosting guests.

The primary bedroom is generously sized and filled with natural light, enhanced by a full wall of built-in wardrobes that provide abundant storage. It also boasts a private en-suite shower room, offering a touch of luxury and privacy. The second bedroom, also bright and versatile, is ideal as a guest room, study, or creative space.