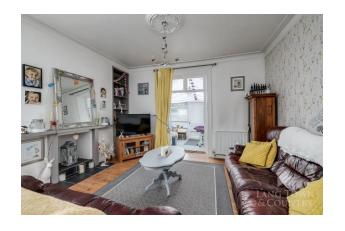

The spacious, well-maintained apartment comprises a main entrance via the versatile conservatory, which leads into the lounge and small dining area. The inner hallway draws you into the rest of the accommodation and leads you to the well-appointed kitchen. There are two double bedrooms, with a master en-suite shower room, and a family bathroom. There is also an additional entrance which leads to the parking area.