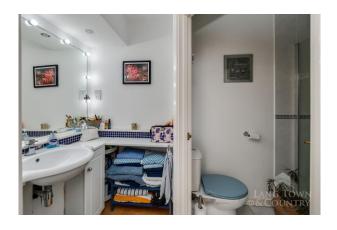

The spacious, well-maintained apartment comprises a main entrance via the versatile conservatory, which leads into the lounge and small dining area. The inner hallway draws you into the rest of the accommodation and leads you to the well-appointed kitchen. There are two double bedrooms, with a master en-suite shower room, and a family bathroom. There is also an additional entrance which leads to the parking area.