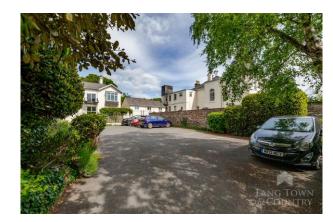

The spacious, well-maintained apartment comprises a main entrance via the versatile conservatory, which leads into the lounge and small dining area. The inner hallway draws you into the rest of the accommodation and leads you to the well-appointed kitchen. There are two double bedrooms, with a master en-suite shower room, and a family bathroom. There is also an additional entrance which leads to the parking area.