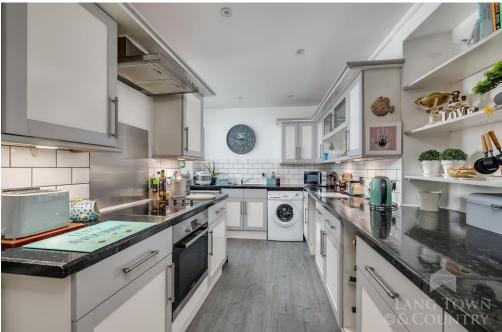

The spacious, well-maintained apartment comprises a main entrance via the versatile conservatory, which leads into the lounge and small dining area. The inner hallway draws you into the rest of the accommodation and leads you to the well-appointed kitchen. There are two double bedrooms, with a master en-suite shower room, and a family bathroom. There is also an additional entrance which leads to the parking area.