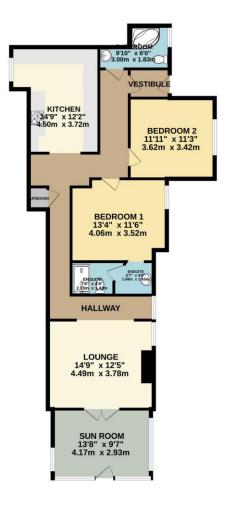

The spacious, well-maintained apartment comprises a main entrance via the versatile conservatory, which leads into the lounge and small dining area. The inner hallway draws you into the rest of the accommodation and leads you to the well-appointed kitchen. There are two double bedrooms, with a master en-suite shower room, and a family bathroom. There is also an additional entrance which leads to the parking area.

To view this property call Lang Town & Country Estate Agents on 01752 256000.

TOTAL FLOOR AREA: 1095 sq.ft. (101.7 sq.m.) approx.

Whilst every alteringh has been made to ensure the accuracy of the floorpian contained here, measurements of doors, windows, rooms and any other items are approximate and no responsibility is taken for any error, prospective purchaser. The services, systems and applicances shown have not been tested and no guarantee as to their operability or efficiency can be given.