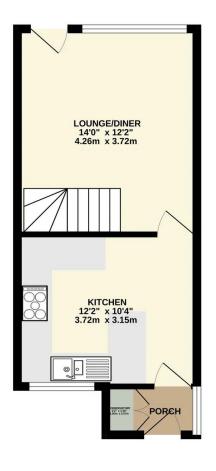

## TOTAL FLOOR AREA: 613 sq.ft. (57.0 sq.m.) approx.

Whilst every attempt has been made to ensure the accuracy of the floopfain contained here, measurements of doors, windows, rooms and any other terms are approximate and no responsibility is taken for any error, prospective purchaser. The software prospective purchaser prospective purchaser prospective purchaser. The software prospective purchaser prospective purchaser prospective purchaser prospective purchaser. The software prospective purchaser prospective purchaser prospective purchaser prospective purchaser. The software prospective purchaser prospective purchaser prospective purchaser prospective purchaser. The software prospective purchaser prospective pur