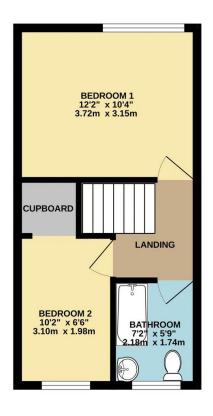

## TOTAL FLOOR AREA: 613 sq.ft. (57.0 sq.m.) approx.

Whilst every attempt has been made to ensure the accuracy of the floopfain contained here, measurements of doors, windows, rooms and any other terms are approximate and no responsibility is taken for any error, prospective purchaser. The software prospective purchaser prospective purchaser prospective purchaser. The software prospective purchaser prospective purchaser prospective purchaser prospective purchaser. The software prospective purchaser prospective purchaser prospective purchaser prospective purchaser. The software prospective purchaser prospective purchaser prospective purchaser prospective purchaser. The software prospective purchaser prospective pur