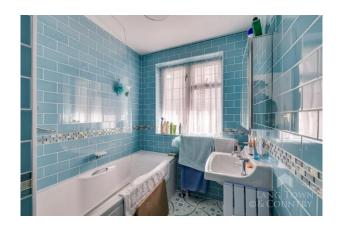

Upstairs, the first floor offers four well-proportioned bedrooms and a family bathroom, as well as a separate WC and a large cupboard for additional storage. The bathroom has been upgraded and modernised and now comprises a shower over the bath, modern tiling and a wash hand basin. The standout principal bedroom is flooded with natural light via a triple aspect.