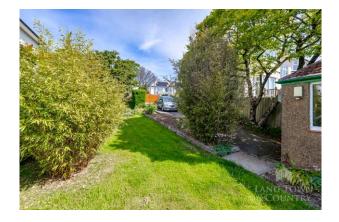

Outside and accessed from Thornhill Way the gated driveway comfortably fits two vehicles and leads to a slightly oversized garage with an electric up-and-over door whilst there is also a pedestrian access door to the side. Additional amenities include two garden stores and a separate outside WC—ideal for gardening days or outdoor gatherings.