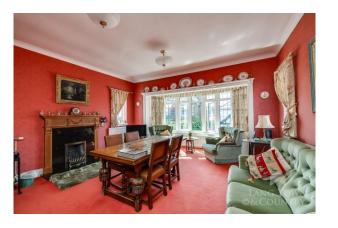

As you step through the porch into the welcoming entrance hall, you're greeted by a sense of warmth and light and are instantly drawn to the characterful features throughout the home. The ground floor boasts a spacious lounge overlooking both the beautiful, front and rear gardens, a formal dining room with a bay window and fireplace, and an expansive kitchen/breakfast room along with a pantry space—ideal for family life, storage and entertaining. Flowing out from the kitchen is a rear hall that connects to the garden, perfect for bringing the outdoors in.