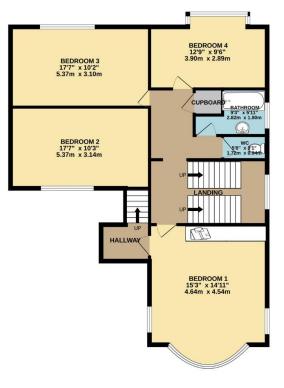

Upstairs, the first floor offers four well-proportioned bedrooms and a family bathroom, as well as a separate WC and a large cupboard for additional storage. The bathroom has been upgraded and modernised and now comprises a shower over the bath, modern tiling and a wash hand basin. The standout principal bedroom is flooded with natural light via a triple aspect.

GROUND FLOOR 1025 sq.ft. (95.2 sq.m.) approx. 1ST FLOOR 1035 sq.ft. (96.1 sq.m.) approx. 2ND FLOOR 457 sq.ft. (42.5 sq.m.) approx.