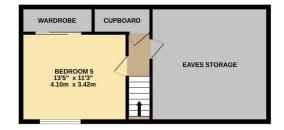

Ascending to the second floor, you'll find a charming fifth bedroom with built-in wardrobe and cupboard space. From here, enjoy far-reaching views over the sea and city skyline—truly a spectacular sight to wake up to. There is a large walk-in loft room adjacent to this bedroom which is super handy for storing personal items and lends itself to further development (subject to the usual planning permissions).

GROUND FLOOR 1025 sq.ft. (95.2 sq.m.) approx. 1ST FLOOR 1035 sq.ft. (96.1 sq.m.) approx. 2ND FLOOR 457 sq.ft. (42.5 sq.m.) approx.