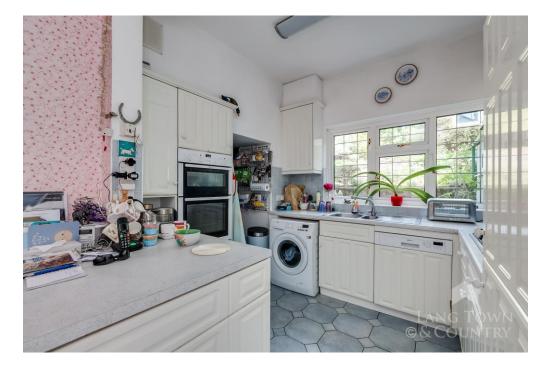

As you step through the porch into the welcoming entrance hall, you're greeted by a sense of warmth and light and are instantly drawn to the characterful features throughout the home. The ground floor boasts a spacious lounge overlooking both the beautiful, front and rear gardens, a formal dining room with a bay window and fireplace, and an expansive kitchen/breakfast room along with a pantry space—ideal for family life, storage and entertaining. Flowing out from the kitchen is a rear hall that connects to the garden, perfect for bringing the outdoors in.