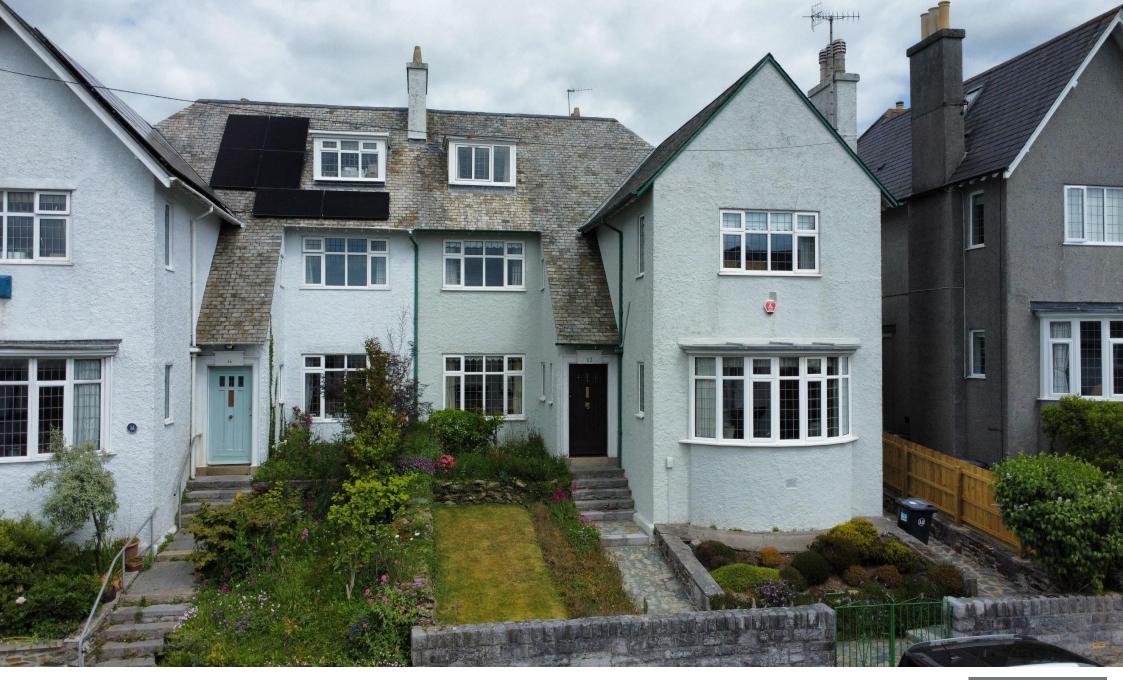

## £650,000

Lang Town and Country are delighted to offer to the market this truly exceptional 5 bedroom semidetached family home situated on one of the most sought-after streets in Mannamead.

Nestled on the most generous plot on its street, this substantial five-bedroom family home is a true rarity—retaining its original double-length plot, the only house of this kind on the street and offering a unique sense of space and privacy. Under the same loving ownership since 1963, the property has been beautifully maintained over the decades, blending period charm with thoughtful updates.

As you step through the porch into the welcoming entrance hall, you're greeted by a sense of warmth and light and are instantly drawn to the characterful features throughout the home. The ground floor boasts a spacious lounge overlooking both the beautiful, front and rear gardens, a formal dining room with a bay window and fireplace, and an expansive kitchen/breakfast room along with a pantry space—ideal for family life, storage and entertaining. Flowing out from the kitchen is a rear hall that connects to the garden, perfect for bringing the outdoors in.

Upstairs, the first floor offers four well-proportioned bedrooms and a family bathroom, as well as a separate WC and a large cupboard for additional storage. The bathroom has been upgraded and modernised and now comprises a shower over the bath, modern tiling and a wash hand basin. The standout principal bedroom is flooded with natural light via a triple aspect.