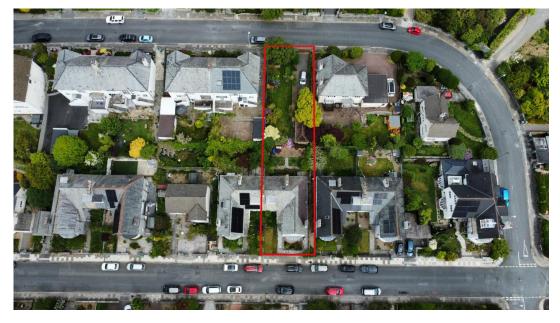

## £650,000

Lang Town and Country are delighted to offer to the market this truly exceptional 5 bedroom semidetached family home situated on one of the most sought-after streets in Mannamead.

Nestled on the most generous plot on its street, this substantial five-bedroom family home is a true rarity—retaining its original double-length plot, the only house of this kind on the street and offering a unique sense of space and privacy. Under the same loving ownership since 1963, the property has been beautifully maintained over the decades, blending period charm with thoughtful updates.

The garden is a true gardener's paradise; meticulously stocked with flowering beds, mature shrubs, beautiful magnolia trees, and a serene pond. A patio area offers the perfect spot for al fresco dining or evening relaxation. There is also side access from the garden to the front of the property, enhancing practicality.

Outside and accessed from Thornhill Way the gated driveway comfortably fits two vehicles and leads to a slightly oversized garage with an electric up-and-over door whilst there is also a pedestrian access door to the side. Additional amenities include two garden stores and a separate outside WC—ideal for gardening days or outdoor gatherings.