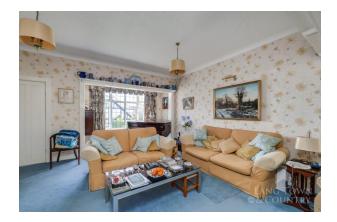

As you step through the porch into the welcoming entrance hall, you're greeted by a sense of warmth and light and are instantly drawn to the characterful features throughout the home. The ground floor boasts a spacious lounge overlooking both the beautiful, front and rear gardens, a formal dining room with a bay window and fireplace, and an expansive kitchen/breakfast room along with a pantry space—ideal for family life, storage and entertaining. Flowing out from the kitchen is a rear hall that connects to the garden, perfect for bringing the outdoors in.