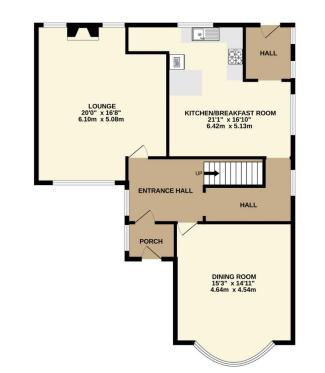

As you step through the porch into the welcoming entrance hall, you're greeted by a sense of warmth and light and are instantly drawn to the characterful features throughout the home. The ground floor boasts a spacious lounge overlooking both the beautiful, front and rear gardens, a formal dining room with a bay window and fireplace, and an expansive kitchen/breakfast room along with a pantry space—ideal for family life, storage and entertaining. Flowing out from the kitchen is a rear hall that connects to the garden, perfect for bringing the outdoors in.

GROUND FLOOR 1025 sq.ft. (95.2 sq.m.) approx. 1ST FLOOR 1035 sq.ft. (96.1 sq.m.) approx. 2ND FLOOR 457 sq.ft. (42.5 sq.m.) approx.