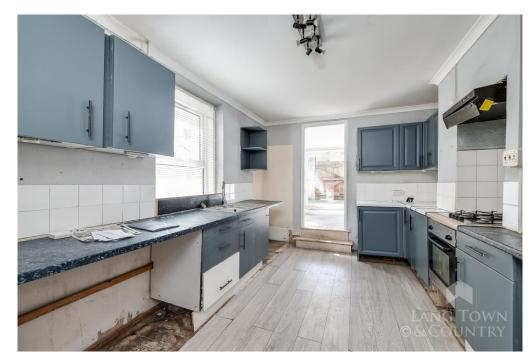

The ground floor boasts a traditional layout, featuring a welcoming hallway that leads into a generously sized lounge with a bay window, offering plenty of natural light. Adjacent is the separate dining room, perfect for formal meals or entertaining guests. To the rear, a long galley-style kitchen opens out into a bright sun room, which could be transformed into a relaxing garden retreat or stylish breakfast area. A convenient cupboard under the stairs offers valuable storage space.