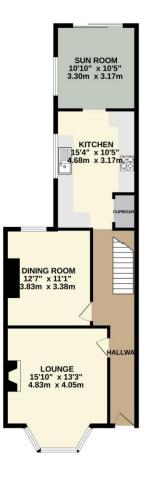

The ground floor boasts a traditional layout, featuring a welcoming hallway that leads into a generously sized lounge with a bay window, offering plenty of natural light. Adjacent is the separate dining room, perfect for formal meals or entertaining guests. To the rear, a long galley-style kitchen opens out into a bright sun room, which could be transformed into a relaxing garden retreat or stylish breakfast area. A convenient cupboard under the stairs offers valuable storage space.

With a total floor area of approximately 1,394 sq. ft., this property represents a rare chance to acquire a sizeable home with excellent potential for renovation and reconfiguration. Positioned in a desirable area and available with no chain, early viewing is highly recommended to fully appreciate the opportunity on offer.