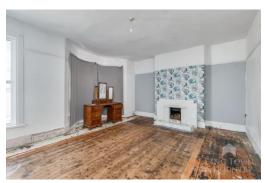

The ground floor boasts a traditional layout, featuring a welcoming hallway that leads into a generously sized lounge with a bay window, offering plenty of natural light. Adjacent is the separate dining room, perfect for formal meals or entertaining guests. To the rear, a long galley-style kitchen opens out into a bright sun room, which could be transformed into a relaxing garden retreat or stylish breakfast area. A convenient cupboard under the stairs offers valuable storage space.