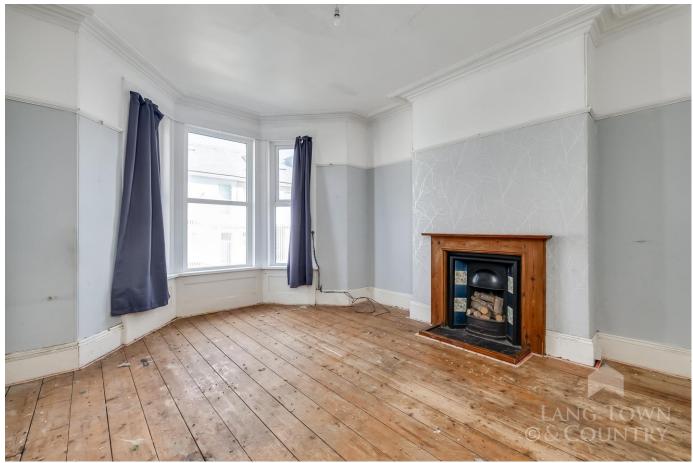

The ground floor boasts a traditional layout, featuring a welcoming hallway that leads into a generously sized lounge with a bay window, offering plenty of natural light. Adjacent is the separate dining room, perfect for formal meals or entertaining guests. To the rear, a long galley-style kitchen opens out into a bright sun room, which could be transformed into a relaxing garden retreat or stylish breakfast area. A convenient cupboard under the stairs offers valuable storage space.