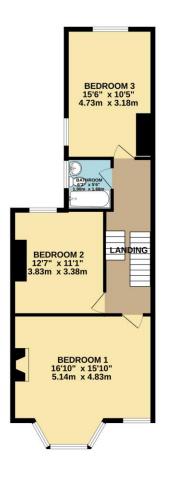

Upstairs, the property continues to impress with three well-proportioned bedrooms. The main bedroom, situated at the front of the house, is exceptionally spacious and benefits from a large bay window. The second bedroom is a comfortable double, while the third bedroom—located to the rear—is ideal as a guest room, home office, or nursery. A centrally positioned bathroom completes the first floor.

With a total floor area of approximately 1,394 sq. ft., this property represents a rare chance to acquire a sizeable home with excellent potential for renovation and reconfiguration. Positioned in a desirable area and available with no chain, early viewing is highly recommended to fully appreciate the opportunity on offer.