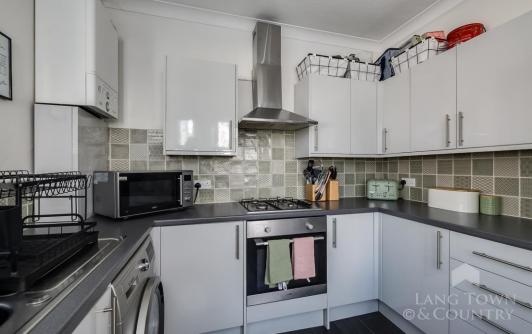

Step inside, and you're greeted by a kitchen/diner which offers ample space for family meals or casual hosting with well-placed units and generous worktop space. Beyond this, is a generous lounge, a warm and inviting space– perfect for relaxing or entertaining.