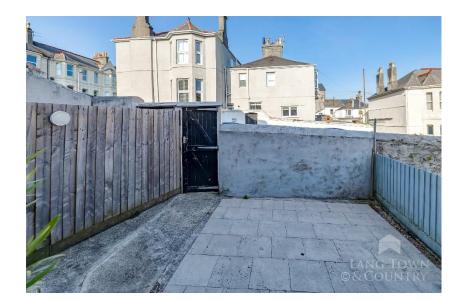

Accessed via a gated courtyard garden, the home immediately presents a sense of privacy. This welcoming outdoor space serves as the main entrance – a unique and attractive feature that adds to the home's overall appeal with ample space for outdoor seating and summer BBQ's.