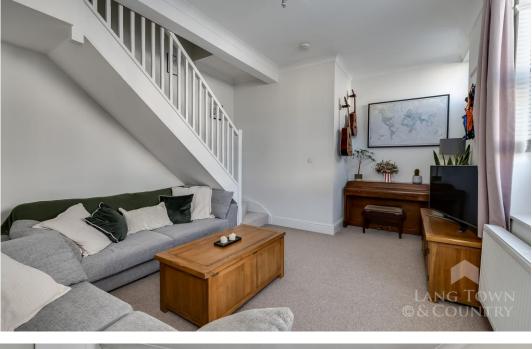

Step inside, and you're greeted by a kitchen/diner which offers ample space for family meals or casual hosting with well-placed units and generous worktop space. Beyond this, is a generous lounge, a warm and inviting space– perfect for relaxing or entertaining.