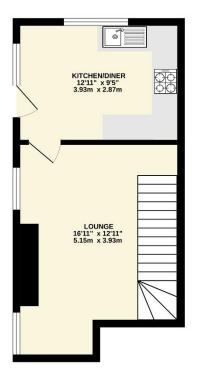

To view this property call Lang Town & Country Estate Agents on 01752 256000

TOTAL FLOOR AREA: 643 sq.ft. (59.7 sq.m.) approx. While every attempt has been made to ensure the accuracy of the floopfan corstained here, measurements of dons, windows most and any other times are approximate and to responsible taken for any ency mission or mis-statement. This plan is for liststated purposes only and should be used as such by any prospective purchaser. The service, system and applicates at any applicates above have not been tested and no guarantee as to their operative Methodis and Methodis and State and State and State and Methodis and Methodis and Methodis and Methodis and State and Methodis and State and Methodis and State and Methodis and State and Methodis and Methodis and Methodis and Methodis and Methodis and State and Methodis and Meth