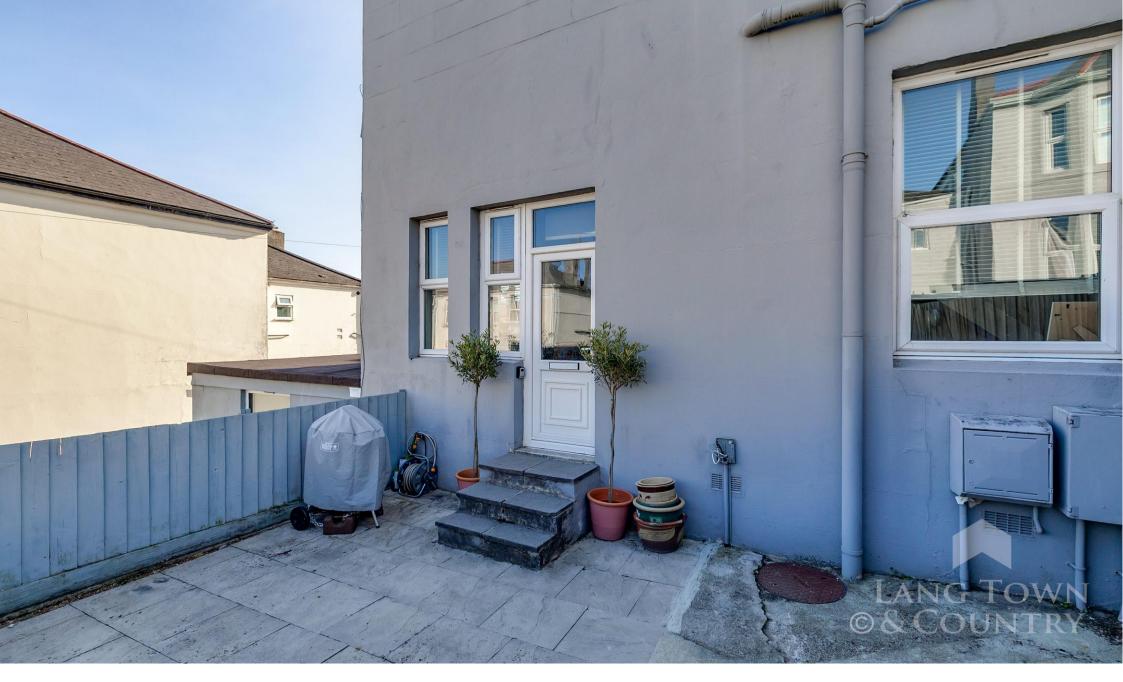

Accessed via a gated courtyard garden, the home immediately presents a sense of privacy. This welcoming outdoor space serves as the main entrance – a unique and attractive feature that adds to the home's overall appeal with ample space for outdoor seating and summer BBQ's.