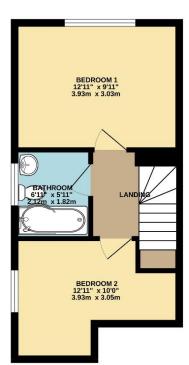

Upstairs, the layout continues to impress with two well-proportioned double bedrooms. Bedroom 1 is slightly larger, making it a comfortable principal bedroom, while Bedroom 2 is nearly equal in size, offering flexibility for guests, children, or a home office. The bathroom is smartly situated between the two rooms, featuring a bath and shower setup, all designed for modern living.

To view this property call Lang Town & Country Estate Agents on 01752 256000

TOTAL FLOOR AREA: 643 sq.ft. (59.7 sq.m.) approx. While every attempt has been made to ensure the accuracy of the floopfan corstained here, measurements of dons, windows most and any other times are approximate and to responsible taken for any ency mission or mis-statement. This plan is for liststated purposes only and should be used as such by any prospective purchaser. The service, system and applicates at any applicates above have not been tested and no guarantee as to their operative Methodis and Methodis and State and State and State and Methodis and Methodis and Methodis and Methodis and State and Methodis and State and Methodis and State and Methodis and State and Methodis and Methodis and Methodis and Methodis and Methodis and State and Methodis and Meth