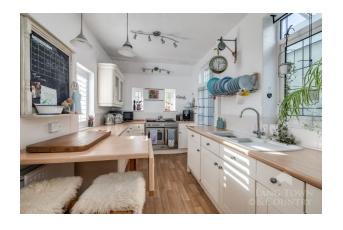

This attractive semi-detached residence offers versatile living space across two floors. The ground floor features an inviting entrance hall with characterful stripped wooden flooring, which continues into the downstairs WC/cloakroom. A study or optional fifth bedroom adds flexibility, while the separate lounge boasts a cosy coal fire and French doors opening directly onto the beautifully maintained rear garden. The property also benefits from a dedicated dining room and a well-appointed kitchen/breakfast room, complete with an integrated oven, dishwasher, and a generous range of wall and base units. Adjoining this space is a large utility room, which provides access to the integral garage.