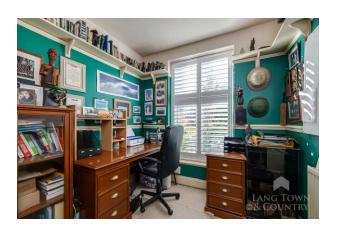

This attractive semi-detached residence offers versatile living space across two floors. The ground floor features an inviting entrance hall with characterful stripped wooden flooring, which continues into the downstairs WC/cloakroom. A study or optional fifth bedroom adds flexibility, while the separate lounge boasts a cosy coal fire and French doors opening directly onto the beautifully maintained rear garden. The property also benefits from a dedicated dining room and a well-appointed kitchen/breakfast room, complete with an integrated oven, dishwasher, and a generous range of wall and base units. Adjoining this space is a large utility room, which provides access to the integral garage.