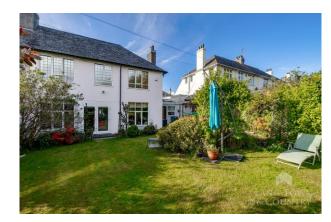

Upstairs, you will find four well-proportioned bedrooms and a family bathroom. Most windows have been updated to uPVC, and the property is equipped with gas central heating for year-round comfort.

Externally, the home enjoys a driveway and a neat front garden. To the rear, a stunning south-facing garden awaits—mainly laid to lawn and enhanced by two inviting seating areas and vibrant, well-established flower borders, perfect for relaxing or entertaining.