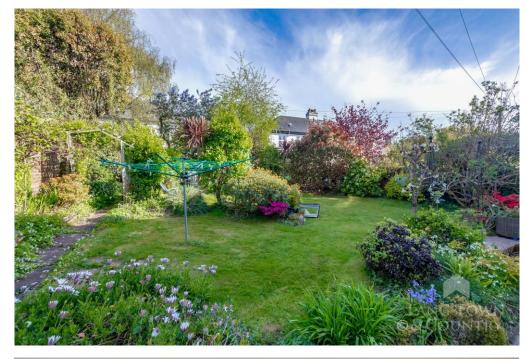

Upstairs, you will find four well-proportioned bedrooms and a family bathroom. Most windows have been updated to uPVC, and the property is equipped with gas central heating for year-round comfort.

Externally, the home enjoys a driveway and a neat front garden. To the rear, a stunning south-facing garden awaits—mainly laid to lawn and enhanced by two inviting seating areas and vibrant, well-established flower borders, perfect for relaxing or entertaining.