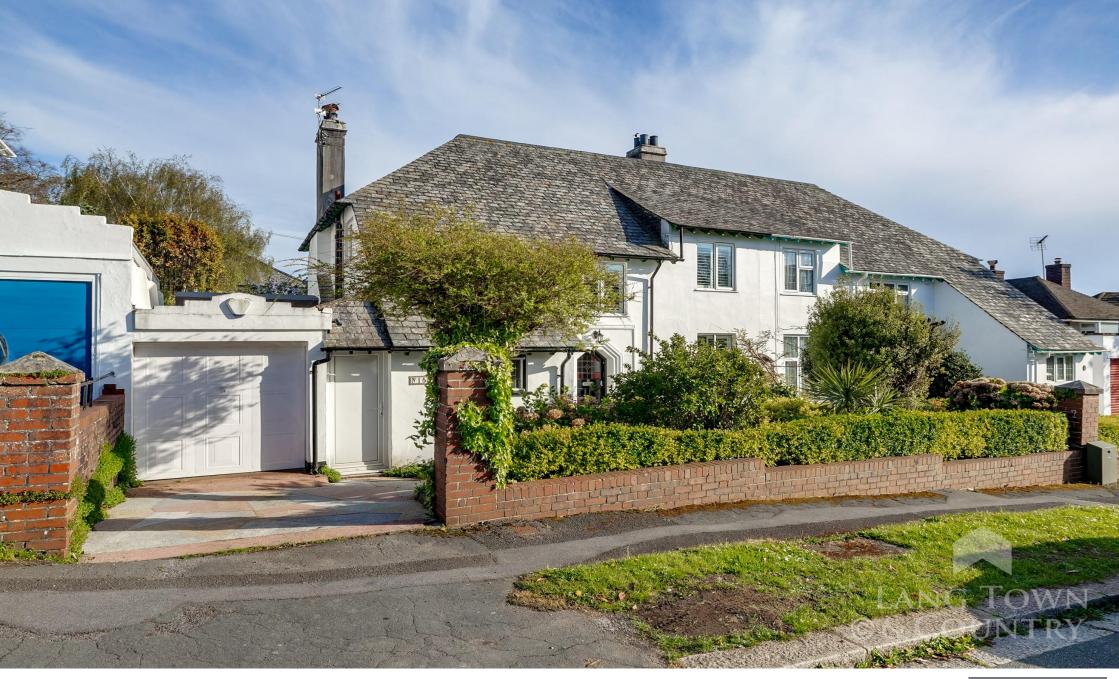

15 The Grove, Stoke, Plymouth, Devon, PL3 4AL

Situated in a highly desirable residential cul-de-sac in the popular suburb of Stoke, 'The Grove' offers a delightful setting surrounded by a blend of detached and semi-detached homes. Stoke is well regarded for its central location, village-like charm, and excellent local amenities, including shops, cafés, and restaurants—all just two miles from the city centre.

This attractive semi-detached residence offers versatile living space across two floors. The ground floor features an inviting entrance hall with characterful stripped wooden flooring, which continues into the downstairs WC/cloakroom. A study or optional fifth bedroom adds flexibility, while the separate lounge boasts a cosy coal fire and French doors opening directly onto the beautifully maintained rear garden. The property also benefits from a dedicated dining room and a well-appointed kitchen/breakfast room, complete with an integrated oven, dishwasher, and a generous range of wall and base units. Adjoining this space is a large utility room, which provides access to the integral garage.

Upstairs, you will find four well-proportioned bedrooms and a family bathroom. Most windows have been updated to uPVC, and the property is equipped with gas central heating for year-round comfort.

Externally, the home enjoys a driveway and a neat front garden. To the rear, a stunning south-facing garden awaits—mainly laid to lawn and enhanced by two inviting seating areas and vibrant, well-established flower borders, perfect for relaxing or entertaining.