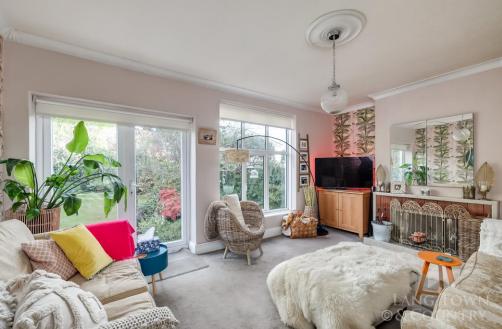

This attractive semi-detached residence offers versatile living space across two floors. The ground floor features an inviting entrance hall with characterful stripped wooden flooring, which continues into the downstairs WC/cloakroom. A study or optional fifth bedroom adds flexibility, while the separate lounge boasts a cosy coal fire and French doors opening directly onto the beautifully maintained rear garden. The property also benefits from a dedicated dining room and a well-appointed kitchen/breakfast room, complete with an integrated oven, dishwasher, and a generous range of wall and base units. Adjoining this space is a large utility room, which provides access to the integral garage.