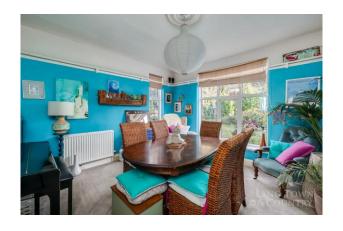

This attractive semi-detached residence offers versatile living space across two floors. The ground floor features an inviting entrance hall with characterful stripped wooden flooring, which continues into the downstairs WC/cloakroom. A study or optional fifth bedroom adds flexibility, while the separate lounge boasts a cosy coal fire and French doors opening directly onto the beautifully maintained rear garden. The property also benefits from a dedicated dining room and a well-appointed kitchen/breakfast room, complete with an integrated oven, dishwasher, and a generous range of wall and base units. Adjoining this space is a large utility room, which provides access to the integral garage.