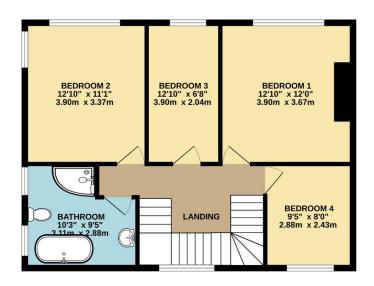

Upstairs, you will find four well-proportioned bedrooms and a family bathroom. Most windows have been updated to uPVC, and the property is equipped with gas central heating for year-round comfort.

Externally, the home enjoys a driveway and a neat front garden. To the rear, a stunning south-facing garden awaits—mainly laid to lawn and enhanced by two inviting seating areas and vibrant, well-established flower borders, perfect for relaxing or entertaining.

To view this property call Lang Town & Country Estate Agents on 01752 256000.

TOTAL FLOOR AREA: 1697 sq.ft. (157.7 sq.m.) approx.

Whilst every attempt has been made to ensure the accuracy of the floorplan contained here, measurements of doors, windows, rooms and any other items are approximate and no responsibility is taken for any error, omission or mis-statement. This plan is for illustrative purposes only and should be used as such by any prospective purchaser. The services, systems and appliances shown have not been tested and no guarantee as to their operability or efficiency can be given.