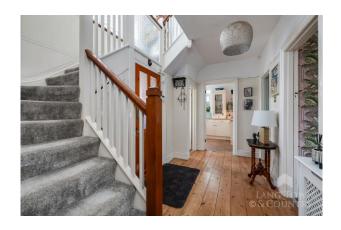

This attractive semi-detached residence offers versatile living space across two floors. The ground floor features an inviting entrance hall with characterful stripped wooden flooring, which continues into the downstairs WC/cloakroom. A study or optional fifth bedroom adds flexibility, while the separate lounge boasts a cosy coal fire and French doors opening directly onto the beautifully maintained rear garden. The property also benefits from a dedicated dining room and a well-appointed kitchen/breakfast room, complete with an integrated oven, dishwasher, and a generous range of wall and base units. Adjoining this space is a large utility room, which provides access to the integral garage.