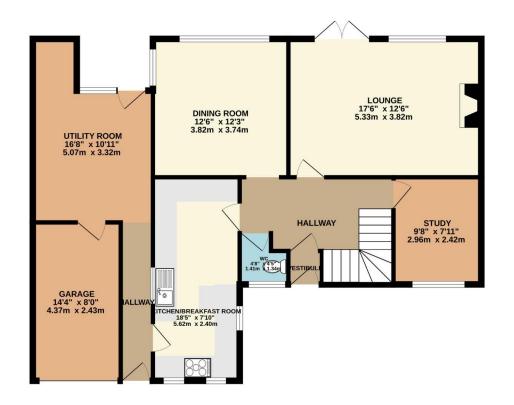

This attractive semi-detached residence offers versatile living space across two floors. The ground floor features an inviting entrance hall with characterful stripped wooden flooring, which continues into the downstairs WC/cloakroom. A study or optional fifth bedroom adds flexibility, while the separate lounge boasts a cosy coal fire and French doors opening directly onto the beautifully maintained rear garden. The property also benefits from a dedicated dining room and a well-appointed kitchen/breakfast room, complete with an integrated oven, dishwasher, and a generous range of wall and base units. Adjoining this space is a large utility room, which provides access to the integral garage.

To view this property call Lang Town & Country Estate Agents on 01752 256000.

TOTAL FLOOR AREA: 1697 sq.ft. (157.7 sq.m.) approx.

Whilst every attempt has been made to ensure the accuracy of the floorplan contained here, measurements of doors, windows, rooms and any other items are approximate and no responsibility is taken for any error, omission or mis-statement. This plan is for illustrative purposes only and should be used as such by any prospective purchaser. The services, systems and appliances shown have not been tested and no guarantee as to their operability or efficiency can be given.