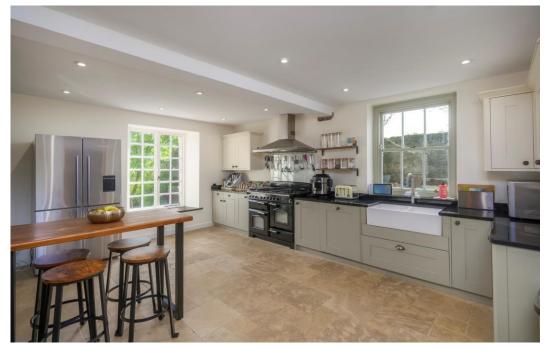

The sitting room boasts a charming feature fireplace, while a separate living room includes parquet flooring and a fireplace with an inset log burner. The formal dining room also enjoys parquet flooring and a distinctive stone feature wall, which flows through to the spacious kitchen/breakfast room. This area is fitted with shaker-style units, granite work surfaces, a double Belfast sink, integrated dishwasher, tiled flooring, and a range cooker with extractor hood. An adjoining utility room and a downstairs WC complete the ground floor.