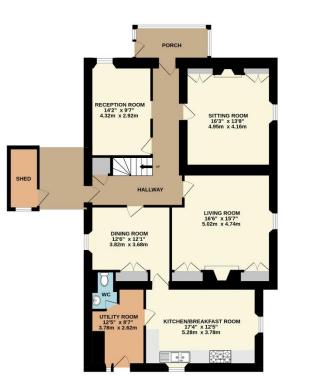

Currently arranged by the owners as a six-bedroom family home, the property offers a high degree of versatility. Entry is through a glazed porch leading into a hallway, which features a stunning sweeping staircase and access to the cellar. In the cellar there is separate part that used to be used as a wine cellar.

The sitting room boasts a charming feature fireplace, while a separate living room includes parquet flooring and a fireplace with an inset log burner. The formal dining room also enjoys parquet flooring and a distinctive stone feature wall, which flows through to the spacious kitchen/breakfast room. This area is fitted with shaker-style units, granite work surfaces, a double Belfast sink, integrated dishwasher, tiled flooring, and a range cooker with extractor hood. An adjoining utility room and a downstairs WC complete the ground floor.