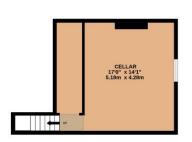

Currently arranged by the owners as a six-bedroom family home, the property offers a high degree of versatility. Entry is through a glazed porch leading into a hallway, which features a stunning sweeping staircase and access to the cellar. In the cellar there is separate part that used to be used as a wine cellar.