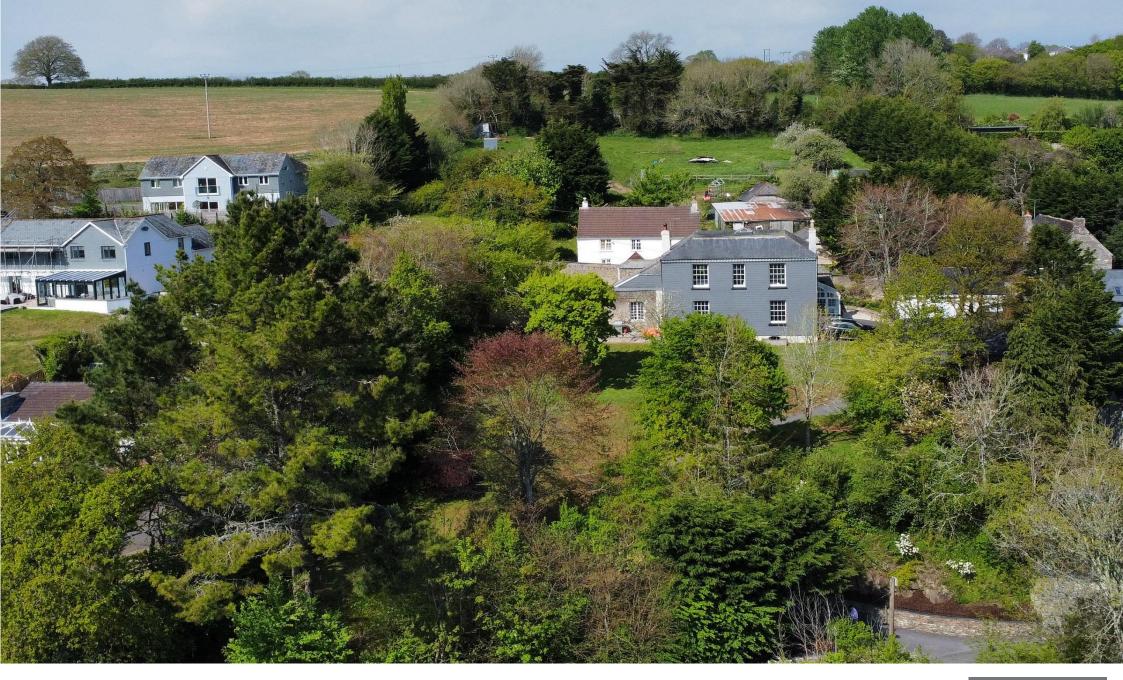

Milford House, Old Warleigh Lane, Tamerton Foliot, Plymouth, PL5 4ND

## Price £895,000

Milford House is a beautifully restored Georgian Grade II Listed detached residence, set within its own private grounds of approximately 0.7 acres. The property is accessed from Station Road via electric gates, which open onto a sweeping driveway that leads up to the house and provides ample off-road parking.

The home retains numerous period features throughout, such as fireplaces, coved ceilings, and picture rails.

Externally, the expansive grounds include a mix of lawned areas and mature wooded area. To the rear, a pathway leads to a shared wood store and a charming, enclosed "secret garden" with a paved patio ideal for outdoor entertaining. At the top of the driveway sits a large garage measuring 7.1m x 4.18m, complete with an electric vehicle charging point and an electric up-and-over door leading onto Old Warleigh Lane