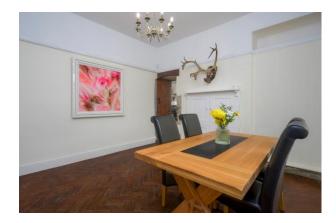

The sitting room boasts a charming feature fireplace, while a separate living room includes parquet flooring and a fireplace with an inset log burner. The formal dining room also enjoys parquet flooring and a distinctive stone feature wall, which flows through to the spacious kitchen/breakfast room. This area is fitted with shaker-style units, granite work surfaces, a double Belfast sink, integrated dishwasher, tiled flooring, and a range cooker with extractor hood. An adjoining utility room and a downstairs WC complete the ground floor.

The home retains numerous period features throughout, such as fireplaces, coved ceilings, and picture rails.

Externally, the expansive grounds include a mix of lawned areas and mature wooded area. To the rear, a pathway leads to a shared wood store and a charming, enclosed "secret garden" with a paved patio ideal for outdoor entertaining. At the top of the driveway sits a large garage measuring 7.1m x 4.18m, complete with an electric vehicle charging point and an electric up-and-over door leading onto Old Warleigh Lane