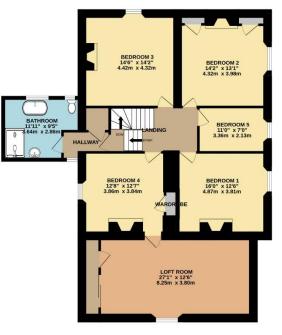

Upstairs, a half landing on the elegant Georgian staircase leads to a well-appointed family bathroom featuring a roll-top bath, large shower, wash hand basin, and WC. The main landing gives access to five generously sized bedrooms, four of which are doubles. Bedroom four includes a connecting room currently used as a gym. Rooms at the front of the house enjoy stunning views over the grounds and surrounding woodland and countryside, while side-facing windows overlook Tamerton village and the local church.