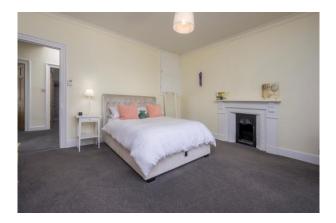

Upstairs, a half landing on the elegant Georgian staircase leads to a well-appointed family bathroom featuring a roll-top bath, large shower, wash hand basin, and WC. The main landing gives access to five generously sized bedrooms, four of which are doubles. Bedroom four includes a connecting room currently used as a gym. Rooms at the front of the house enjoy stunning views over the grounds and surrounding woodland and countryside, while side-facing windows overlook Tamerton village and the local church.

The home retains numerous period features throughout, such as fireplaces, coved ceilings, and picture rails.

Externally, the expansive grounds include a mix of lawned areas and mature wooded area. To the rear, a pathway leads to a shared wood store and a charming, enclosed "secret garden" with a paved patio ideal for outdoor entertaining. At the top of the driveway sits a large garage measuring 7.1m x 4.18m, complete with an electric vehicle charging point and an electric up-and-over door leading onto Old Warleigh Lane