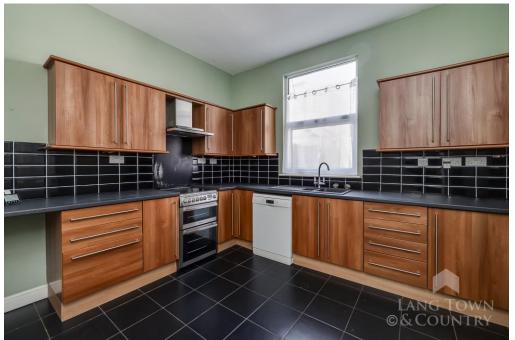

The accommodation comprises a welcoming hallway with stairs to the first floor with an array of understairs cupboards with leading to the lounge and kitchen/diner. The lounge has a bay window to the front letting light flood in. The stunning modern kitchen/diner is fitted with a full range of base units with laminate worksurfaces and matching wall cupboards and a window to the rear.