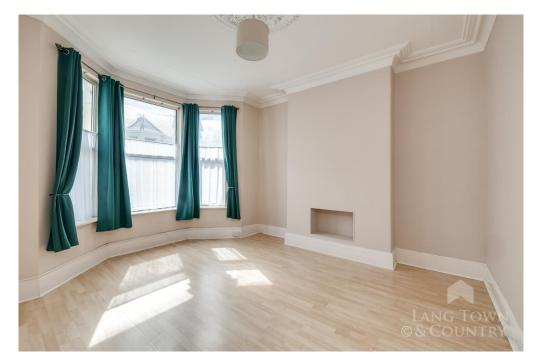

The accommodation comprises a welcoming hallway with stairs to the first floor with an array of understairs cupboards with leading to the lounge and kitchen/diner. The lounge has a bay window to the front letting light flood in. The stunning modern kitchen/diner is fitted with a full range of base units with laminate worksurfaces and matching wall cupboards and a window to the rear.