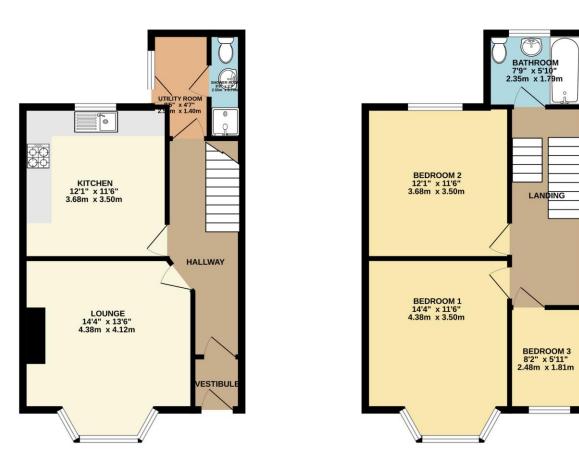

The accommodation comprises a welcoming hallway with stairs to the first floor with an array of understairs cupboards with leading to the lounge and kitchen/diner. The lounge has a bay window to the front letting light flood in. The stunning modern kitchen/diner is fitted with a full range of base units with laminate worksurfaces and matching wall cupboards and a window to the rear.

From the hallway there is a useful utility area and access to a ground floor cloakroom with shower.

On the first floor there is a modern bathroom with a panelled bath, W.C, wash hand basin and fully tiled walls. There three light and airy bedrooms, making it ideal for a young family.

TOTAL FLOOR AREA: 956 sq.ft. (88.9 sq.m.) approx. Whilst every attempt has been made to ensure the accuracy of the floorplan contained here, measurements of doors, windows, crooms and any other items are approximate and no responsibility is taken for any error, omission or mis-statement. This plan is for illustrative purposes only and should be used as such by any prospective purchaser. The services, systems and appliances shown have not been tested and no guarantee as to their openability or efficiency can be given.