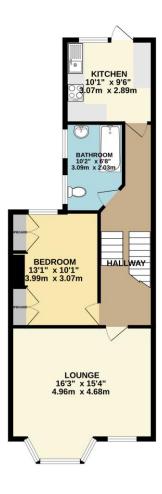

The accommodation boasts a spacious lounge, bathed in natural light from an elegant bay window, highlighting period features and a characterful fireplace — perfect for relaxing or entertaining.

The generously sized double bedroom comes complete with built-in wardrobes, offering ample storage while maintaining the room's airy and welcoming feel.

A well-appointed fitted bathroom provides modern convenience complete with a shower over the bath, wash hand basin with built in storage, heated towel rail and a WC, while the bright kitchen features plenty of space for a breakfast area — ideal for morning coffee or casual dining.

To view this property call Lang Town & Country Estate Agents on 01752 256000

TOTAL FLOOR AREA: 635 sq.ft. (59.0 sq.m.) approx.

Whilst every attempt has been made to ensure the accuracy of the florights contained here, measurements of doors, windows, norms and any other terms are approximate and no responsibility is taken for any error, prospective purchaser. The services, systems and applicance shown have not been tested and no guarantee as to their operations or efficiency can be given.