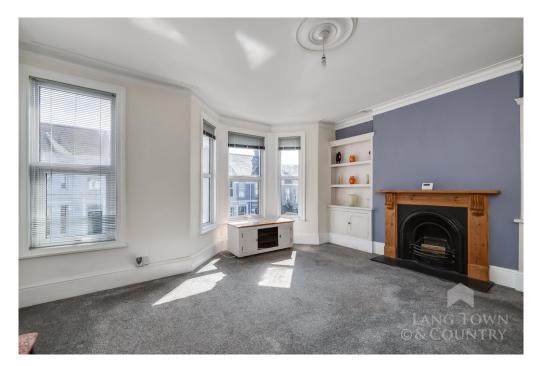

The accommodation boasts a spacious lounge, bathed in natural light from an elegant bay window, highlighting period features and a characterful fireplace — perfect for relaxing or entertaining.

The generously sized double bedroom comes complete with built-in wardrobes, offering ample storage while maintaining the room's airy and welcoming feel.