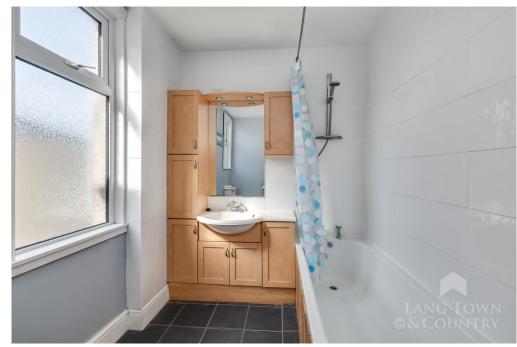

A well-appointed fitted bathroom provides modern convenience complete with a shower over the bath, wash hand basin with built in storage, heated towel rail and a WC, while the bright kitchen features plenty of space for a breakfast area — ideal for morning coffee or casual dining.