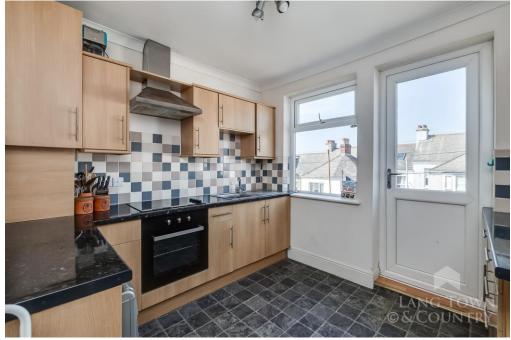

A well-appointed fitted bathroom provides modern convenience complete with a shower over the bath, wash hand basin with built in storage, heated towel rail and a WC, while the bright kitchen features plenty of space for a breakfast area — ideal for morning coffee or casual dining.