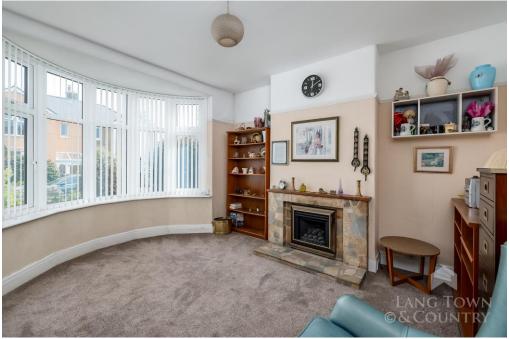

The property has been particularly well maintained externally but would require some modernisation.

The accommodation comprises a welcoming porch leading to the hallway, with doors to all the ground floor rooms. The lounge is light and airy with a bay window to the front and communicating wooden doors to the equally proportioned dining room. The 'l-shaped' kitchen is fitted with a range of base units with laminate worksurfaces and matching wall cupboards. There is access to a small utility area at the rear. There is also a modern cloakroom on the ground floor.