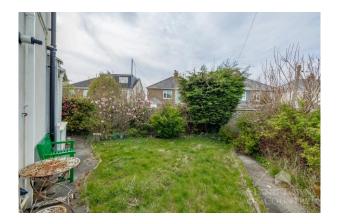

On the first floor there are three generous bedrooms and a family bathroom.

This detached property is set on a corner plot with a front garden with a driveway leading to the garage. To the rear there is a walled garden laid mainly to lawn with a variety of shrubs bushes and a Magnolia tree. To the side there is a useful storage shed/ workshop and access via a gate to a walled 'secret garden to the side of the garage.