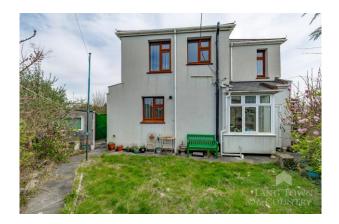

## £369,995

Lang Town and Country are pleased to offer this attractive, detached house, situated in a very popular residential area. Situated in a convenient location, close to local schools, parks, local shops and within easy access to the A38 which links Devon to Cornwall via the Tamar Bridge.

The property has been particularly well maintained externally but would require some modernisation.

The accommodation comprises a welcoming porch leading to the hallway, with doors to all the ground floor rooms. The lounge is light and airy with a bay window to the front and communicating wooden doors to the equally proportioned dining room. The 'l-shaped' kitchen is fitted with a range of base units with laminate worksurfaces and matching wall cupboards. There is access to a small utility area at the rear. There is also a modern cloakroom on the ground floor.

On the first floor there are three generous bedrooms and a family bathroom.

This detached property is set on a corner plot with a front garden with a driveway leading to the garage. To the rear there is a walled garden laid mainly to lawn with a variety of shrubs bushes and a Magnolia tree. To the side there is a useful storage shed/ workshop and access via a gate to a walled 'secret garden to the side of the garage.