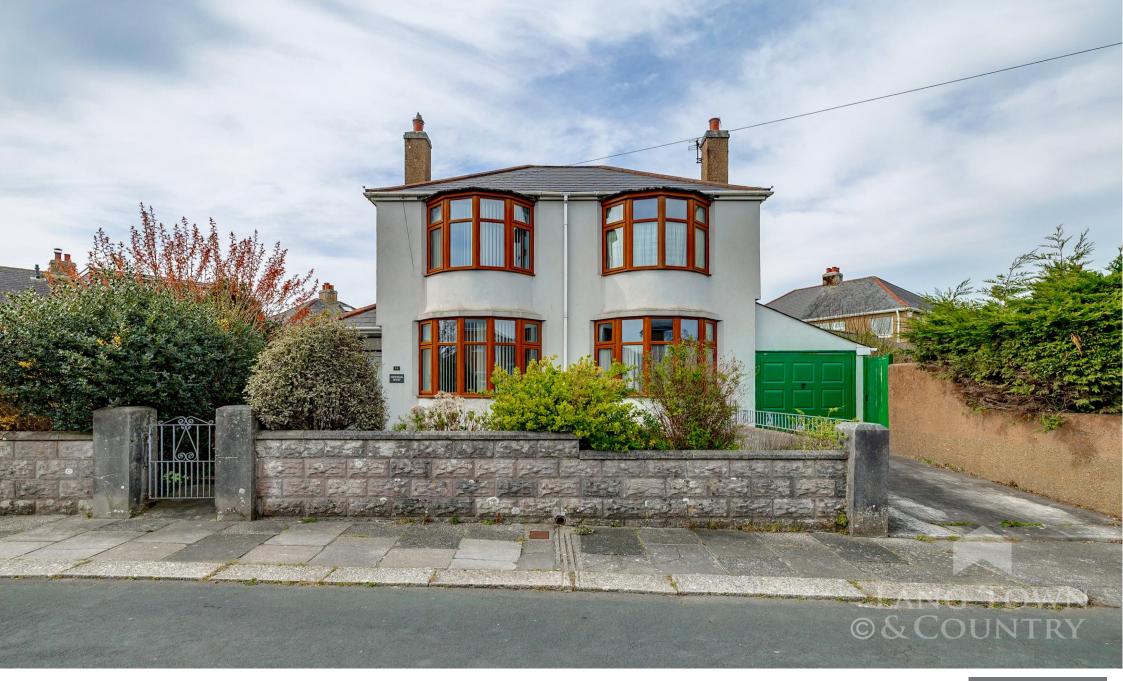

11 Newman Road, St Budeaux, Plymouth, Devon, PL5 2DX

## £369,995

Lang Town and Country are pleased to offer this attractive, detached house, situated in a very popular residential area. Situated in a convenient location, close to local schools, parks, local shops and within easy access to the A38 which links Devon to Cornwall via the Tamar Bridge.

The property has been particularly well maintained externally but would require some modernisation.

The accommodation comprises a welcoming porch leading to the hallway, with doors to all the ground floor rooms. The lounge is light and airy with a bay window to the front and communicating wooden doors to the equally proportioned dining room. The 'l-shaped' kitchen is fitted with a range of base units with laminate worksurfaces and matching wall cupboards. There is access to a small utility area at the rear. There is also a modern cloakroom on the ground floor.

On the first floor there are three generous bedrooms and a family bathroom.

This detached property is set on a corner plot with a front garden with a driveway leading to the garage. To the rear there is a walled garden laid mainly to lawn with a variety of shrubs bushes and a Magnolia tree. To the side there is a useful storage shed/ workshop and access via a gate to a walled 'secret garden to the side of the garage.