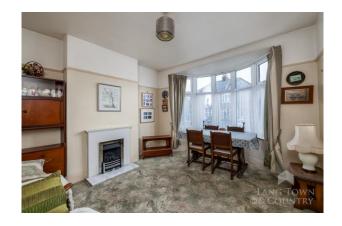

The property has been particularly well maintained externally but would require some modernisation.

The accommodation comprises a welcoming porch leading to the hallway, with doors to all the ground floor rooms. The lounge is light and airy with a bay window to the front and communicating wooden doors to the equally proportioned dining room. The 'l-shaped' kitchen is fitted with a range of base units with laminate worksurfaces and matching wall cupboards. There is access to a small utility area at the rear. There is also a modern cloakroom on the ground floor.