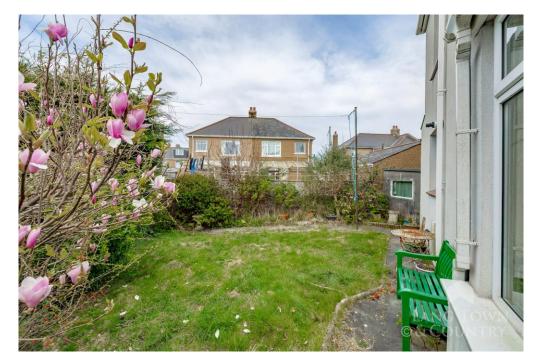

On the first floor there are three generous bedrooms and a family bathroom.

This detached property is set on a corner plot with a front garden with a driveway leading to the garage. To the rear there is a walled garden laid mainly to lawn with a variety of shrubs bushes and a Magnolia tree. To the side there is a useful storage shed/ workshop and access via a gate to a walled 'secret garden to the side of the garage.