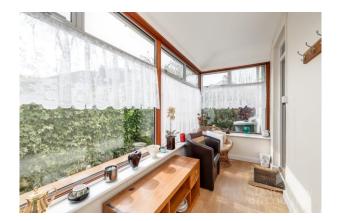

The property has been particularly well maintained externally but would require some modernisation.

The accommodation comprises a welcoming porch leading to the hallway, with doors to all the ground floor rooms. The lounge is light and airy with a bay window to the front and communicating wooden doors to the equally proportioned dining room. The 'l-shaped' kitchen is fitted with a range of base units with laminate worksurfaces and matching wall cupboards. There is access to a small utility area at the rear. There is also a modern cloakroom on the ground floor.