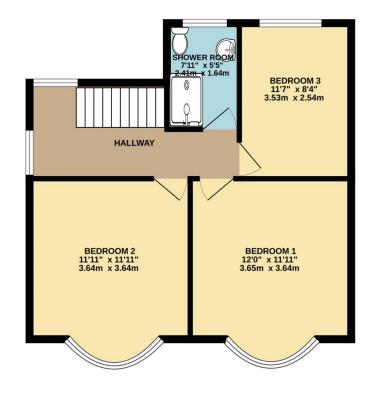

On the first floor there are three generous bedrooms and a family bathroom.

This detached property is set on a corner plot with a front garden with a driveway leading to the garage. To the rear there is a walled garden laid mainly to lawn with a variety of shrubs bushes and a Magnolia tree. To the side there is a useful storage shed/ workshop and access via a gate to a walled 'secret garden to the side of the garage.

## TOTAL FLOOR AREA : 1199 sq.ft. (111.3 sq.m.) approx.

Whilst every attempt has been made to ensure the accuracy of the floorplan contained here, measurements Whist every attempt has been made to ensure the accuracy of the floorplan contained here, measurements of doors, windows, rooms and any other items are approximate and no responsibility is taken for any error, omission or mis-statement. This plan is for illustrative purposes only and should be used as such by any prospective purchaser. The services, systems and appliances shown have not been tested and no guarantee as to their operability or efficiency can be given. Made with Metropix ©2025