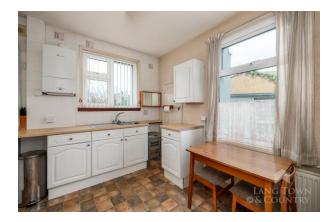

The property has been particularly well maintained externally but would require some modernisation.

The accommodation comprises a welcoming porch leading to the hallway, with doors to all the ground floor rooms. The lounge is light and airy with a bay window to the front and communicating wooden doors to the equally proportioned dining room. The 'l-shaped' kitchen is fitted with a range of base units with laminate worksurfaces and matching wall cupboards. There is access to a small utility area at the rear. There is also a modern cloakroom on the ground floor.