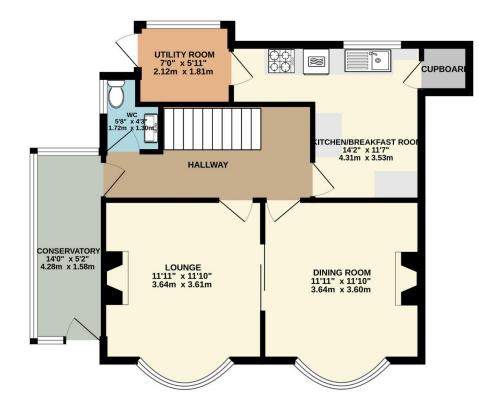

The property has been particularly well maintained externally but would require some modernisation.

The accommodation comprises a welcoming porch leading to the hallway, with doors to all the ground floor rooms. The lounge is light and airy with a bay window to the front and communicating wooden doors to the equally proportioned dining room. The 'l-shaped' kitchen is fitted with a range of base units with laminate worksurfaces and matching wall cupboards. There is access to a small utility area at the rear. There is also a modern cloakroom on the ground floor.

On the first floor there are three generous bedrooms and a family bathroom.

This detached property is set on a corner plot with a front garden with a driveway leading to the garage. To the rear there is a walled garden laid mainly to lawn with a variety of shrubs bushes and a Magnolia tree. To the side there is a useful storage shed/ workshop and access via a gate to a walled 'secret garden to the side of the garage.

## TOTAL FLOOR AREA : 1199 sq.ft. (111.3 sq.m.) approx.

Whilst every attempt has been made to ensure the accuracy of the floorplan contained here, measurements Whist every attempt has been made to ensure the accuracy of the floorplan contained here, measurements of doors, windows, rooms and any other items are approximate and no responsibility is taken for any error, omission or mis-statement. This plan is for illustrative purposes only and should be used as such by any prospective purchaser. The services, systems and appliances shown have not been tested and no guarantee as to their operability or efficiency can be given. Made with Metropix ©2025