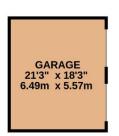

The property is accessed via a long private driveway leading to the front of this stunning property with the large, paved garden, which is completely walled and leads to the double garage.

The accommodation comprises a porch leading to the hallway, which runs the length of the property and begins with an inviting lounge, with a feature fireplace and window to the front. The kitchen/diner is perfect for relaxing or entertaining with the dining area having a vaulted ceiling and an opening to the kitchen. The kitchen is fully fitted with a stainless-steel sink unit, a range of base units with laminate work surfaces and integrated appliances, with a door leading to a secluded rear courtyard. There are three bedrooms on the ground floor with the master having a generous en-suite wet room, with a shower area, vanity unit W.C and a range of fitted cupboards. There is a further large reception room with a vaulted ceiling with twin skylights and patio doors leading to the front letting the light flooding in. This versatile room could make a perfect home /office with its own entrance. The staircase leads you to bedroom four, this dual aspect room has a unique design. Accessed from the side of the property is a separate useful, boiler room.

To view this property call Lang Town & Country Estate Agents on 01752 256000.

GROUND FLOOR 2140 sq.ft. (198.9 sq.m.) approx. 257 sq.ft. (24.8 sq.m.) approx.

TOTAL FLOOR AREA: 2408 sq.ft. (223.7 sq.m.) approx.