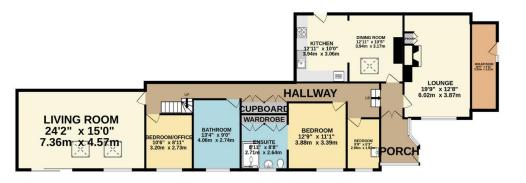

The property is accessed via a long private driveway leading to the front of this stunning property with the large, paved garden, which is completely walled and leads to the double garage.

The accommodation comprises a porch leading to the hallway, which runs the length of the property and begins with an inviting lounge, with a feature fireplace and window to the front. The kitchen/diner is perfect for relaxing or entertaining with the dining area having a vaulted ceiling and an opening to the kitchen. The kitchen is fully fitted with a stainless-steel sink unit, a range of base units with laminate work surfaces and integrated appliances, with a door leading to a secluded rear courtyard. There are three bedrooms on the ground floor with the master having a generous en-suite wet room, with a shower area, vanity unit W.C and a range of fitted cupboards. There is a further large reception room with a vaulted ceiling with twin skylights and patio doors leading to the front letting the light flooding in. This versatile room could make a perfect home /office with its own entrance. The staircase leads you to bedroom four, this dual aspect room has a unique design. Accessed from the side of the property is a separate useful, boiler room.

To view this property call Lang Town & Country Estate Agents on 01752 256000.

GROUND FLOOR 2140 sq.ft. (198.9 sq.m.) approx. 257 sq.ft. (24.8 sq.m.) approx.

TOTAL FLOOR AREA: 2408 sq.ft. (223.7 sq.m.) approx.