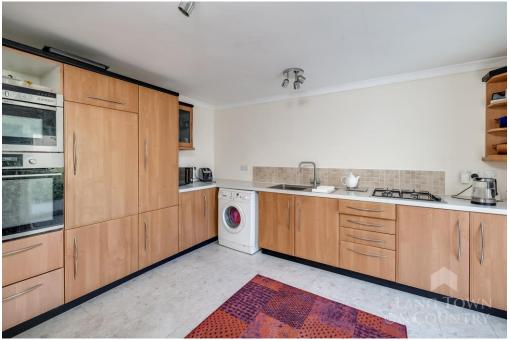

The property is accessed via a long private driveway leading to the front of this stunning property with the large, paved garden, which is completely walled and leads to the double garage.

The accommodation comprises a porch leading to the hallway, which runs the length of the property and begins with an inviting lounge, with a feature fireplace and window to the front. The kitchen/diner is perfect for relaxing or entertaining with the dining area having a vaulted ceiling and an opening to the kitchen. The kitchen is fully fitted with a stainless-steel sink unit, a range of base units with laminate work surfaces and integrated appliances, with a door leading to a secluded rear courtyard. There are three bedrooms on the ground floor with the master having a generous en-suite wet room, with a shower area, vanity unit W.C and a range of fitted cupboards. There is a further large reception room with a vaulted ceiling with twin skylights and patio doors leading to the front letting the light flooding in. This versatile room could make a perfect home /office with its own entrance. The staircase leads you to bedroom four, this dual aspect room has a unique design. Accessed from the side of the property is a separate useful, boiler room.