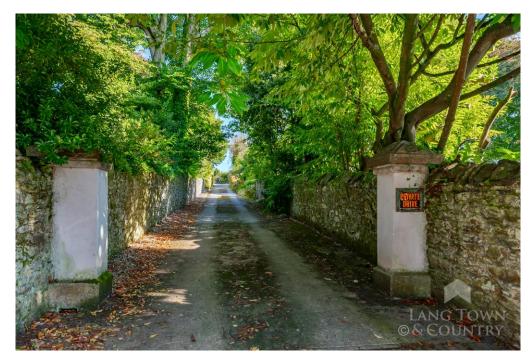

The property is accessed via a long private driveway leading to the front of this stunning property with the large, paved garden, which is completely walled and leads to the double garage.

The accommodation comprises a porch leading to the hallway, which runs the length of the property and begins with an inviting lounge, with a feature fireplace and window to the front. The kitchen/diner is perfect for relaxing or entertaining with the dining area having a vaulted ceiling and an opening to the kitchen. The kitchen is fully fitted with a stainless-steel sink unit, a range of base units with laminate work surfaces and integrated appliances, with a door leading to a secluded rear courtyard. There are three bedrooms on the ground floor with the master having a generous en-suite wet room, with a shower area, vanity unit W.C and a range of fitted cupboards. There is a further large reception room with a vaulted ceiling with twin skylights and patio doors leading to the front letting the light flooding in. This versatile room could make a perfect home /office with its own entrance. The staircase leads you to bedroom four, this dual aspect room has a unique design. Accessed from the side of the property is a separate useful, boiler room.