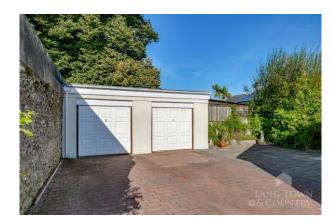

The property is accessed via a long private driveway leading to the front of this stunning property with the large, paved garden, which is completely walled and leads to the double garage.

The accommodation comprises a porch leading to the hallway, which runs the length of the property and begins with an inviting lounge, with a feature fireplace and window to the front. The kitchen/diner is perfect for relaxing or entertaining with the dining area having a vaulted ceiling and an opening to the kitchen. The kitchen is fully fitted with a stainless-steel sink unit, a range of base units with laminate work surfaces and integrated appliances, with a door leading to a secluded rear courtyard. There are three bedrooms on the ground floor with the master having a generous en-suite wet room, with a shower area, vanity unit W.C and a range of fitted cupboards. There is a further large reception room with a vaulted ceiling with twin skylights and patio doors leading to the front letting the light flooding in. This versatile room could make a perfect home /office with its own entrance. The staircase leads you to bedroom four, this dual aspect room has a unique design. Accessed from the side of the property is a separate useful, boiler room.