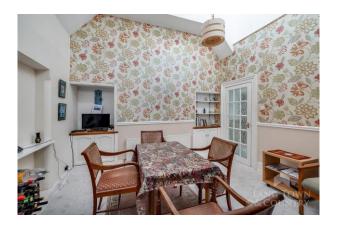

The property is accessed via a long private driveway leading to the front of this stunning property with the large, paved garden, which is completely walled and leads to the double garage.

The accommodation comprises a porch leading to the hallway, which runs the length of the property and begins with an inviting lounge, with a feature fireplace and window to the front. The kitchen/diner is perfect for relaxing or entertaining with the dining area having a vaulted ceiling and an opening to the kitchen. The kitchen is fully fitted with a stainless-steel sink unit, a range of base units with laminate work surfaces and integrated appliances, with a door leading to a secluded rear courtyard. There are three bedrooms on the ground floor with the master having a generous en-suite wet room, with a shower area, vanity unit W.C and a range of fitted cupboards. There is a further large reception room with a vaulted ceiling with twin skylights and patio doors leading to the front letting the light flooding in. This versatile room could make a perfect home /office with its own entrance. The staircase leads you to bedroom four, this dual aspect room has a unique design. Accessed from the side of the property is a separate useful, boiler room.