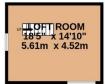

The property is accessed via a long private driveway leading to the front of this stunning property with the large, paved garden, which is completely walled and leads to the double garage.

The accommodation comprises a porch leading to the hallway, which runs the length of the property and begins with an inviting lounge, with a feature fireplace and window to the front. The kitchen/diner is perfect for relaxing or entertaining with the dining area having a vaulted ceiling and an opening to the kitchen. The kitchen is fully fitted with a stainless-steel sink unit, a range of base units with laminate work surfaces and integrated appliances, with a door leading to a secluded rear courtyard. There are three bedrooms on the ground floor with the master having a generous en-suite wet room, with a shower area, vanity unit W.C and a range of fitted cupboards. There is a further large reception room with a vaulted ceiling with twin skylights and patio doors leading to the front letting the light flooding in. This versatile room could make a perfect home /office with its own entrance. The staircase leads you to bedroom four, this dual aspect room has a unique design. Accessed from the side of the property is a separate useful, boiler room.

To view this property call Lang Town & Country Estate Agents on 01752 256000.

GROUND FLOOR 2140 sq.ft. (198.9 sq.m.) approx. 257 sq.ft. (24.8 sq.m.) approx.

TOTAL FLOOR AREA: 2408 sq.ft. (223.7 sq.m.) approx.