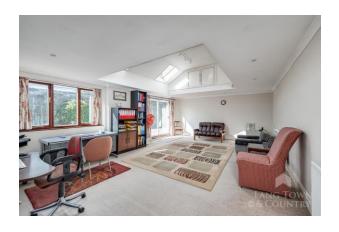

The property is accessed via a long private driveway leading to the front of this stunning property with the large, paved garden, which is completely walled and leads to the double garage.

The accommodation comprises a porch leading to the hallway, which runs the length of the property and begins with an inviting lounge, with a feature fireplace and window to the front. The kitchen/diner is perfect for relaxing or entertaining with the dining area having a vaulted ceiling and an opening to the kitchen. The kitchen is fully fitted with a stainless-steel sink unit, a range of base units with laminate work surfaces and integrated appliances, with a door leading to a secluded rear courtyard. There are three bedrooms on the ground floor with the master having a generous en-suite wet room, with a shower area, vanity unit W.C and a range of fitted cupboards. There is a further large reception room with a vaulted ceiling with twin skylights and patio doors leading to the front letting the light flooding in. This versatile room could make a perfect home /office with its own entrance. The staircase leads you to bedroom four, this dual aspect room has a unique design. Accessed from the side of the property is a separate useful, boiler room.