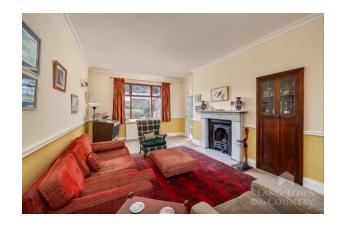

The property is accessed via a long private driveway leading to the front of this stunning property with the large, paved garden, which is completely walled and leads to the double garage.

The accommodation comprises a porch leading to the hallway, which runs the length of the property and begins with an inviting lounge, with a feature fireplace and window to the front. The kitchen/diner is perfect for relaxing or entertaining with the dining area having a vaulted ceiling and an opening to the kitchen. The kitchen is fully fitted with a stainless-steel sink unit, a range of base units with laminate work surfaces and integrated appliances, with a door leading to a secluded rear courtyard. There are three bedrooms on the ground floor with the master having a generous en-suite wet room, with a shower area, vanity unit W.C and a range of fitted cupboards. There is a further large reception room with a vaulted ceiling with twin skylights and patio doors leading to the front letting the light flooding in. This versatile room could make a perfect home /office with its own entrance. The staircase leads you to bedroom four, this dual aspect room has a unique design. Accessed from the side of the property is a separate useful, boiler room.