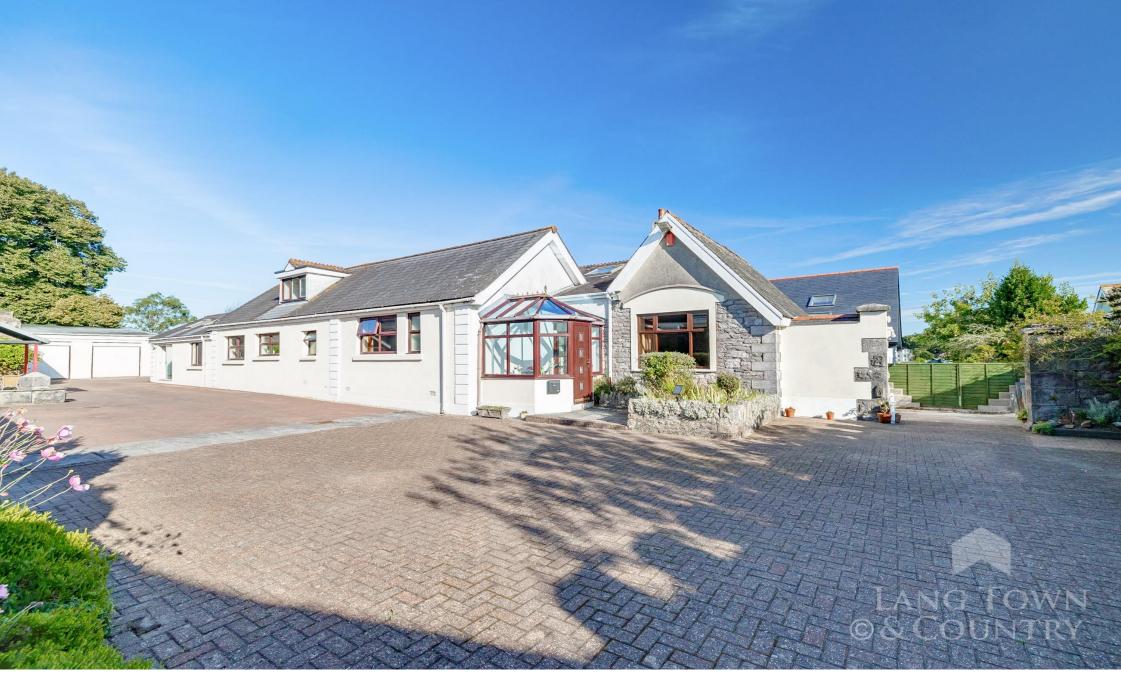

## Offers Over £650,000

Lang Town and Country are delighted to offer this unique mews style house, we understand from the owner was originally built circa 1850 and has been developed over the years to a fine family home. The property is nestled in a highly sought-after and secluded location and offers a rare opportunity for privacy and tranquillity while still being within easy reach of local amenities.

The property is accessed via a long private driveway leading to the front of this stunning property with the large, paved garden, which is completely walled and leads to the double garage.

The accommodation comprises a porch leading to the hallway, which runs the length of the property and begins with an inviting lounge, with a feature fireplace and window to the front. The kitchen/diner is perfect for relaxing or entertaining with the dining area having a vaulted ceiling and an opening to the kitchen. The kitchen is fully fitted with a stainless-steel sink unit, a range of base units with laminate work surfaces and integrated appliances, with a door leading to a secluded rear courtyard. There are three bedrooms on the ground floor with the master having a generous en-suite wet room, with a shower area, vanity unit W.C and a range of fitted cupboards. There is a further large reception room with a vaulted ceiling with twin skylights and patio doors leading to the front letting the light flooding in. This versatile room could make a perfect home /office with its own entrance. The staircase leads you to bedroom four, this dual aspect room has a unique design. Accessed from the side of the property is a separate useful, boiler room.