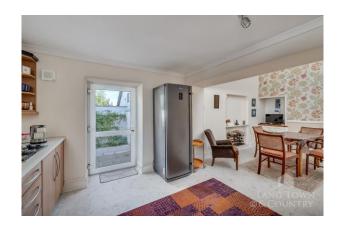

The property is accessed via a long private driveway leading to the front of this stunning property with the large, paved garden, which is completely walled and leads to the double garage.

The accommodation comprises a porch leading to the hallway, which runs the length of the property and begins with an inviting lounge, with a feature fireplace and window to the front. The kitchen/diner is perfect for relaxing or entertaining with the dining area having a vaulted ceiling and an opening to the kitchen. The kitchen is fully fitted with a stainless-steel sink unit, a range of base units with laminate work surfaces and integrated appliances, with a door leading to a secluded rear courtyard. There are three bedrooms on the ground floor with the master having a generous en-suite wet room, with a shower area, vanity unit W.C and a range of fitted cupboards. There is a further large reception room with a vaulted ceiling with twin skylights and patio doors leading to the front letting the light flooding in. This versatile room could make a perfect home /office with its own entrance. The staircase leads you to bedroom four, this dual aspect room has a unique design. Accessed from the side of the property is a separate useful, boiler room.