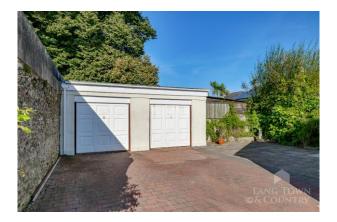

The property is accessed via a long private driveway leading to the front of this stunning property with the large, paved garden, which is completely walled and leads to the double garage.

The accommodation comprises a porch leading to the hallway, which runs the length of the property and begins with an inviting lounge, with a feature fireplace and window to the front. The kitchen/diner is perfect for relaxing or entertaining with the dining area having a vaulted ceiling and an opening to the kitchen. The kitchen is fully fitted with a stainless-steel sink unit, a range of base units with laminate work surfaces and integrated appliances, with a door leading to a secluded rear courtyard. There are three bedrooms on the ground floor with the master having a generous en-suite wet room, with a shower area, vanity unit W.C and a range of fitted cupboards. There is a further large reception room with a vaulted ceiling with twin skylights and patio doors leading to the front letting the light flooding in. This versatile room could make a perfect home /office with its own entrance. The staircase leads you to bedroom four, this dual aspect room has a unique design. Accessed from the side of the property is a separate useful, boiler room.