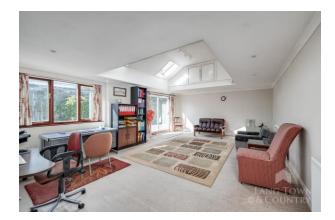

The property is accessed via a long private driveway leading to the front of this stunning property with the large, paved garden, which is completely walled and leads to the double garage.

The accommodation comprises a porch leading to the hallway, which runs the length of the property and begins with an inviting lounge, with a feature fireplace and window to the front. The kitchen/diner is perfect for relaxing or entertaining with the dining area having a vaulted ceiling and an opening to the kitchen. The kitchen is fully fitted with a stainless-steel sink unit, a range of base units with laminate work surfaces and integrated appliances, with a door leading to a secluded rear courtyard. There are three bedrooms on the ground floor with the master having a generous en-suite wet room, with a shower area, vanity unit W.C and a range of fitted cupboards. There is a further large reception room with a vaulted ceiling with twin skylights and patio doors leading to the front letting the light flooding in. This versatile room could make a perfect home /office with its own entrance. The staircase leads you to bedroom four, this dual aspect room has a unique design. Accessed from the side of the property is a separate useful, boiler room.