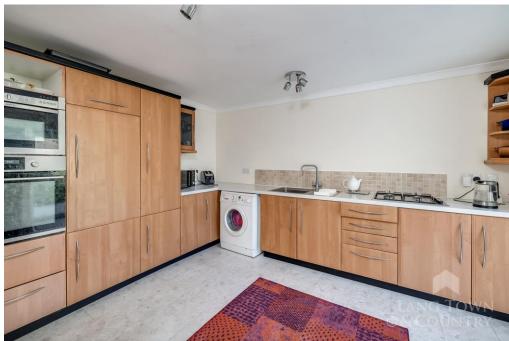

The property is accessed via a long private driveway leading to the front of this stunning property with the large, paved garden, which is completely walled and leads to the double garage.

The accommodation comprises a porch leading to the hallway, which runs the length of the property and begins with an inviting lounge, with a feature fireplace and window to the front. The kitchen/diner is perfect for relaxing or entertaining with the dining area having a vaulted ceiling and an opening to the kitchen. The kitchen is fully fitted with a stainless-steel sink unit, a range of base units with laminate work surfaces and integrated appliances, with a door leading to a secluded rear courtyard. There are three bedrooms on the ground floor with the master having a generous en-suite wet room, with a shower area, vanity unit W.C and a range of fitted cupboards. There is a further large reception room with a vaulted ceiling with twin skylights and patio doors leading to the front letting the light flooding in. This versatile room could make a perfect home /office with its own entrance. The staircase leads you to bedroom four, this dual aspect room has a unique design. Accessed from the side of the property is a separate useful, boiler room.