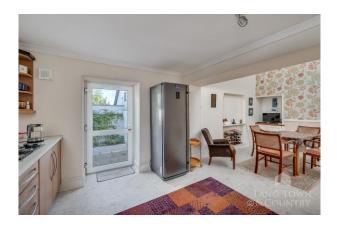

The property is accessed via a long private driveway leading to the front of this stunning property with the large, paved garden, which is completely walled and leads to the double garage.

The accommodation comprises a porch leading to the hallway, which runs the length of the property and begins with an inviting lounge, with a feature fireplace and window to the front. The kitchen/diner is perfect for relaxing or entertaining with the dining area having a vaulted ceiling and an opening to the kitchen. The kitchen is fully fitted with a stainless-steel sink unit, a range of base units with laminate work surfaces and integrated appliances, with a door leading to a secluded rear courtyard. There are three bedrooms on the ground floor with the master having a generous en-suite wet room, with a shower area, vanity unit W.C and a range of fitted cupboards. There is a further large reception room with a vaulted ceiling with twin skylights and patio doors leading to the front letting the light flooding in. This versatile room could make a perfect home /office with its own entrance. The staircase leads you to bedroom four, this dual aspect room has a unique design. Accessed from the side of the property is a separate useful, boiler room.