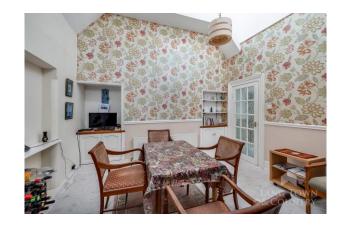

The property is accessed via a long private driveway leading to the front of this stunning property with the large, paved garden, which is completely walled and leads to the double garage.

The accommodation comprises a porch leading to the hallway, which runs the length of the property and begins with an inviting lounge, with a feature fireplace and window to the front. The kitchen/diner is perfect for relaxing or entertaining with the dining area having a vaulted ceiling and an opening to the kitchen. The kitchen is fully fitted with a stainless-steel sink unit, a range of base units with laminate work surfaces and integrated appliances, with a door leading to a secluded rear courtyard. There are three bedrooms on the ground floor with the master having a generous en-suite wet room, with a shower area, vanity unit W.C and a range of fitted cupboards. There is a further large reception room with a vaulted ceiling with twin skylights and patio doors leading to the front letting the light flooding in. This versatile room could make a perfect home /office with its own entrance. The staircase leads you to bedroom four, this dual aspect room has a unique design. Accessed from the side of the property is a separate useful, boiler room.