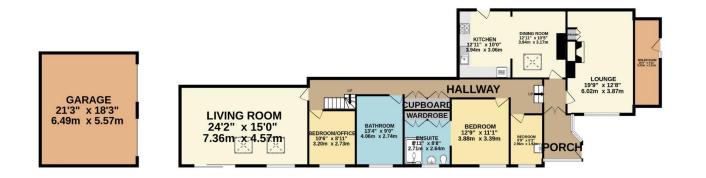

The property is accessed via a long private driveway leading to the front of this stunning property with the large, paved garden, which is completely walled and leads to the double garage.

The accommodation comprises a porch leading to the hallway, which runs the length of the property and begins with an inviting lounge, with a feature fireplace and window to the front. The kitchen/diner is perfect for relaxing or entertaining with the dining area having a vaulted ceiling and an opening to the kitchen. The kitchen is fully fitted with a stainless-steel sink unit, a range of base units with laminate work surfaces and integrated appliances, with a door leading to a secluded rear courtyard. There are three bedrooms on the ground floor with the master having a generous en-suite wet room, with a shower area, vanity unit W.C and a range of fitted cupboards. There is a further large reception room with a vaulted ceiling with twin skylights and patio doors leading to the front letting the light flooding in. This versatile room could make a perfect home /office with its own entrance. The staircase leads you to bedroom four, this dual aspect room has a unique design. Accessed from the side of the property is a separate useful, boiler room.

To view this property call Lang Town & Country Estate Agents on 01752 256000.

1ST FLOOR 267 sq.ft. (24.8 sq.m.) approx.

GROUND FLOOR 2140 sq.ft. (198.9 sq.m.) approx.

## TOTAL FLOOR AREA : 2408 sq.ft. (223.7 sq.m.) approx.

Whilst every attempt has been made to ensure the accuracy of the floorplan contained here, measurements of doors, windows, rooms and any other items are approximate and no responsibility is taken for any error, omission or mis-statement. This plan is for illustrative purposes only and should be used as such by any prospective purchaser. The services, systems and appliances shown have not been tested and no guarantee as to their operability or efficiency can be given.