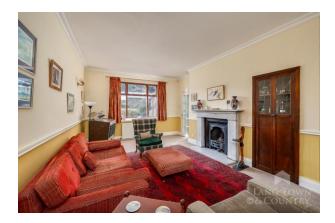

The property is accessed via a long private driveway leading to the front of this stunning property with the large, paved garden, which is completely walled and leads to the double garage.

The accommodation comprises a porch leading to the hallway, which runs the length of the property and begins with an inviting lounge, with a feature fireplace and window to the front. The kitchen/diner is perfect for relaxing or entertaining with the dining area having a vaulted ceiling and an opening to the kitchen. The kitchen is fully fitted with a stainless-steel sink unit, a range of base units with laminate work surfaces and integrated appliances, with a door leading to a secluded rear courtyard. There are three bedrooms on the ground floor with the master having a generous en-suite wet room, with a shower area, vanity unit W.C and a range of fitted cupboards. There is a further large reception room with a vaulted ceiling with twin skylights and patio doors leading to the front letting the light flooding in. This versatile room could make a perfect home /office with its own entrance. The staircase leads you to bedroom four, this dual aspect room has a unique design. Accessed from the side of the property is a separate useful, boiler room.