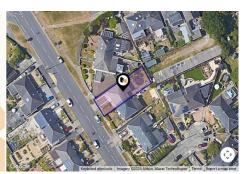

## PEMROS ROAD, PLYMOUTH, PL5

#### **Property**

Type: Semi-Detached

**Bedrooms:** 2

**Plot Area:** 0.07 acres **Council Tax:** Band C **Annual Estimate:** £2,067 **Title Number:** DN219255

Freehold Tenure: