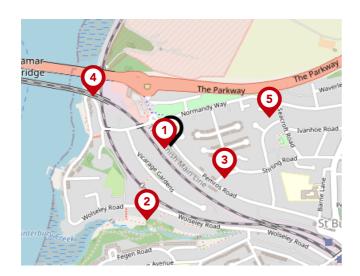

#### Bus Stops/Stations

| Pin | Name             | Distance   |
|-----|------------------|------------|
| 1   | Mackenzie Place  | 0.02 miles |
| 2   | Vicarage Gardens | 0.18 miles |
| 3   | Stanhope Road    | 0.15 miles |
| 4   | Saltash Passage  | 0.22 miles |
| 5   | Seacroft Road    | 0.24 miles |