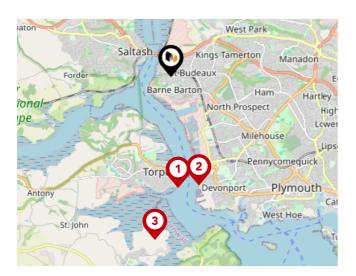

#### Ferry Terminals

| Pin | Name                                | Distance   |
|-----|-------------------------------------|------------|
| 1   | Torpoint Ferry Terminal             | 2.12 miles |
| 2   | Devonport Ferry Terminal            | 2.13 miles |
| 3   | Cawsand Beach Ferry<br>Landing Pier | 3.11 miles |