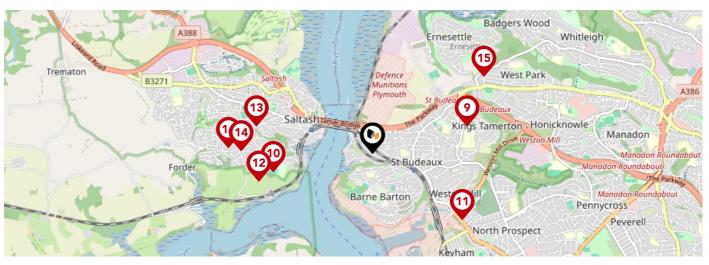

# Area **Schools**

|           |                                                                                                  | Nursery | Primary      | Secondary    | College | Private |
|-----------|--------------------------------------------------------------------------------------------------|---------|--------------|--------------|---------|---------|
| 9         | St Budeaux CofE Primary Academy Ofsted Rating: Good   Pupils: 106   Distance:0.93                |         | <b>✓</b>     |              |         |         |
| 10        | Bishop Cornish CofE VA Primary School Ofsted Rating: Good   Pupils: 187   Distance:0.95          |         | <b>▽</b>     |              |         |         |
| <b>11</b> | Weston Mill Community Primary Academy Ofsted Rating: Good   Pupils: 211   Distance:1.06          |         | $\checkmark$ |              |         |         |
| 12        | Saltash Community School Ofsted Rating: Requires improvement   Pupils: 1202   Distance:1.1       |         |              | lacksquare   |         |         |
| 13        | Brunel Primary & Nursery Academy Ofsted Rating: Good   Pupils: 243   Distance:1.12               |         | <b>✓</b>     |              |         |         |
| 14        | St Stephens (Saltash) Community Primary School Ofsted Rating: Good   Pupils: 380   Distance:1.24 |         | <b>✓</b>     |              |         |         |
| 15)       | Ernesettle Community School Ofsted Rating: Outstanding   Pupils: 557   Distance:1.28             |         | ✓            |              |         |         |
| 16)       | Fountain Head House School Ofsted Rating: Not Rated   Pupils: 48   Distance:1.36                 |         |              | $\checkmark$ |         |         |