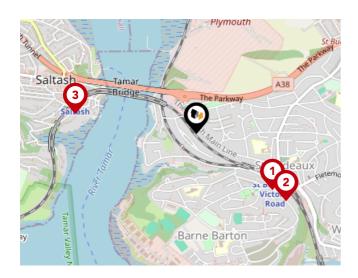

#### National Rail Stations

| Pin | Name                                     | Distance   |
|-----|------------------------------------------|------------|
| •   | St Budeaux Victoria Road<br>Rail Station | 0.44 miles |
| 2   | St Budeaux Ferry Road<br>Rail Station    | 0.53 miles |
| 3   | Saltash Rail Station                     | 0.58 miles |