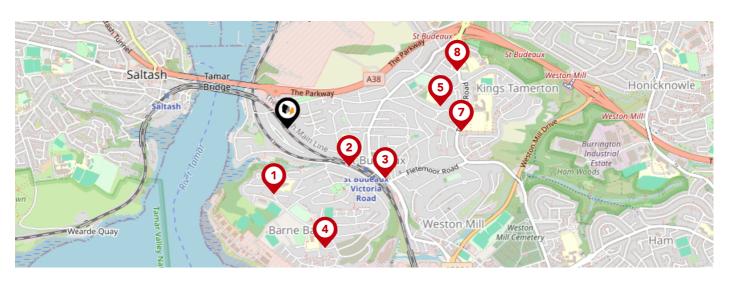

# Area **Schools**

|          |                                                                                            | Nursery | Primary      | Secondary    | College | Private |
|----------|--------------------------------------------------------------------------------------------|---------|--------------|--------------|---------|---------|
| 1        | Oneschool Global Uk Plymouth Campus Ofsted Rating: Not Rated   Pupils: 75   Distance:0.32  |         |              | $\checkmark$ |         |         |
| 2        | St Paul's Roman Catholic Primary School Ofsted Rating: Good   Pupils: 158   Distance:0.34  |         | <b>✓</b>     |              |         |         |
| 3        | Victoria Road Primary Ofsted Rating: Good   Pupils: 212   Distance:0.52                    |         | $\checkmark$ |              |         |         |
| 4        | Riverside Community Primary School Ofsted Rating: Good   Pupils: 445   Distance:0.59       |         | $\checkmark$ |              |         |         |
| 5        | Mount Tamar School Ofsted Rating: Not Rated   Pupils: 106   Distance:0.73                  |         |              | ✓            |         |         |
| <b>6</b> | Marine Academy Primary Ofsted Rating: Outstanding   Pupils: 507   Distance:0.82            |         | <b>▽</b>     |              |         |         |
| 7        | Marine Academy Plymouth Ofsted Rating: Good   Pupils: 973   Distance:0.82                  |         |              | $\checkmark$ |         |         |
| 8        | Plaistow Hill Primary and Nursery School Ofsted Rating: Good   Pupils: 130   Distance:0.85 |         | $\checkmark$ |              |         |         |

# Area **Schools**

|           |                                                                                                  | Nursery | Primary      | Secondary    | College | Private |
|-----------|--------------------------------------------------------------------------------------------------|---------|--------------|--------------|---------|---------|
| 9         | St Budeaux CofE Primary Academy Ofsted Rating: Good   Pupils: 106   Distance:0.93                |         | <b>✓</b>     |              |         |         |
| 10        | Bishop Cornish CofE VA Primary School Ofsted Rating: Good   Pupils: 187   Distance:0.95          |         | <b>▽</b>     |              |         |         |
| <b>11</b> | Weston Mill Community Primary Academy Ofsted Rating: Good   Pupils: 211   Distance:1.06          |         | $\checkmark$ |              |         |         |
| 12        | Saltash Community School Ofsted Rating: Requires improvement   Pupils: 1202   Distance:1.1       |         |              | lacksquare   |         |         |
| 13        | Brunel Primary & Nursery Academy Ofsted Rating: Good   Pupils: 243   Distance:1.12               |         | <b>✓</b>     |              |         |         |
| 14        | St Stephens (Saltash) Community Primary School Ofsted Rating: Good   Pupils: 380   Distance:1.24 |         | <b>✓</b>     |              |         |         |
| 15)       | Ernesettle Community School Ofsted Rating: Outstanding   Pupils: 557   Distance:1.28             |         | ✓            |              |         |         |
| 16)       | Fountain Head House School Ofsted Rating: Not Rated   Pupils: 48   Distance:1.36                 |         |              | $\checkmark$ |         |         |