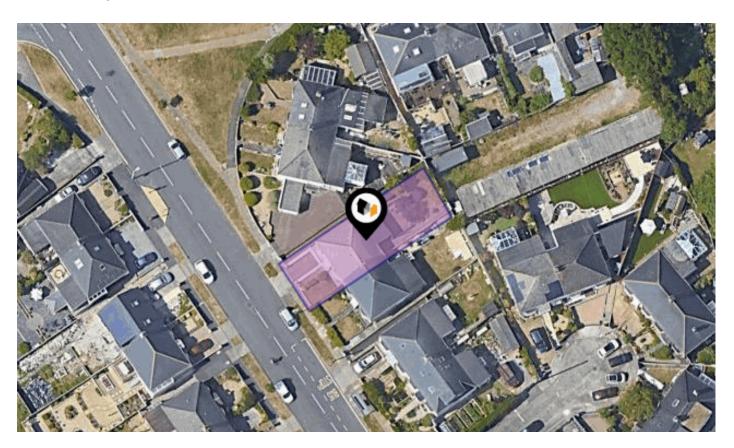

## PEMROS ROAD, PLYMOUTH, PL5

#### **Property**

Type: Semi-Detached

**Bedrooms:** 2

**Plot Area:** 0.07 acres **Council Tax:** Band C **Annual Estimate:** £2,067 **Title Number:** DN219255

Freehold Tenure: