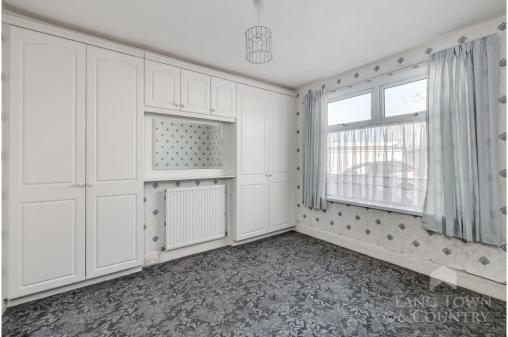

Light and bright throughout, the bungalow would benefit from a light programme of refreshment and boasts breathtaking views from the front, taking in the iconic Tamar Bridge and stretching across to East Cornwall. The accommodation comprises a welcoming porch and entrance hall, a spacious lounge with a round bay window and gas fireplace that flows into a dining area with a built-in glass cabinet, and a rear kitchen fitted with a range of units, a gas cooker, and space for white goods. Off the kitchen, there is a convenient shower room with a separate WC and shelving for storage. The property features two generous double bedrooms, both with fitted wardrobes with the Master bedroom to the front enjoying a round bay window and pleasant views towards Tamar Bridge.