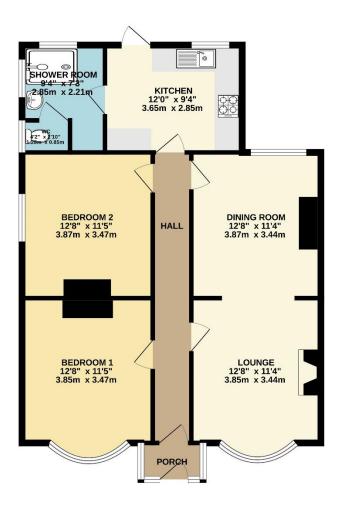

TOTALFLOOR AREA: 871 sq.ft, (8:0 \$ sq.m.) approx. Whilst every effects that been made to ensure the accuracy of the foroginal nortained here, measurements, of doors, windows, nome and any other terms are approximate and in oresponsibility is taken for any error, omission or mis-stement. The plan is for illustrates ponyoses only and should be used as such by any prospective parchase. The service, system are approximate and no even of the total and no guesantee with the service and the service approximation of the service and no guesantee with the service approximation of the service service and the service and the service approximation of the service and the service approximation of the service and the service approximation of the s