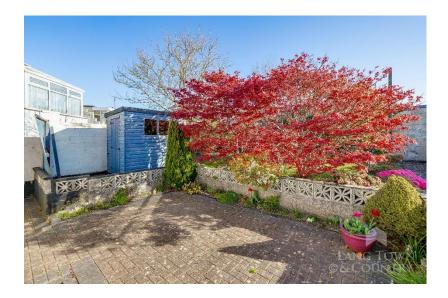

To the rear, the low-maintenance garden is level and designed with a combination of patio and lawn areas, well-stocked flower beds, small trees, and shrubbery, along with side access to the front, a shed, and a private driveway for off road parking.