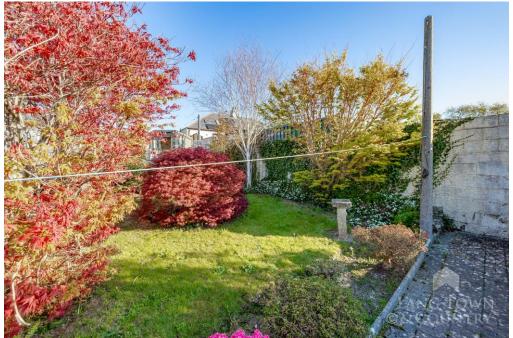

To the rear, the low-maintenance garden is level and designed with a combination of patio and lawn areas, well-stocked flower beds, small trees, and shrubbery, along with side access to the front, a shed, and a private driveway for off road parking.