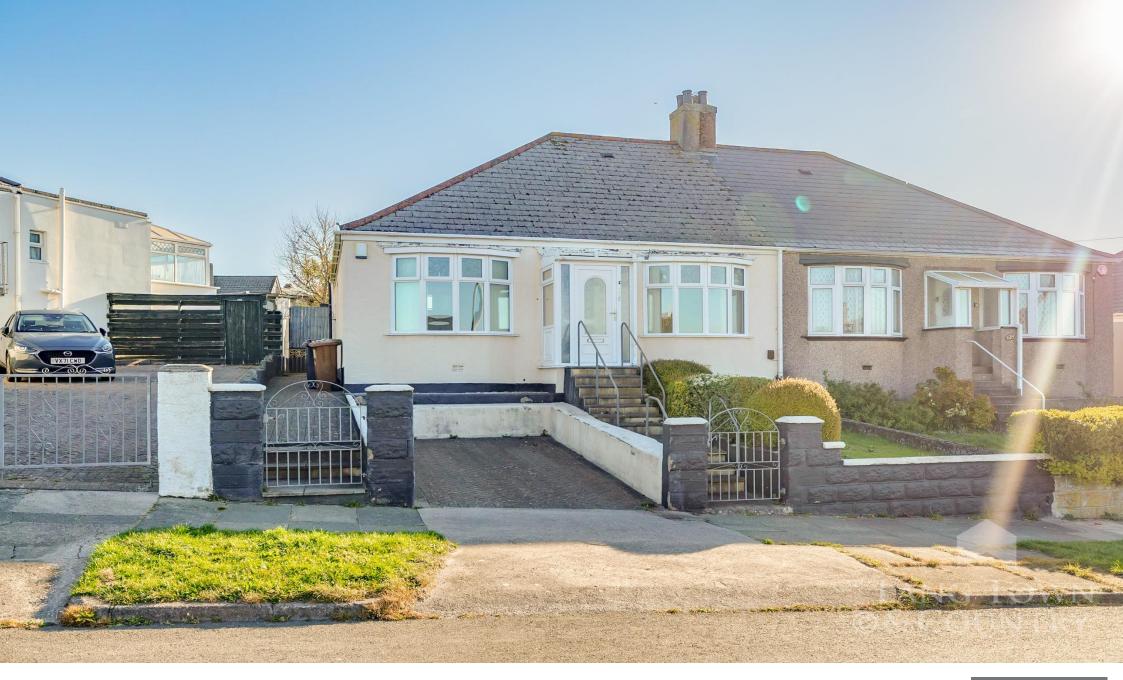

130 Pemros Road, St Budeaux, Plymouth, PL5 1NH

## Price £240,000

Lang Town and Country are pleased to present this attractive doublefronted, semi-detached bungalow to the market with no onward chain. Situated on one of the area's most sought-after roads, the property enjoys a prime location close to the local amenities of St Budeaux and within easy reach of Saltash Passage and the scenic River Tamar walks.

Light and bright throughout, the bungalow would benefit from a light programme of refreshment and boasts breathtaking views from the front, taking in the iconic Tamar Bridge and stretching across to East Cornwall. The accommodation comprises a welcoming porch and entrance hall, a spacious lounge with a round bay window and gas fireplace that flows into a dining area with a built-in glass cabinet, and a rear kitchen fitted with a range of units, a gas cooker, and space for white goods. Off the kitchen, there is a convenient shower room with a separate WC and shelving for storage. The property features two generous double bedrooms, both with fitted wardrobes with the Master bedroom to the front enjoying a round bay window and pleasant views towards Tamar Bridge.