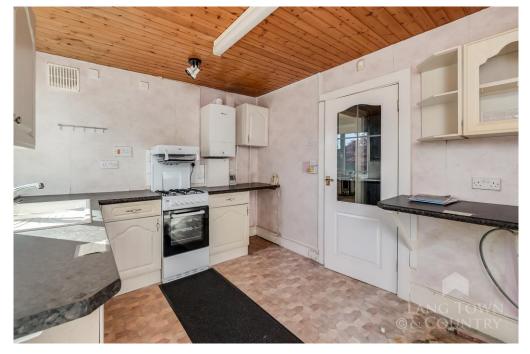

Light and bright throughout, the bungalow would benefit from a light programme of refreshment and boasts breathtaking views from the front, taking in the iconic Tamar Bridge and stretching across to East Cornwall. The accommodation comprises a welcoming porch and entrance hall, a spacious lounge with a round bay window and gas fireplace that flows into a dining area with a built-in glass cabinet, and a rear kitchen fitted with a range of units, a gas cooker, and space for white goods. Off the kitchen, there is a convenient shower room with a separate WC and shelving for storage. The property features two generous double bedrooms, both with fitted wardrobes with the Master bedroom to the front enjoying a round bay window and pleasant views towards Tamar Bridge.