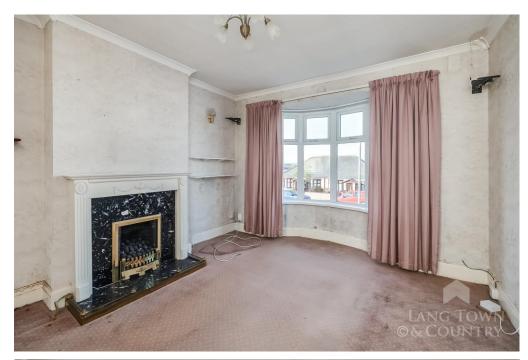

Light and bright throughout, the bungalow would benefit from a light programme of refreshment and boasts breathtaking views from the front, taking in the iconic Tamar Bridge and stretching across to East Cornwall. The accommodation comprises a welcoming porch and entrance hall, a spacious lounge with a round bay window and gas fireplace that flows into a dining area with a built-in glass cabinet, and a rear kitchen fitted with a range of units, a gas cooker, and space for white goods. Off the kitchen, there is a convenient shower room with a separate WC and shelving for storage. The property features two generous double bedrooms, both with fitted wardrobes with the Master bedroom to the front enjoying a round bay window and pleasant views towards Tamar Bridge.