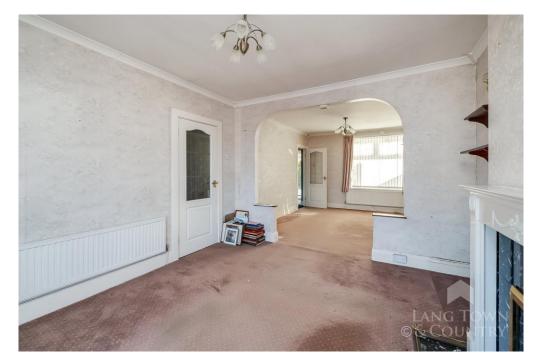

Light and bright throughout, the bungalow would benefit from a light programme of refreshment and boasts breathtaking views from the front, taking in the iconic Tamar Bridge and stretching across to East Cornwall. The accommodation comprises a welcoming porch and entrance hall, a spacious lounge with a round bay window and gas fireplace that flows into a dining area with a built-in glass cabinet, and a rear kitchen fitted with a range of units, a gas cooker, and space for white goods. Off the kitchen, there is a convenient shower room with a separate WC and shelving for storage. The property features two generous double bedrooms, both with fitted wardrobes with the Master bedroom to the front enjoying a round bay window and pleasant views towards Tamar Bridge.