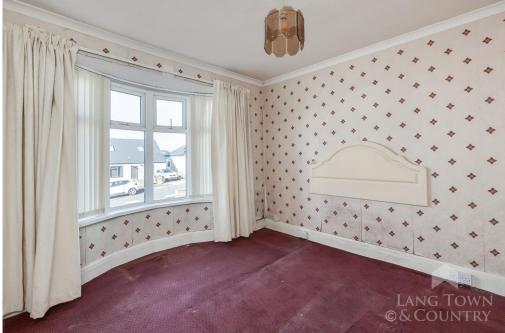

Light and bright throughout, the bungalow would benefit from a light programme of refreshment and boasts breathtaking views from the front, taking in the iconic Tamar Bridge and stretching across to East Cornwall. The accommodation comprises a welcoming porch and entrance hall, a spacious lounge with a round bay window and gas fireplace that flows into a dining area with a built-in glass cabinet, and a rear kitchen fitted with a range of units, a gas cooker, and space for white goods. Off the kitchen, there is a convenient shower room with a separate WC and shelving for storage. The property features two generous double bedrooms, both with fitted wardrobes with the Master bedroom to the front enjoying a round bay window and pleasant views towards Tamar Bridge.