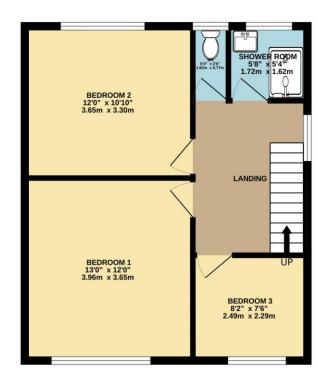

Upstairs, the property offers three bedrooms. The front-facing master bedroom enjoys pleasant, elevated views, creating a light and airy retreat. Bedroom two features built-in sliding wardrobes, providing practical storage, while bedroom three is a small double ideal as a guest room, nursery, or home office. The modern shower room is fitted with a walk-in shower, wash hand basin, and a heated towel rail. The W.C. is separate, offering added convenience for busy households.

## TOTAL FLOOR AREA : 937 sq.ft. (87.1 sq.m.) approx.

Whilst every attempt has been made to ensure the accuracy of the floorplan contained here, measurements of dors, windows, rooms and any other items are approximate and no responsibility is taken for any error, omission or mis-statement. This plan is for illustrative purposes only and should be used as such by any prospective purchaser. The services, systems and appliances shown have not been tested and no guarantee as to their operability or efficiency can be given. Made with Metropix ©2025