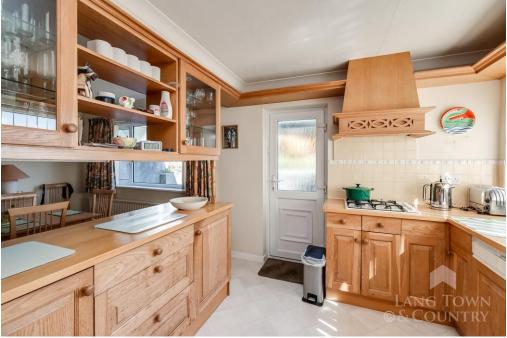

The accommodation begins with a welcoming entrance hall that leads through to a spacious lounge, perfect for relaxing evenings. Adjacent to the lounge is a separate dining room, ideal for entertaining or family meals, with a natural flow through to the kitchen, which is fitted with ample cabinetry, under counter fridge, oven, gas hob and a dishwasher and enjoys views over the garden.