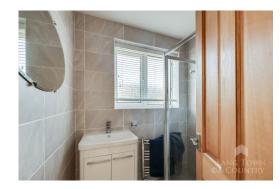

Upstairs, the property offers three bedrooms. The front-facing master bedroom enjoys pleasant, elevated views, creating a light and airy retreat. Bedroom two features built-in sliding wardrobes, providing practical storage, while bedroom three is a small double ideal as a guest room, nursery, or home office. The modern shower room is fitted with a walk-in shower, wash hand basin, and a heated towel rail. The W.C. is separate, offering added convenience for busy households.