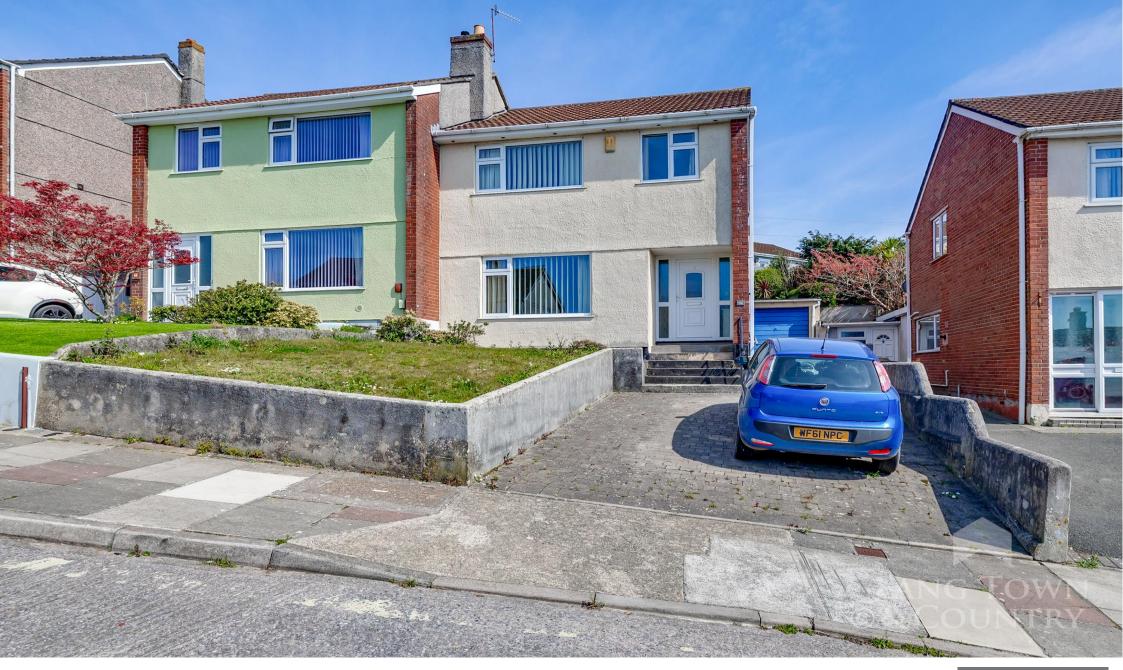

46 Shallowford Road, Eggbuckland, Plymouth, Devon, PL6 5TL

Situated in the popular residential area of Eggbuckland close to good schooling and local parks and amenities is this well-presented three-bedroom semi-detached home which offers comfortable living spaces, a generous garden, and lovely outlooks.

Outside, the rear garden offers a peaceful haven, with a small patio seating area perfect for summer evenings. A short set of steps leads up to the main lawn, which is bordered by well-stocked flower beds and dotted with small trees, providing a splash of colour and privacy. To the front, a lawned garden frames the house, while a long driveway provides ample off-road parking and leads to a single garage.