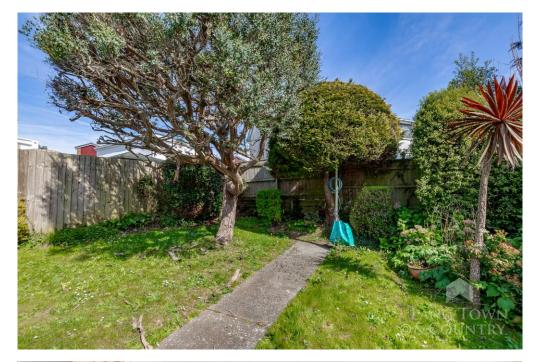

Outside, the rear garden offers a peaceful haven, with a small patio seating area perfect for summer evenings. A short set of steps leads up to the main lawn, which is bordered by well-stocked flower beds and dotted with small trees, providing a splash of colour and privacy. To the front, a lawned garden frames the house, while a long driveway provides ample off-road parking and leads to a single garage.