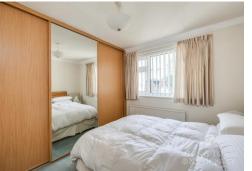

Upstairs, the property offers three bedrooms. The front-facing master bedroom enjoys pleasant, elevated views, creating a light and airy retreat. Bedroom two features built-in sliding wardrobes, providing practical storage, while bedroom three is a small double ideal as a guest room, nursery, or home office. The modern shower room is fitted with a walk-in shower, wash hand basin, and a heated towel rail. The W.C. is separate, offering added convenience for busy households.