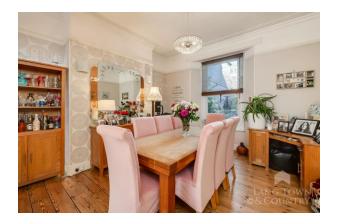

On the ground floor, you will find a spacious separate lounge and a dining room with folding doors, allowing the rooms to open up into one large entertaining space. The kitchen is fitted with modern appliances, and there is also a family bathroom on this level. The property is rich in character, featuring original period details throughout, including a large hallway that adds to the home's timeless appeal.