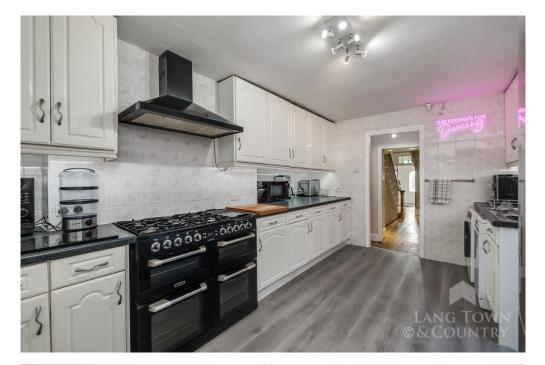

On the ground floor, you will find a spacious separate lounge and a dining room with folding doors, allowing the rooms to open up into one large entertaining space. The kitchen is fitted with modern appliances, and there is also a family bathroom on this level. The property is rich in character, featuring original period details throughout, including a large hallway that adds to the home's timeless appeal.