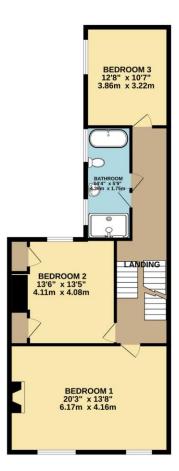

Moving to the first floor, there are generous bedrooms, one of which is a beautiful master bedroom. A second family bathroom is also located on this floor for added convenience.

The second floor offers three further double bedrooms, providing plenty of space for a growing family or guests.

## TOTAL FLOOR AREA : 2191 sq.ft. (203.5 sq.m.) approx.

Whilst every attempt has been made to ensure the accuracy of the floorplan contained here, measurements of doors, windows, rooms and any other items are approximate and no responsibility is taken for any erory, omission or mis-statement. This plan is for illustrative purposes only and should be used as such by any prospective purchaser. The services, systems and appliances shown have not been tested and no guarantee as to their operability or efficiency can be given. Made with Metropix-€2025