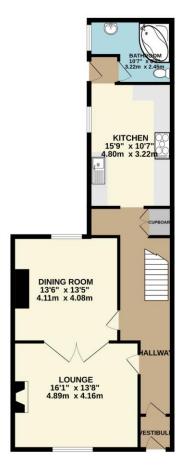

On the ground floor, you will find a spacious separate lounge and a dining room with folding doors, allowing the rooms to open up into one large entertaining space. The kitchen is fitted with modern appliances, and there is also a family bathroom on this level. The property is rich in character, featuring original period details throughout, including a large hallway that adds to the home's timeless appeal.

## TOTAL FLOOR AREA : 2191 sq.ft. (203.5 sq.m.) approx.

Whilst every attempt has been made to ensure the accuracy of the floorplan contained here, measurements of doors, windows, rooms and any other items are approximate and no responsibility is taken for any erory, omission or mis-statement. This plan is for illustrative purposes only and should be used as such by any prospective purchaser. The services, systems and appliances shown have not been tested and no guarantee as to their operability or efficiency can be given. Made with Metropix-€2025