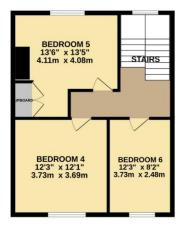

Moving to the first floor, there are generous bedrooms, one of which is a beautiful master bedroom. A second family bathroom is also located on this floor for added convenience.

The second floor offers three further double bedrooms, providing plenty of space for a growing family or guests.

## TOTAL FLOOR AREA : 2191 sq.ft. (203.5 sq.m.) approx.

Whilst every attempt has been made to ensure the accuracy of the floorplan contained here, measurements of doors, windows, rooms and any other items are approximate and no responsibility is taken for any erory, omission or mis-statement. This plan is for illustrative purposes only and should be used as such by any prospective purchaser. The services, systems and appliances shown have not been tested and no guarantee as to their operability or efficiency can be given. Made with Metropix-€2025