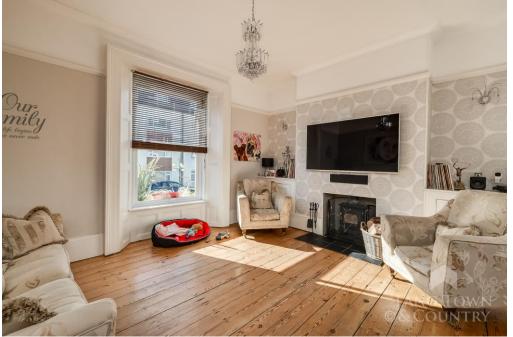

On the ground floor, you will find a spacious separate lounge and a dining room with folding doors, allowing the rooms to open up into one large entertaining space. The kitchen is fitted with modern appliances, and there is also a family bathroom on this level. The property is rich in character, featuring original period details throughout, including a large hallway that adds to the home's timeless appeal.