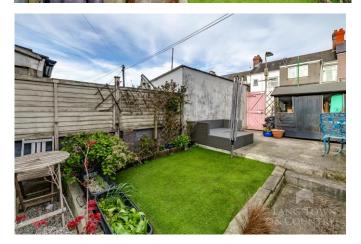

As you step inside, the ground floor greets you with a welcoming entrance hall, through to a sitting room, where natural light floods through the bay windows, creating a warm and inviting space. Adjacent to the sitting room is the dining room, perfect for both everyday meals and entertaining guests. To the rear is the well-equipped kitchen with ample storage space, cooking facilities and space and plumbing for white goods, with easy access to the utility area. From the utility room, step out into the enclosed rear garden – a private oasis where you can unwind or enjoy al fresco dining. The garden is fully enclosed and equipped with a shed, making it safe and secure for both children and pets.