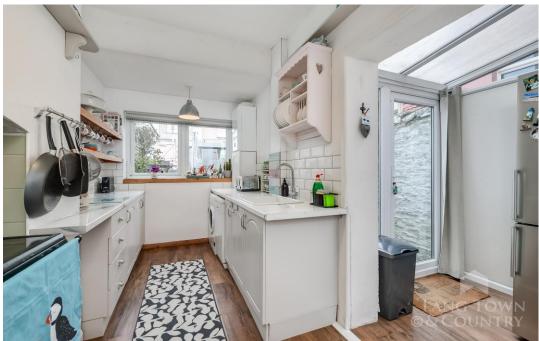

As you step inside, the ground floor greets you with a welcoming entrance hall, through to a sitting room, where natural light floods through the bay windows, creating a warm and inviting space. Adjacent to the sitting room is the dining room, perfect for both everyday meals and entertaining guests. To the rear is the well-equipped kitchen with ample storage space, cooking facilities and space and plumbing for white goods, with easy access to the utility area. From the utility room, step out into the enclosed rear garden – a private oasis where you can unwind or enjoy al fresco dining. The garden is fully enclosed and equipped with a shed, making it safe and secure for both children and pets.