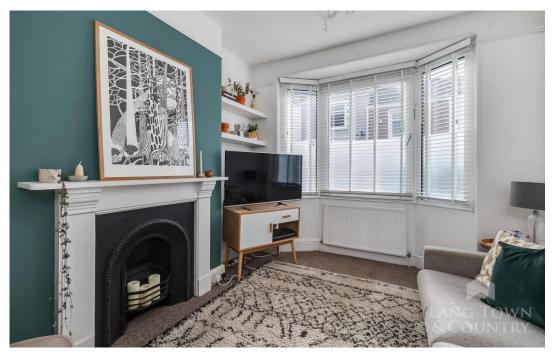

As you step inside, the ground floor greets you with a welcoming entrance hall, through to a sitting room, where natural light floods through the bay windows, creating a warm and inviting space. Adjacent to the sitting room is the dining room, perfect for both everyday meals and entertaining guests. To the rear is the well-equipped kitchen with ample storage space, cooking facilities and space and plumbing for white goods, with easy access to the utility area. From the utility room, step out into the enclosed rear garden – a private oasis where you can unwind or enjoy al fresco dining. The garden is fully enclosed and equipped with a shed, making it safe and secure for both children and pets.