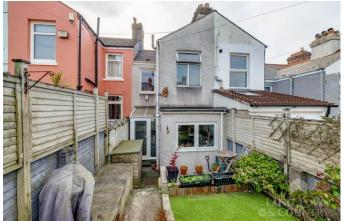

As you step inside, the ground floor greets you with a welcoming entrance hall, through to a sitting room, where natural light floods through the bay windows, creating a warm and inviting space. Adjacent to the sitting room is the dining room, perfect for both everyday meals and entertaining guests. To the rear is the well-equipped kitchen with ample storage space, cooking facilities and space and plumbing for white goods, with easy access to the utility area. From the utility room, step out into the enclosed rear garden – a private oasis where you can unwind or enjoy al fresco dining. The garden is fully enclosed and equipped with a shed, making it safe and secure for both children and pets.