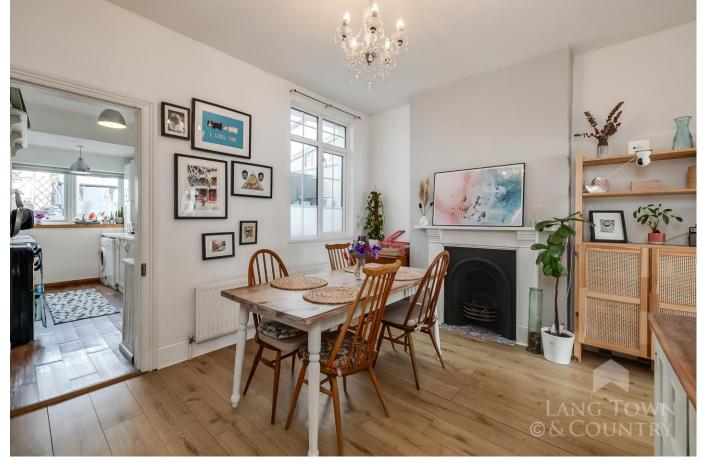

As you step inside, the ground floor greets you with a welcoming entrance hall, through to a sitting room, where natural light floods through the bay windows, creating a warm and inviting space. Adjacent to the sitting room is the dining room, perfect for both everyday meals and entertaining guests. To the rear is the well-equipped kitchen with ample storage space, cooking facilities and space and plumbing for white goods, with easy access to the utility area. From the utility room, step out into the enclosed rear garden – a private oasis where you can unwind or enjoy al fresco dining. The garden is fully enclosed and equipped with a shed, making it safe and secure for both children and pets.