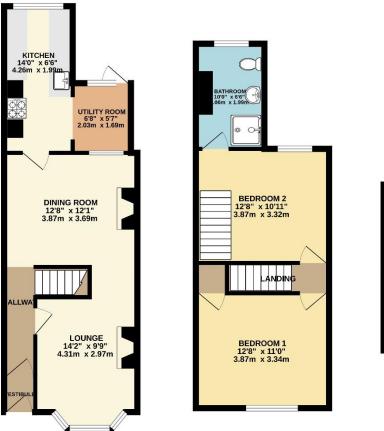

As you step inside, the ground floor greets you with a welcoming entrance hall, through to a sitting room, where natural light floods through the bay windows, creating a warm and inviting space. Adjacent to the sitting room is the dining room, perfect for both everyday meals and entertaining guests. To the rear is the well-equipped kitchen with ample storage space, cooking facilities and space and plumbing for white goods, with easy access to the utility area. From the utility room, step out into the enclosed rear garden – a private oasis where you can unwind or enjoy al fresco dining. The garden is fully enclosed and equipped with a shed, making it safe and secure for both children and pets.

Heading upstairs to the first floor, you'll find two generous double bedrooms, each offering a peaceful retreat with plenty of space for furnishings and storage. A modern family shower room is also located on this level, stylishly finished with contemporary fittings.

The top floor opens up to a spacious loft room, ideal as an additional room, home office, or creative space. With its bright and airy atmosphere, it's a versatile area that adapts to your lifestyle needs.

To view this property call Lang Town & Country Estate Agents on 01752 256000.

TOTAL FLOOR AREA : 992 sq.ft. (92.2 sq.m.) approx.

While server attempt has been made to ensure the accuracy of the forgunal contained beam for any server of discovery attempt has been made to ensure the accuracy of the forgunal contained beam for any server of solver, ensure that the server of the server and the server and the server and the server onescan or mis-statement. This plan is for illustrative purposes only and should be used as such by any prospective purchaser. The serveces, systems and appliances shown have not been tested and no guarantee as to their operability or efficiency can be given. Made with Metropic 62025.