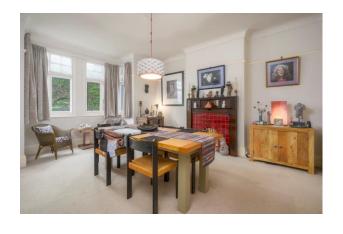

The property has been very well maintained and modernised over the years and is a credit to the current owner.

Access is gained via a stunning porch, with part leaded inner door and side screens to the hallway. This sets the tone for the rest of the property with stripped wood doors with brass door furniture and many period features. The dining room/bedroom 4 has a bay window to the front, a period fireplace and natural wood sliding doors to the sitting room. The sitting room has a bay window to the rear, with views across the city. The impressive, modern kitchen is fully fitted with a range of base units, with laminate work surfaces and matching wall cupboards. The integrated appliances include an oven, hob, extension hood and microwave.