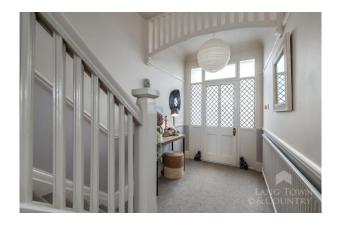

The property has been very well maintained and modernised over the years and is a credit to the current owner.

Access is gained via a stunning porch, with part leaded inner door and side screens to the hallway. This sets the tone for the rest of the property with stripped wood doors with brass door furniture and many period features. The dining room/bedroom 4 has a bay window to the front, a period fireplace and natural wood sliding doors to the sitting room. The sitting room has a bay window to the rear, with views across the city. The impressive, modern kitchen is fully fitted with a range of base units, with laminate work surfaces and matching wall cupboards. The integrated appliances include an oven, hob, extension hood and microwave.