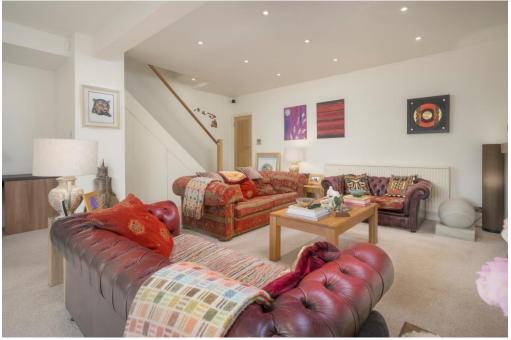

On the first floor there are three generous sized bedrooms and a bathroom.

Bedroom 2 has fitted wardrobes, fitted desk and a bay window to the front. The main bedroom, also with fitted wardrobes has a bay window to the rear, with great views over the city. The bathroom is well appointed with a shower cubicle, bath, W.C and bidet. One of the properties most important features is the well-designed living room on the garden level. This sumptuous room has ample space for large furniture, a fitted office area and illuminated display areas. The rear porch has a door to the garden and access to a well fitted w.c./cloakroom.