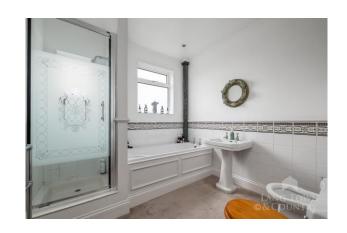

On the first floor there are three generous sized bedrooms and a bathroom.

Bedroom 2 has fitted wardrobes, fitted desk and a bay window to the front. The main bedroom, also with fitted wardrobes has a bay window to the rear, with great views over the city. The bathroom is well appointed with a shower cubicle, bath, W.C and bidet. One of the properties most important features is the well-designed living room on the garden level. This sumptuous room has ample space for large furniture, a fitted office area and illuminated display areas. The rear porch has a door to the garden and access to a well fitted w.c./cloakroom.