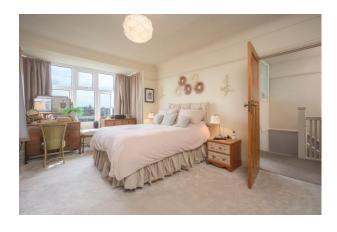

On the first floor there are three generous sized bedrooms and a bathroom.

Bedroom 2 has fitted wardrobes, fitted desk and a bay window to the front. The main bedroom, also with fitted wardrobes has a bay window to the rear, with great views over the city. The bathroom is well appointed with a shower cubicle, bath, W.C and bidet. One of the properties most important features is the well-designed living room on the garden level. This sumptuous room has ample space for large furniture, a fitted office area and illuminated display areas. The rear porch has a door to the garden and access to a well fitted w.c./cloakroom.