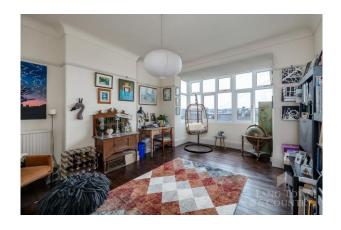

On the first floor there are three generous sized bedrooms and a bathroom.

Bedroom 2 has fitted wardrobes, fitted desk and a bay window to the front. The main bedroom, also with fitted wardrobes has a bay window to the rear, with great views over the city. The bathroom is well appointed with a shower cubicle, bath, W.C and bidet. One of the properties most important features is the well-designed living room on the garden level. This sumptuous room has ample space for large furniture, a fitted office area and illuminated display areas. The rear porch has a door to the garden and access to a well fitted w.c./cloakroom.