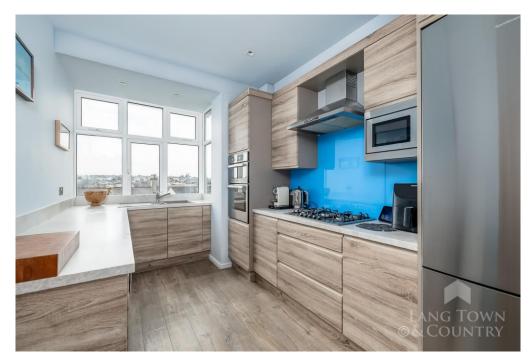

The property has been very well maintained and modernised over the years and is a credit to the current owner.

Access is gained via a stunning porch, with part leaded inner door and side screens to the hallway. This sets the tone for the rest of the property with stripped wood doors with brass door furniture and many period features. The dining room/bedroom 4 has a bay window to the front, a period fireplace and natural wood sliding doors to the sitting room. The sitting room has a bay window to the rear, with views across the city. The impressive, modern kitchen is fully fitted with a range of base units, with laminate work surfaces and matching wall cupboards. The integrated appliances include an oven, hob, extension hood and microwave.