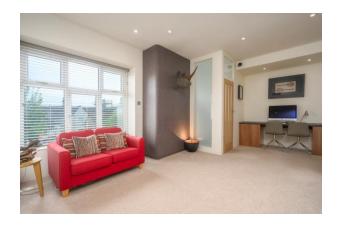

On the first floor there are three generous sized bedrooms and a bathroom.

Bedroom 2 has fitted wardrobes, fitted desk and a bay window to the front. The main bedroom, also with fitted wardrobes has a bay window to the rear, with great views over the city. The bathroom is well appointed with a shower cubicle, bath, W.C and bidet. One of the properties most important features is the well-designed living room on the garden level. This sumptuous room has ample space for large furniture, a fitted office area and illuminated display areas. The rear porch has a door to the garden and access to a well fitted w.c./cloakroom.