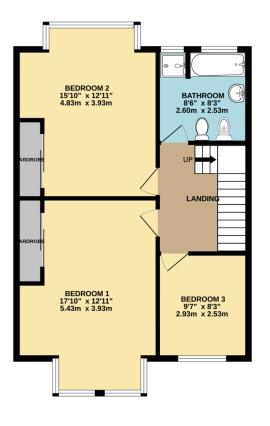

On the first floor there are three generous sized bedrooms and a bathroom.

Bedroom 2 has fitted wardrobes, fitted desk and a bay window to the front. The main bedroom, also with fitted wardrobes has a bay window to the rear, with great views over the city. The bathroom is well appointed with a shower cubicle, bath, W.C and bidet. One of the properties most important features is the well-designed living room on the garden level. This sumptuous room has ample space for large furniture, a fitted office area and illuminated display areas. The rear porch has a door to the garden and access to a well fitted w.c./cloakroom.

## TOTAL FLOOR AREA: 1822 sq.ft. (169.2 sq.m.) approx.

Whilst every attempt has been made to ensure the accuracy of the floorplan contained here, measurements of doors, windows, rooms and any other items are approximate and no responsibility is taken for any error, omission or mis-statement. This plan is for illustrative purposes only and should be used as such by any prospective purchaser. The services, systems and appliances shown have not been tested and no guarantee as to their operability or efficiency can be given.