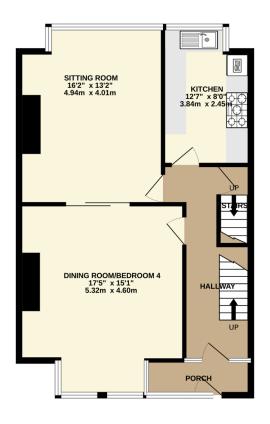

The property has been very well maintained and modernised over the years and is a credit to the current owner.

Access is gained via a stunning porch, with part leaded inner door and side screens to the hallway. This sets the tone for the rest of the property with stripped wood doors with brass door furniture and many period features. The dining room/bedroom 4 has a bay window to the front, a period fireplace and natural wood sliding doors to the sitting room. The sitting room has a bay window to the rear, with views across the city. The impressive, modern kitchen is fully fitted with a range of base units, with laminate work surfaces and matching wall cupboards. The integrated appliances include an oven, hob, extension hood and microwave.

## TOTAL FLOOR AREA: 1822 sq.ft. (169.2 sq.m.) approx.

Whilst every attempt has been made to ensure the accuracy of the floorplan contained here, measurements of doors, windows, rooms and any other items are approximate and no responsibility is taken for any error, omission or mis-statement. This plan is for illustrative purposes only and should be used as such by any prospective purchaser. The services, systems and appliances shown have not been tested and no guarantee as to their operability or efficiency can be given.