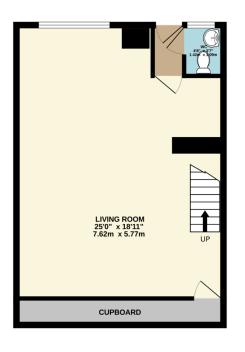

On the first floor there are three generous sized bedrooms and a bathroom.

Bedroom 2 has fitted wardrobes, fitted desk and a bay window to the front. The main bedroom, also with fitted wardrobes has a bay window to the rear, with great views over the city. The bathroom is well appointed with a shower cubicle, bath, W.C and bidet. One of the properties most important features is the well-designed living room on the garden level. This sumptuous room has ample space for large furniture, a fitted office area and illuminated display areas. The rear porch has a door to the garden and access to a well fitted w.c./cloakroom.

## TOTAL FLOOR AREA: 1822 sq.ft. (169.2 sq.m.) approx.

Whilst every attempt has been made to ensure the accuracy of the floorplan contained here, measurements of doors, windows, rooms and any other items are approximate and no responsibility is taken for any error, omission or mis-statement. This plan is for illustrative purposes only and should be used as such by any prospective purchaser. The services, systems and appliances shown have not been tested and no guarantee as to their operability or efficiency can be given.