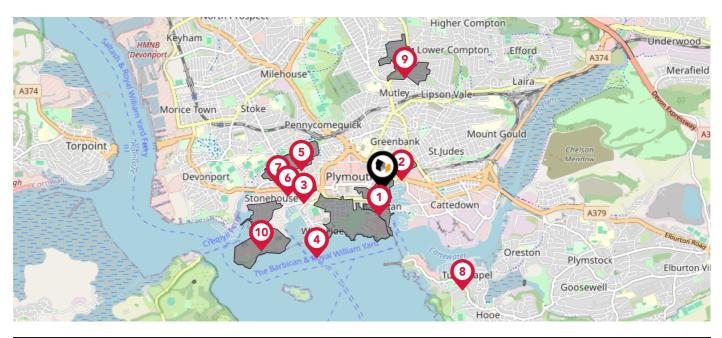

### Maps Conservation Areas

This map displays nearby official conservation areas. Every local authority in England has at least one conservation area. Most are designated by the Council as the local planning authority, though Historic England and the Secretary of State also have the power to create them.

| Nearby Conservation Areas |                                       |  |  |  |
|---------------------------|---------------------------------------|--|--|--|
|                           | Barbican (Plymouth, City of (Ua))     |  |  |  |
| 2                         | Ebrington Street                      |  |  |  |
| 3                         | Union Street (Plymouth, City of (Ua)) |  |  |  |
| 4                         | The Hoe                               |  |  |  |
| 5                         | North Stonehouse                      |  |  |  |
| 6                         | Adelaide Street / Clarence Place      |  |  |  |
| 7                         | Royal Naval Hospital                  |  |  |  |
| 8                         | Turnchapel                            |  |  |  |
| <b>?</b>                  | MANNAMEAD                             |  |  |  |
| 10                        | Stonehouse Peninsula                  |  |  |  |