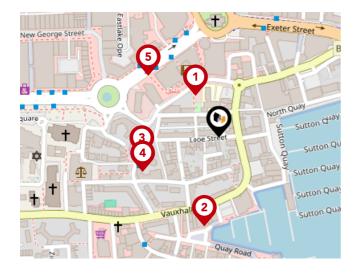

### Maps Conservation Areas

This map displays nearby official conservation areas. Every local authority in England has at least one conservation area. Most are designated by the Council as the local planning authority, though Historic England and the Secretary of State also have the power to create them.

| Nearby Conservation Areas |                                       |  |  |  |
|---------------------------|---------------------------------------|--|--|--|
|                           | Barbican (Plymouth, City of (Ua))     |  |  |  |
| 2                         | Ebrington Street                      |  |  |  |
| 3                         | Union Street (Plymouth, City of (Ua)) |  |  |  |
| 4                         | The Hoe                               |  |  |  |
| 5                         | North Stonehouse                      |  |  |  |
| 6                         | Adelaide Street / Clarence Place      |  |  |  |
| 7                         | Royal Naval Hospital                  |  |  |  |
| 8                         | Turnchapel                            |  |  |  |
| <b>?</b>                  | MANNAMEAD                             |  |  |  |
| 10                        | Stonehouse Peninsula                  |  |  |  |