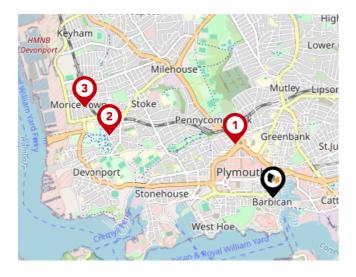

#### National Rail Stations

| Pin | Name                                | Distance   |
|-----|-------------------------------------|------------|
| 1   | Plymouth Rail Station               | 0.62 miles |
| 2   | Devonport Rail Station              | 1.65 miles |
| 3   | Dockyard (Plymouth) Rail<br>Station | 1.97 miles |