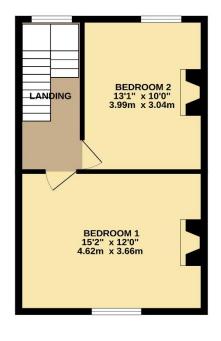

Inside, a bright and spacious living room provides a welcoming space to relax and entertain. The kitchen offers great potential to be transformed into a stylish and functional space with ample storage. Both bedrooms are generously sized, comfortably accommodating a double bed and additional furniture. The new bathroom includes a stylish suite with a bath and overhead shower, perfect for unwinding after a busy day.

To view this property call Lang Town & Country Estate Agents on 01752 256000

TOTAL FLOOR AREA: 934 sq.ft. (86.8 sq.m.) approx.

UNAL FUOVE ARCE: 1994 SQ.T. (80.5 SQ.T.) approx.

Whist every attempt has been made to exame the accuracy of the floopian contained here, measurements of doors, windows, rooms and any other items are approximate and no responsibility is taken for any error, prospective purchaser. The services, splems and applicances shown have not been tested and no guarantee as to their operability or efficiency can be given.