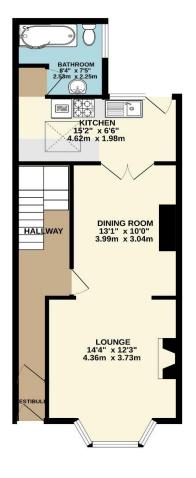

To view this property call Lang Town & Country Estate Agents on 01752 256000

TOTAL FLOOR AREA: 934 sq.ft. (86.8 sq.m.) approx.

UNAL FUOVE ARCE: 1994 SQ.T. (80.5 SQ.T.) approx.

Whist every attempt has been made to exame the accuracy of the floopian contained here, measurements of doors, windows, rooms and any other items are approximate and no responsibility is taken for any error, prospective purchaser. The services, splems and applicances shown have not been tested and no guarantee as to their operability or efficiency can be given.