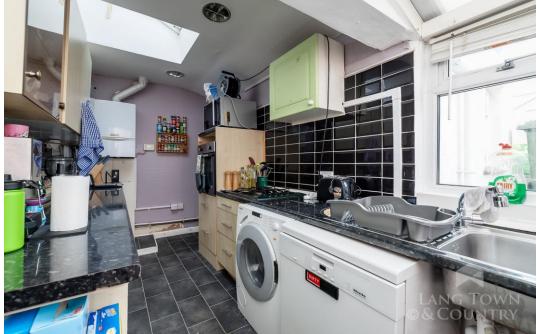

Inside, a bright and spacious living room provides a welcoming space to relax and entertain. The kitchen offers great potential to be transformed into a stylish and functional space with ample storage. Both bedrooms are generously sized, comfortably accommodating a double bed and additional furniture. The new bathroom includes a stylish suite with a bath and overhead shower, perfect for unwinding after a busy day.