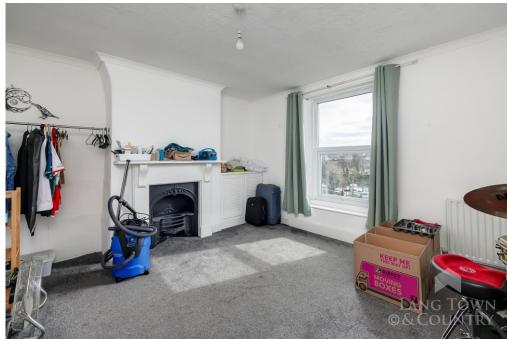

Inside, a bright and spacious living room provides a welcoming space to relax and entertain. The kitchen offers great potential to be transformed into a stylish and functional space with ample storage. Both bedrooms are generously sized, comfortably accommodating a double bed and additional furniture. The new bathroom includes a stylish suite with a bath and overhead shower, perfect for unwinding after a busy day.