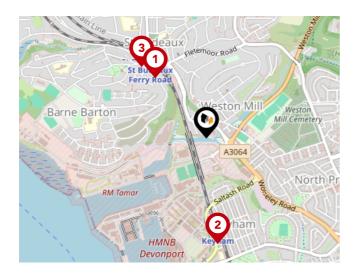

### National Rail Stations

| Pin | Name                                     | Distance   |
|-----|------------------------------------------|------------|
| •   | St Budeaux Ferry Road<br>Rail Station    | 0.37 miles |
| 2   | Keyham Rail Station                      | 0.5 miles  |
| 3   | St Budeaux Victoria Road<br>Rail Station | 0.45 miles |