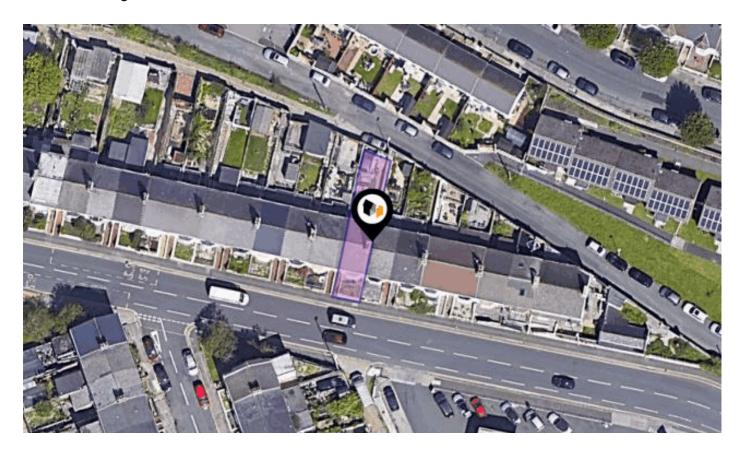

## WOLSELEY ROAD, PLYMOUTH, PL5

### Property

| Туре:            | Terraced                                | Tenure: | Freehold |  |
|------------------|-----------------------------------------|---------|----------|--|
| Bedrooms:        | 2                                       |         |          |  |
| Floor Area:      | 947 ft <sup>2</sup> / 88 m <sup>2</sup> |         |          |  |
| Plot Area:       | 0.03 acres                              |         |          |  |
| Year Built :     | Before 1900                             |         |          |  |
| Council Tax :    | Band A                                  |         |          |  |
| Annual Estimate: | £1,477                                  |         |          |  |
| Title Number:    | DN280135                                |         |          |  |