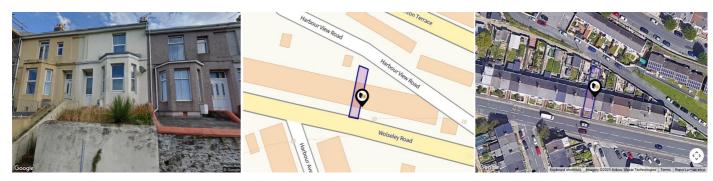

## WOLSELEY ROAD, PLYMOUTH, PL5

### Property

| Туре:            | Terraced                                | Tenure: | Freehold |  |
|------------------|-----------------------------------------|---------|----------|--|
| Bedrooms:        | 2                                       |         |          |  |
| Floor Area:      | 947 ft <sup>2</sup> / 88 m <sup>2</sup> |         |          |  |
| Plot Area:       | 0.03 acres                              |         |          |  |
| Year Built :     | Before 1900                             |         |          |  |
| Council Tax :    | Band A                                  |         |          |  |
| Annual Estimate: | £1,477                                  |         |          |  |
| Title Number:    | DN280135                                |         |          |  |