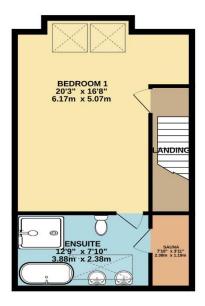

Bedrooms: The property features four generously sized double bedrooms, each exuding comfort and elegance. The luxury of having three en-suite bathrooms ensures privacy and convenience for all residents and guests.

Special Features: The inclusion of a sauna adds a touch of indulgence to this already luxurious home, providing a private retreat for relaxation and rejuvenation. Furthermore, having its own nearby mooring or berth is a rare and highly desirable feature for any boating enthusiast.

To view this property call Lang Town & Country Estate Agents on 01752 200909.

Whilst every attempt has been made to ensure the accuracy of the floorplan contained here, measurements of doors, windows, rooms and any other items are approximate and no responsibility is taken for any error, omission or mis-statement. This plan is for illustrative purposes only and should be used as such by any prospective purchaser. The services, systems and appliances shown have not been tested and no guarantee as to their operability or efficiency can be given. Made with Metropix ©2024