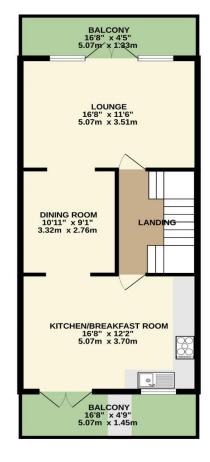

## Guide Price £700,000

Lang Town and Country are delighted to offer this superb Town House, situated directly on Plymouth Waterfront with its own berth!

Interior: The townhouse is impeccably designed and meticulously maintained, offering spacious and stylish living across multiple levels. Upon entering, you're greeted by a bright and airy living space, adorned with contemporary finishes and large windows that flood the interior with natural light.

Outdoor Spaces: The outdoor areas are a true highlight of this property. The garden terrace provides the perfect setting for al fresco dining or simply relaxing while taking in the marina views. Additionally, two balcony terraces offer additional outdoor space, perfect for enjoying morning coffee or evening cocktails while watching the boats sail by.

To view this property call Lang Town & Country Estate Agents on 01752 200909.

Whilst every attempt has been made to ensure the accuracy of the floorplan contained here, measurements of doors, windows, rooms and any other items are approximate and no responsibility is taken for any error, omission or mis-statement. This plan is for illustrative purposes only and should be used as such by any prospective purchaser. The services, systems and appliances shown have not been tested and no guarantee as to their operability or efficiency can be given. Made with Metropix ©2024