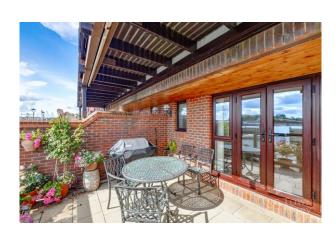

Outdoor Spaces: The outdoor areas are a true highlight of this property. The garden terrace provides the perfect setting for al fresco dining or simply relaxing while taking in the marina views. Additionally, two balcony terraces offer additional outdoor space, perfect for enjoying morning coffee or evening cocktails while watching the boats sail by.

Garage and Drive: The convenience of a garage and private driveway ensures ample parking space for residents and guests, a coveted amenity in any waterfront property.

Stunning Sea Views: With its prime waterfront location, this townhouse offers unparalleled views of the sea, providing a constant reminder of the beauty and serenity of coastal living.