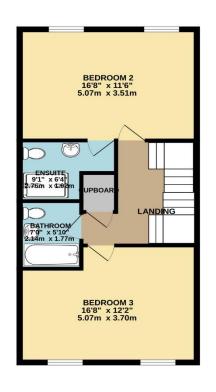

Bedrooms: The property features four generously sized double bedrooms, each exuding comfort and elegance. The luxury of having three en-suite bathrooms ensures privacy and convenience for all residents and guests.

To view this property call Lang Town & Country Estate Agents on 01752 200909.

Whilst every attempt has been made to ensure the accuracy of the floorplan contained here, measurements of doors, windows, rooms and any other items are approximate and no responsibility is taken for any error, omission or mis-statement. This plan is for illustrative purposes only and should be used as such by any prospective purchaser. The services, systems and appliances shown have not been tested and no guarantee as to their operability or efficiency can be given. Made with Metropix ©2024