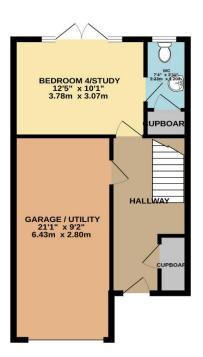

Bedrooms: The property features four generously sized double bedrooms, each exuding comfort and elegance. The luxury of having three en-suite bathrooms ensures privacy and convenience for all residents and guests.

Garage and Drive: The convenience of a garage and private driveway ensures ample parking space for residents and guests, a coveted amenity in any waterfront property.

Stunning Sea Views: With its prime waterfront location, this townhouse offers unparalleled views of the sea, providing a constant reminder of the beauty and serenity of coastal living.

To view this property call Lang Town & Country Estate Agents on 01752 200909.

Whilst every attempt has been made to ensure the accuracy of the floorplan contained here, measurements of doors, windows, rooms and any other items are approximate and no responsibility is taken for any error, omission or mis-statement. This plan is for illustrative purposes only and should be used as such by any prospective purchaser. The services, systems and appliances shown have not been tested and no guarantee as to their operability or efficiency can be given. Made with Metropix ©2024