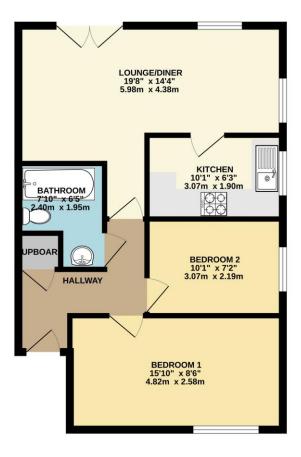

The accommodation comprises a welcoming hallway, two bedrooms, bathroom, fitted kitchen and a spacious living room with the French doors and lovely views.

The property has the benefit of an allocated parking space.

To view this property call Lang Town & Country Estate Agents on 01752 256000

TOTAL FLOOR AREA: 568 sq.ft. (52.7 sq.m.) approx.

Whist every attempt has been made to ensure the accuracy of the Brophian contained here, measurements of doors, windows, rooms and any other thems are approximate and no responsibility is taken for any error, prospective purchaser. The services, systems and applicance shown have not been lested and no guarantee as to their operability or efficiency can be given.