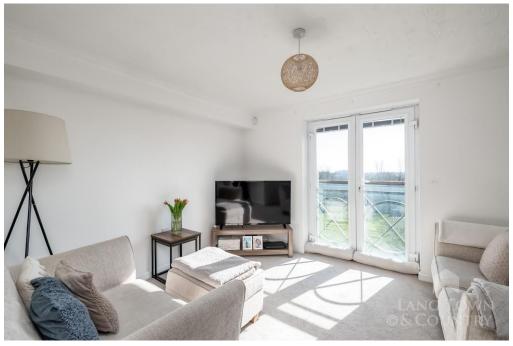

This delightful apartment has been very well maintained over the years and one of its most important features is the French doors and Juliette balcony in the lounge overlooking the surrounding parkland.

The accommodation comprises a welcoming hallway, two bedrooms, bathroom, fitted kitchen and a spacious living room with the French doors and lovely views.

The property has the benefit of an allocated parking space.