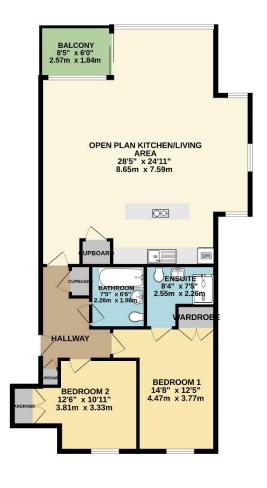

Being sold with vacant possession and no onward chain is this 3rd floor apartment (top) of the Pinnacle Quay North development.

The property has a spacious entrance hallway with numerous built-in storage cupboards. There is a generous size open plan dual aspect lounge/diner/kitchen area with door leading on to the private balcony with partial views overlooking Sutton Harbour. The property has 2 double bedrooms.

The master bedroom has fitted wardrobes and en-suite shower room comprising shower, sink, a low level w.c., chrome heated towel rail and fully tiled walls and floor. There is a further double bedroom and a modern three-piece bathroom.

To view this property call Lang Town & Country Estate Agents on 01752 200909

TOTAL FLOOR AREA: 1067 sq.ft. (99.1 sq.m.) approx.

White every attempt has been made be ensure the accuracy of the flooplan contained here, measurements of doors, windows, rooms and any other terms are approximate and no responsibility is taken for any error, prospective purchased. The services, speam and applicates whosh have not been tensed and no guarantee as to their operations, speam and applicates whosh have not been tensed and no guarantee as to their operations, speam and applicates the services, speam and applicates them.