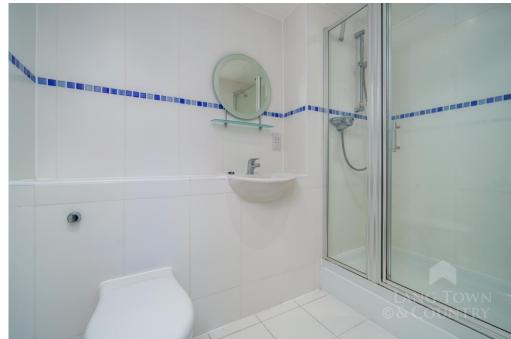

The master bedroom has fitted wardrobes and en-suite shower room comprising shower, sink, a low level w.c., chrome heated towel rail and fully tiled walls and floor. There is a further double bedroom and a modern three-piece bathroom.