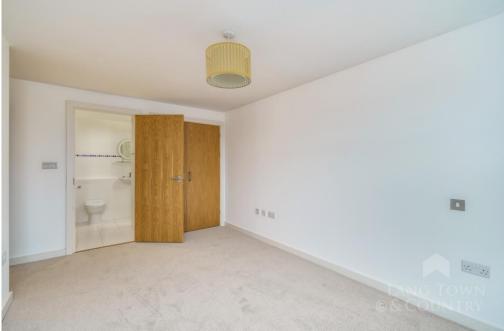

The master bedroom has fitted wardrobes and en-suite shower room comprising shower, sink, a low level w.c., chrome heated towel rail and fully tiled walls and floor. There is a further double bedroom and a modern three-piece bathroom.