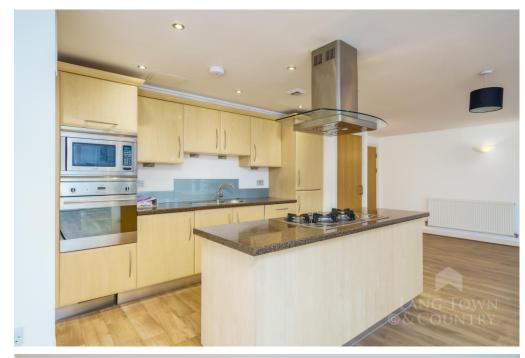

Being sold with vacant possession and no onward chain is this 3rd floor apartment (top) of the Pinnacle Quay North development.

The property has a spacious entrance hallway with numerous built-in storage cupboards. There is a generous size open plan dual aspect lounge/diner/kitchen area with door leading on to the private balcony with partial views overlooking Sutton Harbour. The property has 2 double bedrooms.