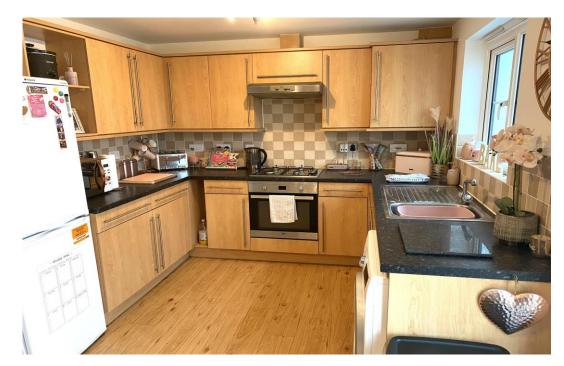

## Price £275,000

Lang Town and country are delighted to offer this modern, semi-detached house situated in a popular cul-de-sac position.

The accommodation comprises an entrance hallway with access to a cloakroom. The light and airy living room has a window to the front and a door leading to the kitchen /diner. The kitchen is fully fitted with a range of base units with laminate worksurfaces and matching wall cupboards. In this room there is ample space for table and chairs and a patio door leads to the rear decked area and the garden beyond.