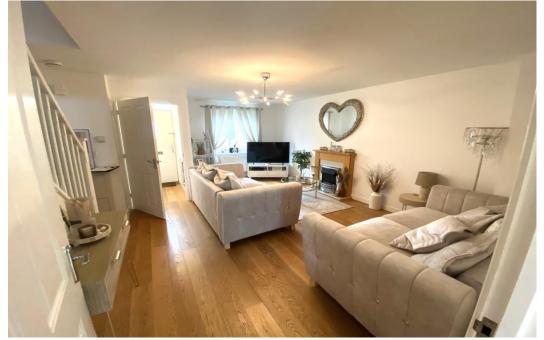

## Price £275,000

Lang Town and country are delighted to offer this modern, semi-detached house situated in a popular cul-de-sac position.

The accommodation comprises an entrance hallway with access to a cloakroom. The light and airy living room has a window to the front and a door leading to the kitchen /diner. The kitchen is fully fitted with a range of base units with laminate worksurfaces and matching wall cupboards. In this room there is ample space for table and chairs and a patio door leads to the rear decked area and the garden beyond.