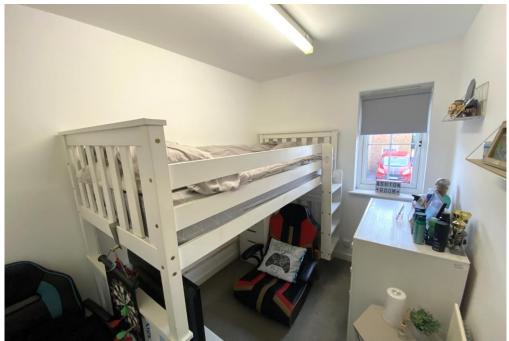

On the first floor there are three bedrooms with a family bathroom, comprising a panelled bath with shower over, wash hand basin and W.C.

Externally there is a small front garden, driveway with access to the garage. To the rear there is a good sized tiered, rear garden with a decked area and lawned arear with a variety if shrubs and trees.