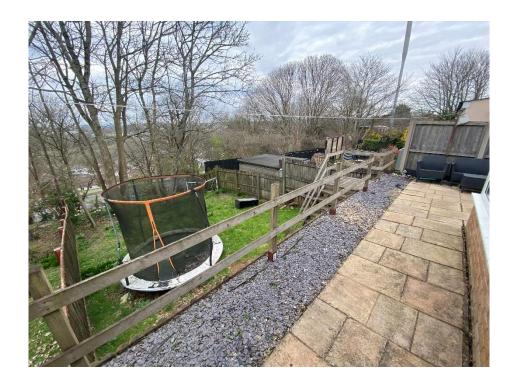

On the first floor there are three bedrooms with a family bathroom, comprising a panelled bath with shower over, wash hand basin and W.C.

Externally there is a small front garden, driveway with access to the garage. To the rear there is a good sized tiered, rear garden with a decked area and lawned arear with a variety if shrubs and trees.