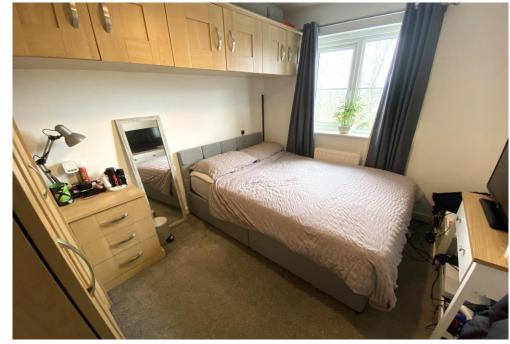

On the first floor there are three bedrooms with a family bathroom, comprising a panelled bath with shower over, wash hand basin and W.C.

Externally there is a small front garden, driveway with access to the garage. To the rear there is a good sized tiered, rear garden with a decked area and lawned arear with a variety if shrubs and trees.