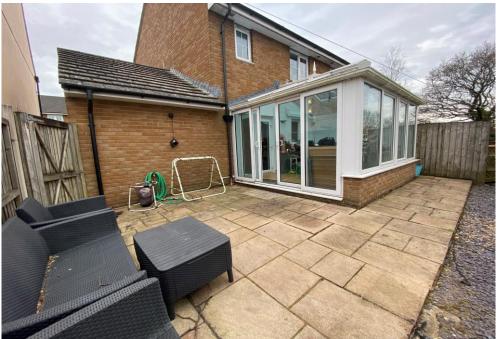

On the first floor there are three bedrooms with a family bathroom, comprising a panelled bath with shower over, wash hand basin and W.C.

Externally there is a small front garden, driveway with access to the garage. To the rear there is a good sized tiered, rear garden with a decked area and lawned arear with a variety if shrubs and trees.