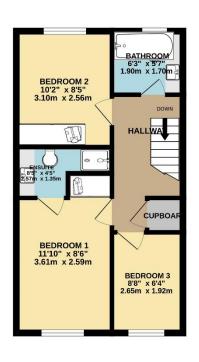

On the first floor there are three bedrooms with a family bathroom, comprising a panelled bath with shower over, wash hand basin and W.C.

Externally there is a small front garden, driveway with access to the garage. To the rear there is a good sized tiered, rear garden with a decked area and lawned arear with a variety if shrubs and trees.

An early viewing is essential to appreciate this ideal family home.

To view this property call Lang Town & Country Estate Agents on 01752 256000

GROUND FLOOR 1ST FLOOR

Whatevery attempt has been made to ensure the accuracy of the floorplan contained here, measurements of doors, windows, norms and any other terms are approximate and no responsibility to taken for any error, prospective purchaser. The services, systems and applicances shown have not been tested and no guarantee as to their operability or efficiency can be given.