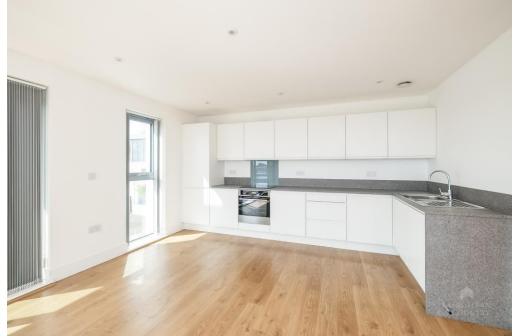

There is a beautiful family bathroom which has floor and wall tiles and comprises three-piece suite offering bath with overhead shower and shower screen, wash hand basin with mirror over and low-level WC with dual flush. There is a most stunning lounge/diner with a kitchen area too. The kitchen area has a range of wall and base mounted units. There is a larder style fridge/freezer, dishwasher, Induction Hob with oven and overhead extractor hood. The lounge/diner has a stunning dual aspect with numerous floors to ceiling windows and access to a wraparound balcony.