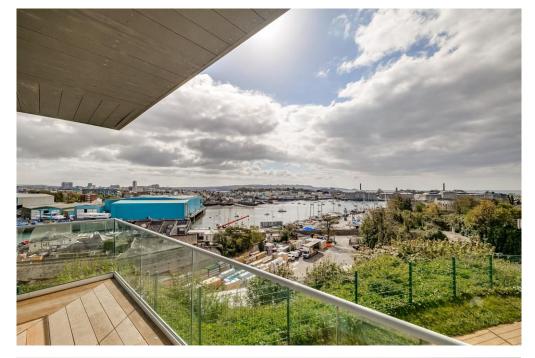

There is a beautiful family bathroom which has floor and wall tiles and comprises three-piece suite offering bath with overhead shower and shower screen, wash hand basin with mirror over and low-level WC with dual flush. There is a most stunning lounge/diner with a kitchen area too. The kitchen area has a range of wall and base mounted units. There is a larder style fridge/freezer, dishwasher, Induction Hob with oven and overhead extractor hood. The lounge/diner has a stunning dual aspect with numerous floors to ceiling windows and access to a wraparound balcony.

From here you can sit and enjoy views across the city and towards the Royal William Yard and Plymouth Sound.

Outside there are two allocated car parking spaces in the car park with access to visitors parking on a first come first served basis within the development.