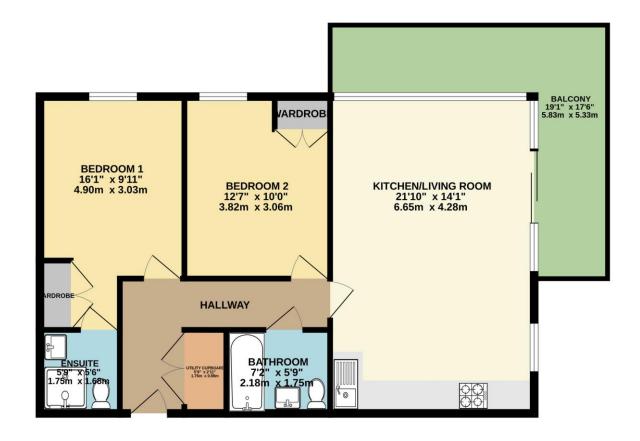

From here there is a spacious utility cupboard which has plumbing facilities for a washing machine. The apartment has 2 double bedrooms. Both have floor to ceiling windows from which there are far reaching views whilst the master bedroom fitted cupboards and also has access to a tiled en-suite shower room which consists of shower, WC, Hand basin and heated towel rail.

There is a beautiful family bathroom which has floor and wall tiles and comprises three-piece suite offering bath with overhead shower and shower screen, wash hand basin with mirror over and low-level WC with dual flush. There is a most stunning lounge/diner with a kitchen area too. The kitchen area has a range of wall and base mounted units. There is a larder style fridge/freezer, dishwasher, Induction Hob with oven and overhead extractor hood. The lounge/diner has a stunning dual aspect with numerous floors to ceiling windows and access to a wraparound balcony.

To view this property call Lang Town & Country Estate Agents on 01752 200909.

TOTAL FLOOR AREA : 743 sq.ft. (69.0 sq.m.) approx.

Whilst every attempt has been made to ensure the accuracy of the lograin orchitade here, measurements of doors, windows, tooms and rany other terms are approximate and to re-accurablely is taken to any error, prospective purchaser. The services, systems and appliances shown have not been tested and no guarantee as to their operability or efficiency can be given. Made with Metropix 62024