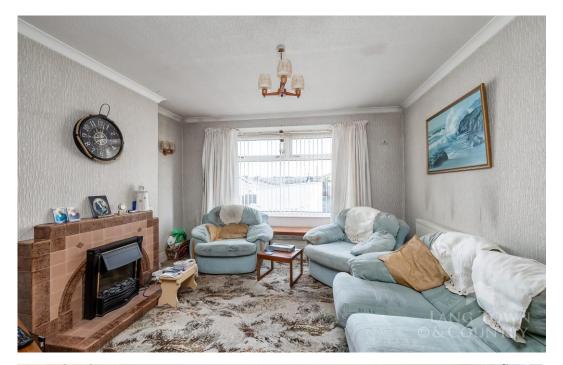

Steps lead up to the front door, opening into a spacious and inviting interior. The ground floor features a generous sitting room with lots of natural light, leading to the adjoining dining room, creating a versatile and sociable living space. To the rear, the kitchen complete with a range of wall and base units and ample space for white goods provides direct access to the enclosed garden, offering a private outdoor retreat which is easy to maintain and has been laid with artificial grass and a patio area, perfect for a garden shed. There is also a garden store and outside WC.