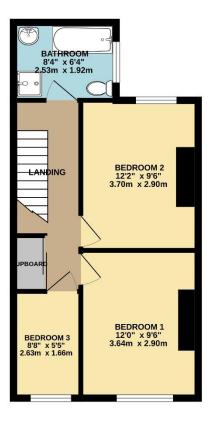

Upstairs, there are three well-sized bedrooms and a family bathroom, providing comfortable accommodation for a growing family or those seeking additional space. The landing space offers a large cupboard with a sliding door, perfect as a linen cupboard.