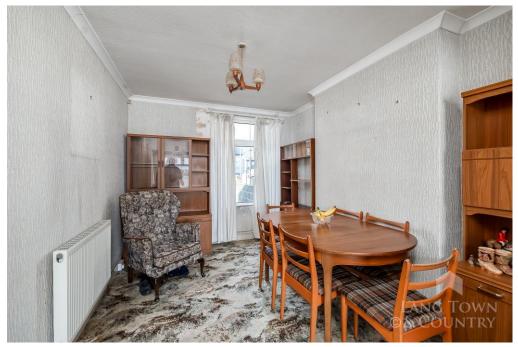

Steps lead up to the front door, opening into a spacious and inviting interior. The ground floor features a generous sitting room with lots of natural light, leading to the adjoining dining room, creating a versatile and sociable living space. To the rear, the kitchen complete with a range of wall and base units and ample space for white goods provides direct access to the enclosed garden, offering a private outdoor retreat which is easy to maintain and has been laid with artificial grass and a patio area, perfect for a garden shed. There is also a garden store and outside WC.