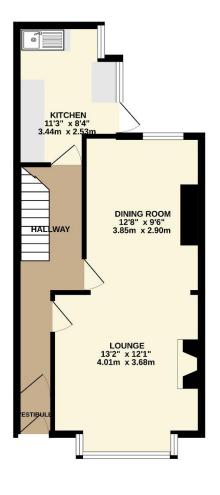

Steps lead up to the front door, opening into a spacious and inviting interior. The ground floor features a generous sitting room with lots of natural light, leading to the adjoining dining room, creating a versatile and sociable living space. To the rear, the kitchen complete with a range of wall and base units and ample space for white goods provides direct access to the enclosed garden, offering a private outdoor retreat which is easy to maintain and has been laid with artificial grass and a patio area, perfect for a garden shed. There is also a garden store and outside WC.

Whits every attempts base hern ade to sensure the accuracy of the florighan contained here, measurement of doors, windows, record and lay other them are approximate and no responsibility to laten for any error, propertive purchaser. The services, systems and applicance shown have not been tested and no guarante as to their operations of efficiency can be given.