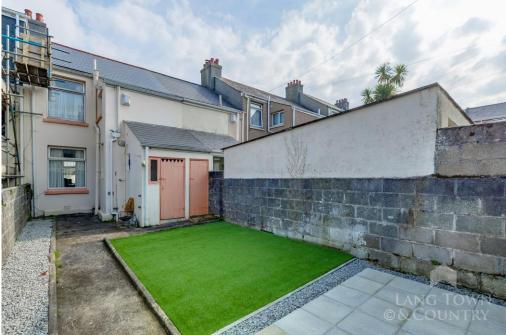

Steps lead up to the front door, opening into a spacious and inviting interior. The ground floor features a generous sitting room with lots of natural light, leading to the adjoining dining room, creating a versatile and sociable living space. To the rear, the kitchen complete with a range of wall and base units and ample space for white goods provides direct access to the enclosed garden, offering a private outdoor retreat which is easy to maintain and has been laid with artificial grass and a patio area, perfect for a garden shed. There is also a garden store and outside WC.