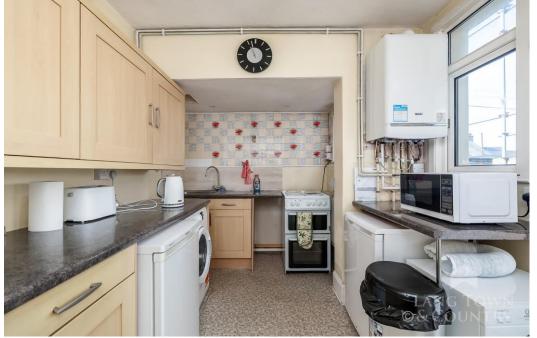

Steps lead up to the front door, opening into a spacious and inviting interior. The ground floor features a generous sitting room with lots of natural light, leading to the adjoining dining room, creating a versatile and sociable living space. To the rear, the kitchen complete with a range of wall and base units and ample space for white goods provides direct access to the enclosed garden, offering a private outdoor retreat which is easy to maintain and has been laid with artificial grass and a patio area, perfect for a garden shed. There is also a garden store and outside WC.