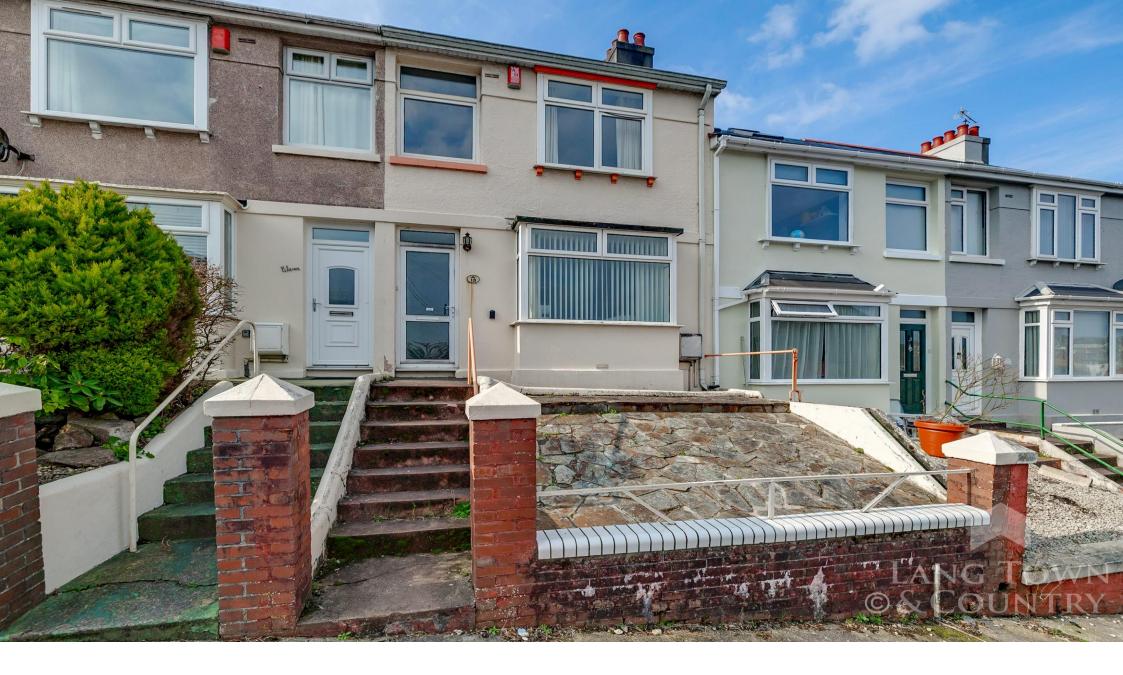

## Guide Price £190,000

Positioned in a popular residential location, this well-proportioned three-bedroom terraced home offers a fantastic opportunity for modernisation, allowing you to put your own stamp on it whilst it has just benefited from a brand-new roof in the last 12 months. The property has been under the same ownership for approximately 65 years.

Steps lead up to the front door, opening into a spacious and inviting interior. The ground floor features a generous sitting room with lots of natural light, leading to the adjoining dining room, creating a versatile and sociable living space. To the rear, the kitchen complete with a range of wall and base units and ample space for white goods provides direct access to the enclosed garden, offering a private outdoor retreat which is easy to maintain and has been laid with artificial grass and a patio area, perfect for a garden shed. There is also a garden store and outside WC.