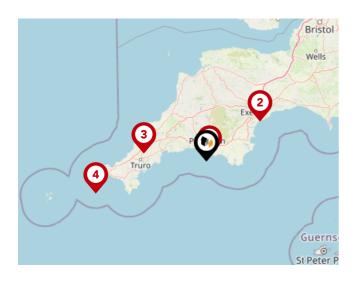

### Ferry Terminals

| Pin | Name                                  | Distance   |
|-----|---------------------------------------|------------|
| 1   | Plymouth Ferry Terminal               | 1.09 miles |
| 2   | Plymouth Stonehouse<br>Ferry Terminal | 1.15 miles |
| 3   | Plymouth (Barbican)<br>Landing Stage  | 1.31 miles |