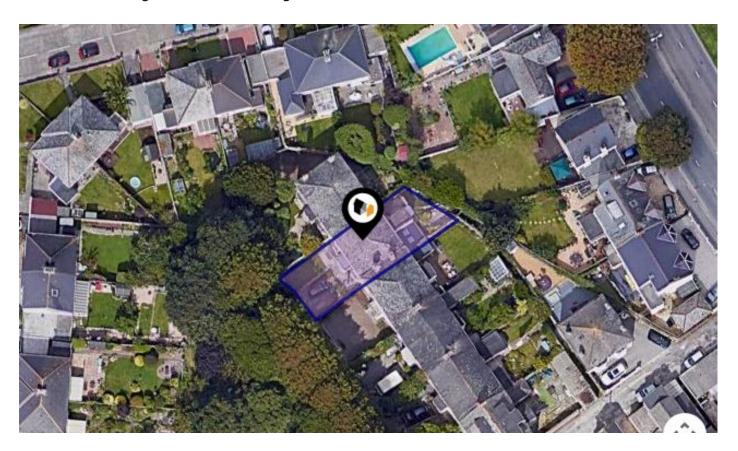

# Property

### **Overview**

#### **Property**

Terraced Type:

**Bedrooms:** 

Floor Area:  $2,529 \text{ ft}^2 / 235 \text{ m}^2$ 

Plot Area: 0.07 acres Year Built: 1950-1966 **Council Tax:** Band D **Annual Estimate:** £2,215 **Title Number:** DN33052