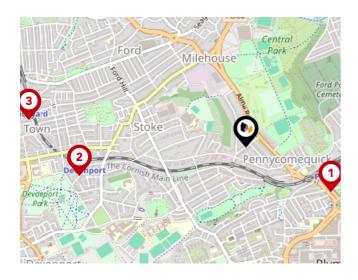

#### National Rail Stations

| Pin | Name                                | Distance   |
|-----|-------------------------------------|------------|
| 1   | Plymouth Rail Station               | 0.46 miles |
| 2   | Devonport Rail Station              | 0.8 miles  |
| 3   | Dockyard (Plymouth) Rail<br>Station | 1.03 miles |