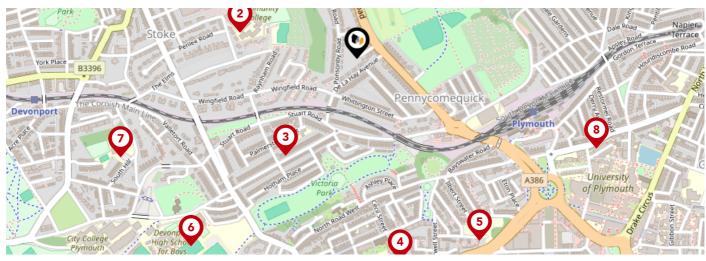

# **Schools**

|          |                                                                                                   | Nursery | Primary      | Secondary    | College | Private |
|----------|---------------------------------------------------------------------------------------------------|---------|--------------|--------------|---------|---------|
| <b>①</b> | Scott Medical and Healthcare College Ofsted Rating: Good   Pupils: 233   Distance:0.28            |         |              | $\checkmark$ |         |         |
| 2        | Stoke Damerel Community College Ofsted Rating: Good   Pupils: 1301   Distance: 0.28               |         |              | V            |         |         |
| 3        | Stuart Road Primary Academy Ofsted Rating: Good   Pupils: 189   Distance:0.29                     |         | $\checkmark$ |              |         |         |
| 4        | The Cathedral School of St Mary Ofsted Rating: Requires improvement   Pupils: 109   Distance:0.49 |         | ✓            |              |         |         |
| 5        | Pilgrim Primary Academy Ofsted Rating: Outstanding   Pupils: 390   Distance:0.52                  |         | $\checkmark$ |              |         |         |
| 6        | Devonport High School for Boys Ofsted Rating: Good   Pupils: 1231   Distance:0.59                 |         |              | $\checkmark$ |         |         |
| 7        | Stoke Damerel Primary Academy Ofsted Rating: Good   Pupils: 400   Distance:0.6                    |         | <b>✓</b>     |              |         |         |
| 8        | Fletewood School at Derry Villas Ofsted Rating: Good   Pupils: 58   Distance:0.61                 |         | $\checkmark$ |              |         |         |

## **Schools**

#### National Rail Stations

| Pin | Name                                | Distance   |
|-----|-------------------------------------|------------|
| 1   | Plymouth Rail Station               | 0.46 miles |
| 2   | Devonport Rail Station              | 0.8 miles  |
| 3   | Dockyard (Plymouth) Rail<br>Station | 1.03 miles |

### Bus Stops/Stations

| Pin | Name                   | Distance   |
|-----|------------------------|------------|
| 1   | Earls Acre             | 0.04 miles |
| 2   | Cuffe Road             | 0.11 miles |
| 3   | De La Hay Avenue       | 0.07 miles |
| 4   | Alma Road              | 0.13 miles |
| 5   | De La Hay Avenue South | 0.14 miles |