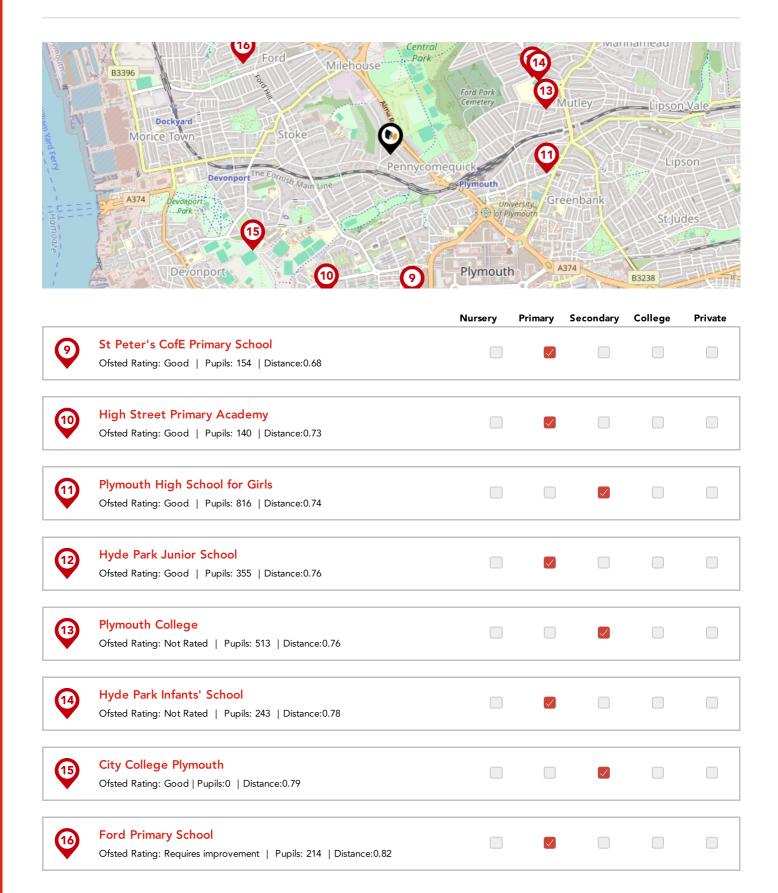

# **Schools**

|          |                                                                                                   | Nursery | Primary      | Secondary    | College | Private |
|----------|---------------------------------------------------------------------------------------------------|---------|--------------|--------------|---------|---------|
| <b>①</b> | Scott Medical and Healthcare College Ofsted Rating: Good   Pupils: 233   Distance:0.28            |         |              | $\checkmark$ |         |         |
| 2        | Stoke Damerel Community College Ofsted Rating: Good   Pupils: 1301   Distance: 0.28               |         |              | V            |         |         |
| 3        | Stuart Road Primary Academy Ofsted Rating: Good   Pupils: 189   Distance:0.29                     |         | $\checkmark$ |              |         |         |
| 4        | The Cathedral School of St Mary Ofsted Rating: Requires improvement   Pupils: 109   Distance:0.49 |         | ✓            |              |         |         |
| 5        | Pilgrim Primary Academy Ofsted Rating: Outstanding   Pupils: 390   Distance:0.52                  |         | $\checkmark$ |              |         |         |
| 6        | Devonport High School for Boys Ofsted Rating: Good   Pupils: 1231   Distance:0.59                 |         |              | $\checkmark$ |         |         |
| 7        | Stoke Damerel Primary Academy Ofsted Rating: Good   Pupils: 400   Distance:0.6                    |         | <b>✓</b>     |              |         |         |
| 8        | Fletewood School at Derry Villas Ofsted Rating: Good   Pupils: 58   Distance:0.61                 |         | $\checkmark$ |              |         |         |

## **Schools**