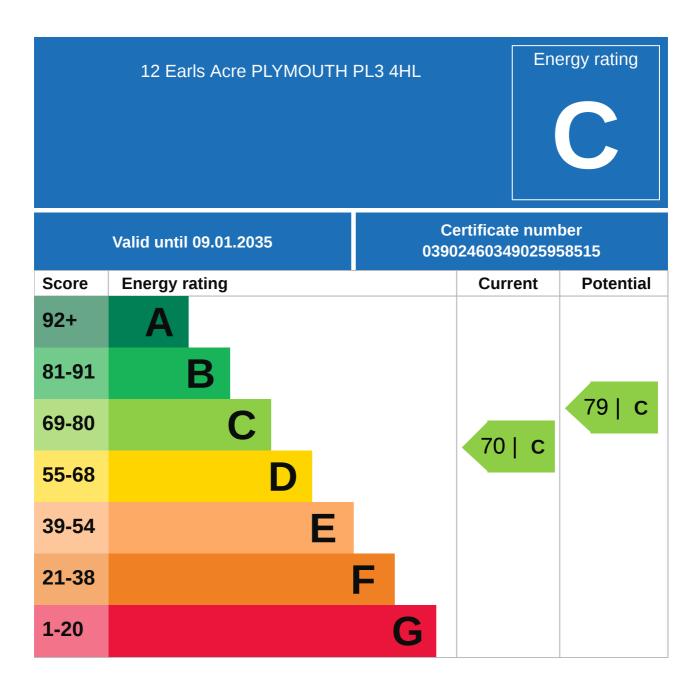

#### **Estimated Broadband Speeds**

(Standard - Superfast - Ultrafast)

10 mb/s

63 mb/s

mb/s

Satellite/Fibre TV Availability: