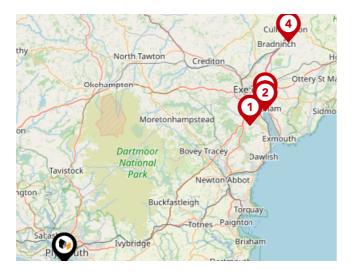

### Airports/Helipads

| Pin | Name           | Distance    |  |
|-----|----------------|-------------|--|
| •   | Glenholt       | 3.46 miles  |  |
| 2   | Exeter Airport | 40.44 miles |  |
| 3   | St Mawgan      | 37.86 miles |  |
| 4   | Joppa          | 69.71 miles |  |