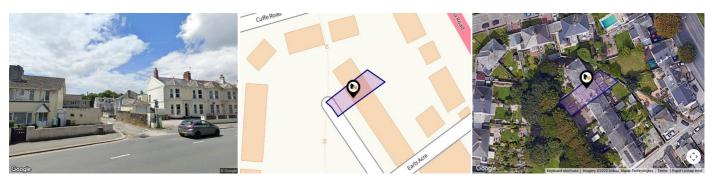

# Property

### **Overview**

#### **Property**

Terraced Type:

**Bedrooms:** 

Floor Area:  $2,529 \text{ ft}^2 / 235 \text{ m}^2$ 

Plot Area: 0.07 acres Year Built: 1950-1966 **Council Tax:** Band D **Annual Estimate:** £2,215 **Title Number:** DN33052