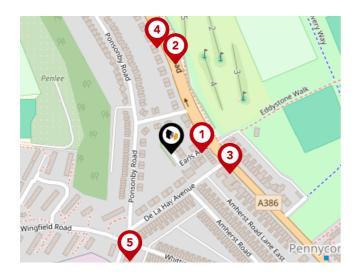

# **Schools**

|          |                                                                                                   | Nursery | Primary      | Secondary    | College | Private |
|----------|---------------------------------------------------------------------------------------------------|---------|--------------|--------------|---------|---------|
| <b>①</b> | Scott Medical and Healthcare College Ofsted Rating: Good   Pupils: 233   Distance:0.28            |         |              | $\checkmark$ |         |         |
| 2        | Stoke Damerel Community College Ofsted Rating: Good   Pupils: 1301   Distance: 0.28               |         |              | V            |         |         |
| 3        | Stuart Road Primary Academy Ofsted Rating: Good   Pupils: 189   Distance:0.29                     |         | $\checkmark$ |              |         |         |
| 4        | The Cathedral School of St Mary Ofsted Rating: Requires improvement   Pupils: 109   Distance:0.49 |         | ✓            |              |         |         |
| 5        | Pilgrim Primary Academy Ofsted Rating: Outstanding   Pupils: 390   Distance:0.52                  |         | $\checkmark$ |              |         |         |
| 6        | Devonport High School for Boys Ofsted Rating: Good   Pupils: 1231   Distance:0.59                 |         |              | $\checkmark$ |         |         |
| 7        | Stoke Damerel Primary Academy Ofsted Rating: Good   Pupils: 400   Distance:0.6                    |         | <b>✓</b>     |              |         |         |
| 8        | Fletewood School at Derry Villas Ofsted Rating: Good   Pupils: 58   Distance:0.61                 |         | $\checkmark$ |              |         |         |