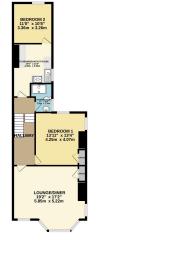

Steps from Northumberland Terrace lead into the communal hallway. The apartment is approached via stairs which lead to the landing. There is an impressive, dual aspect lounge/dining room with views across the Tennis Courts and towards Plymouth Sound as well as a charming feature fireplace and a storage cupboard.

The apartment has two double sized bedrooms. The master bedroom benefits from a dual aspect and a built-in storage cupboard. Bedroom two is also a double size room with the added advantage of a feature fireplace. There is a well-presented shower room which is neutrally decorated and offers WC, Sink and Shower. The kitchen/breakfast room has a range of wall and base mounted units as well as a built-in storage cupboard.