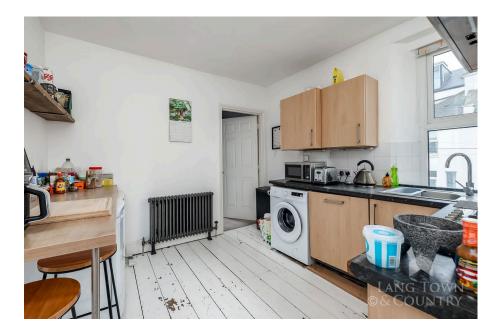

The apartment has two double sized bedrooms. The master bedroom benefits from a dual aspect and a built-in storage cupboard. Bedroom two is also a double size room with the added advantage of a feature fireplace. There is a well-presented shower room which is neutrally decorated and offers WC, Sink and Shower. The kitchen/breakfast room has a range of wall and base mounted units as well as a built-in storage cupboard.