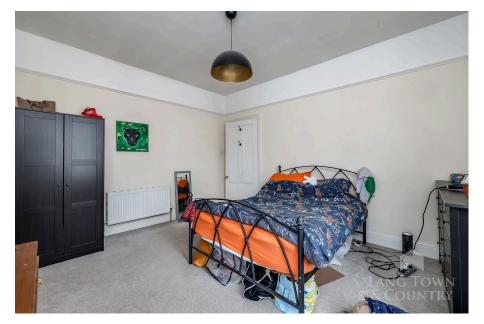

The apartment has two double sized bedrooms. The master bedroom benefits from a dual aspect and a built-in storage cupboard. Bedroom two is also a double size room with the added advantage of a feature fireplace. There is a well-presented shower room which is neutrally decorated and offers WC, Sink and Shower. The kitchen/breakfast room has a range of wall and base mounted units as well as a built-in storage cupboard.