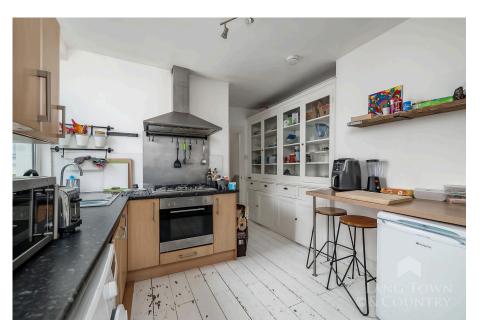

The apartment has two double sized bedrooms. The master bedroom benefits from a dual aspect and a built-in storage cupboard. Bedroom two is also a double size room with the added advantage of a feature fireplace. There is a well-presented shower room which is neutrally decorated and offers WC, Sink and Shower. The kitchen/breakfast room has a range of wall and base mounted units as well as a built-in storage cupboard.