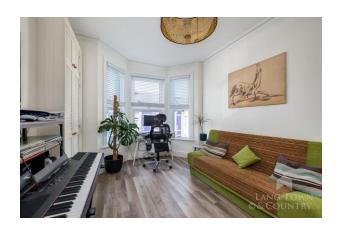

On the first floor, you'll find two double bedrooms, each fitted with wardrobes, and a modern shower room. The property benefits from uPVC double glazing and gas central heating throughout.

Externally, the front of the property features a small, enclosed frontage with railings. The southerly-facing rear garden offers a granite-paved patio courtyard, complete with a covered seating area and a separate utility/storage space.