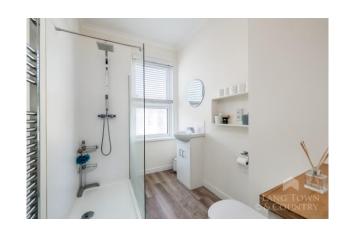

On the first floor, you'll find two double bedrooms, each fitted with wardrobes, and a modern shower room. The property benefits from uPVC double glazing and gas central heating throughout.

Externally, the front of the property features a small, enclosed frontage with railings. The southerly-facing rear garden offers a granite-paved patio courtyard, complete with a covered seating area and a separate utility/storage space.