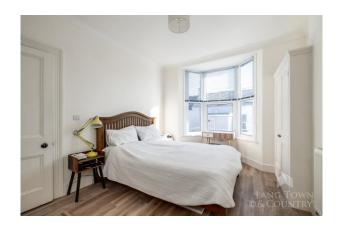

On the first floor, you'll find two double bedrooms, each fitted with wardrobes, and a modern shower room. The property benefits from uPVC double glazing and gas central heating throughout.

Externally, the front of the property features a small, enclosed frontage with railings. The southerly-facing rear garden offers a granite-paved patio courtyard, complete with a covered seating area and a separate utility/storage space.