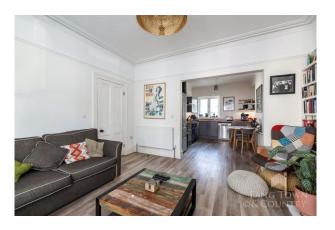

The property has been extensively renovated, thoughtfully preserving charming period features. The ground floor welcomes you with an entrance vestibule adorned with a quarry-tiled floor, leading into a hallway featuring LVT flooring that extends throughout the ground floor, as well as into the two bedrooms and shower room on the first floor. The hallway showcases period features such as an ornate newel post, cornicing, and coving, and offers access to the sitting room. This inviting space is enhanced by a living flame fire with a polished stone surround and hearth, complemented by coving and a ceiling centre rose. An open archway connects the sitting room to the kitchen/diner, which boasts a grey shaker-style kitchen equipped with a butcher's block worktop and matching upstand. The kitchen includes a freestanding electric range cooker with a splashback and cooker hood above. Towards the rear of the hallway, there is access to a convenient downstairs cloakroom/WC.