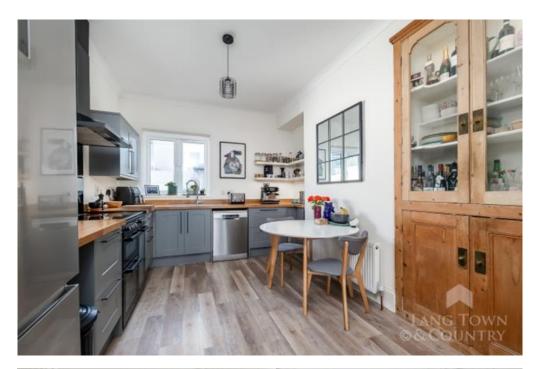

The property has been extensively renovated, thoughtfully preserving charming period features. The ground floor welcomes you with an entrance vestibule adorned with a quarry-tiled floor, leading into a hallway featuring LVT flooring that extends throughout the ground floor, as well as into the two bedrooms and shower room on the first floor. The hallway showcases period features such as an ornate newel post, cornicing, and coving, and offers access to the sitting room. This inviting space is enhanced by a living flame fire with a polished stone surround and hearth, complemented by coving and a ceiling centre rose. An open archway connects the sitting room to the kitchen/diner, which boasts a grey shaker-style kitchen equipped with a butcher's block worktop and matching upstand. The kitchen includes a freestanding electric range cooker with a splashback and cooker hood above. Towards the rear of the hallway, there is access to a convenient downstairs cloakroom/WC.