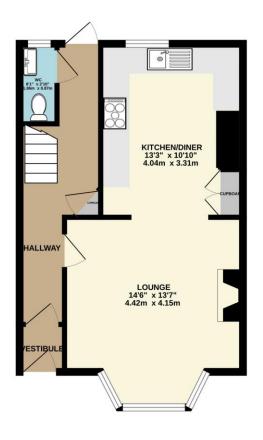

The property has been extensively renovated, thoughtfully preserving charming period features. The ground floor welcomes you with an entrance vestibule adorned with a quarry-tiled floor, leading into a hallway featuring LVT flooring that extends throughout the ground floor, as well as into the two bedrooms and shower room on the first floor. The hallway showcases period features such as an ornate newel post, cornicing, and coving, and offers access to the sitting room. This inviting space is enhanced by a living flame fire with a polished stone surround and hearth, complemented by coving and a ceiling centre rose. An open archway connects the sitting room to the kitchen/diner, which boasts a grey shaker-style kitchen equipped with a butcher's block worktop and matching upstand. The kitchen includes a freestanding electric range cooker with a splashback and cooker hood above. Towards the rear of the hallway, there is access to a convenient downstairs cloakroom/WC.