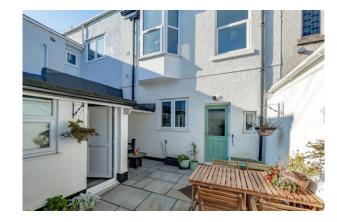

On the first floor, you'll find two double bedrooms, each fitted with wardrobes, and a modern shower room. The property benefits from uPVC double glazing and gas central heating throughout.

Externally, the front of the property features a small, enclosed frontage with railings. The southerly-facing rear garden offers a granite-paved patio courtyard, complete with a covered seating area and a separate utility/storage space.