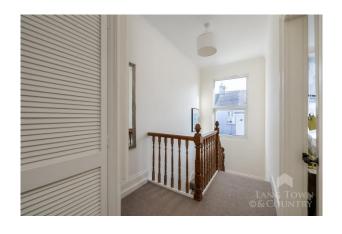

The property has been extensively renovated, thoughtfully preserving charming period features. The ground floor welcomes you with an entrance vestibule adorned with a quarry-tiled floor, leading into a hallway featuring LVT flooring that extends throughout the ground floor, as well as into the two bedrooms and shower room on the first floor. The hallway showcases period features such as an ornate newel post, cornicing, and coving, and offers access to the sitting room. This inviting space is enhanced by a living flame fire with a polished stone surround and hearth, complemented by coving and a ceiling centre rose. An open archway connects the sitting room to the kitchen/diner, which boasts a grey shaker-style kitchen equipped with a butcher's block worktop and matching upstand. The kitchen includes a freestanding electric range cooker with a splashback and cooker hood above. Towards the rear of the hallway, there is access to a convenient downstairs cloakroom/WC.

On the first floor, you'll find two double bedrooms, each fitted with wardrobes, and a modern shower room. The property benefits from uPVC double glazing and gas central heating throughout.

Externally, the front of the property features a small, enclosed frontage with railings. The southerly-facing rear garden offers a granite-paved patio courtyard, complete with a covered seating area and a separate utility/storage space.