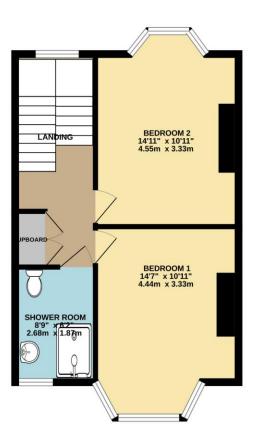

On the first floor, you'll find two double bedrooms, each fitted with wardrobes, and a modern shower room. The property benefits from uPVC double glazing and gas central heating throughout.

Externally, the front of the property features a small, enclosed frontage with railings. The southerly-facing rear garden offers a granite-paved patio courtyard, complete with a covered seating area and a separate utility/storage space.