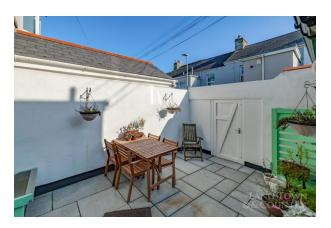

On the first floor, you'll find two double bedrooms, each fitted with wardrobes, and a modern shower room. The property benefits from uPVC double glazing and gas central heating throughout.

Externally, the front of the property features a small, enclosed frontage with railings. The southerly-facing rear garden offers a granite-paved patio courtyard, complete with a covered seating area and a separate utility/storage space.