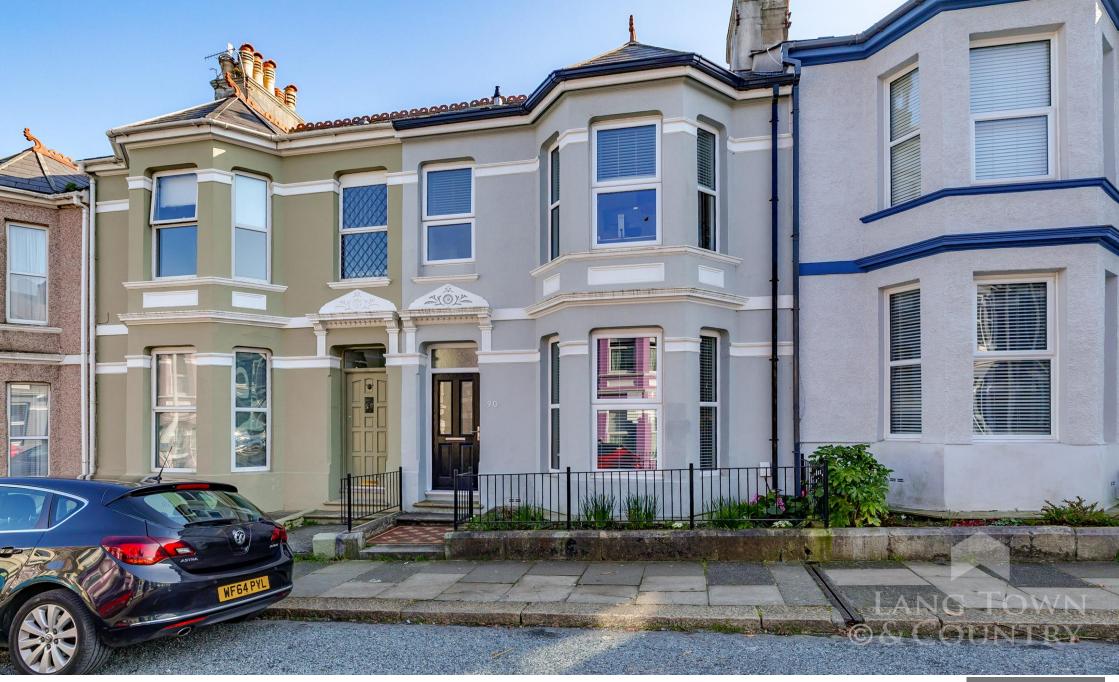

## Price £220,000

Situated in the desirable St. Judes area, this property offers a central location with easy access to Plymouth city centre. A short walk leads you to Tothill Park, featuring expansive green spaces, tennis courts, and football pitches. Additionally, the nearby embankment provides convenient access to the A38.

On the first floor, you'll find two double bedrooms, each fitted with wardrobes, and a modern shower room. The property benefits from uPVC double glazing and gas central heating throughout.

Externally, the front of the property features a small, enclosed frontage with railings. The southerly-facing rear garden offers a granite-paved patio courtyard, complete with a covered seating area and a separate utility/storage space.