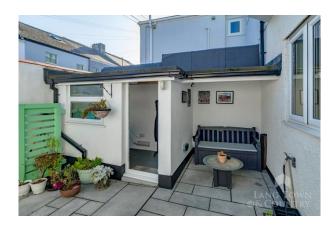

On the first floor, you'll find two double bedrooms, each fitted with wardrobes, and a modern shower room. The property benefits from uPVC double glazing and gas central heating throughout.

Externally, the front of the property features a small, enclosed frontage with railings. The southerly-facing rear garden offers a granite-paved patio courtyard, complete with a covered seating area and a separate utility/storage space.