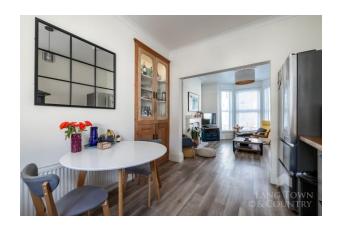

The property has been extensively renovated, thoughtfully preserving charming period features. The ground floor welcomes you with an entrance vestibule adorned with a quarry-tiled floor, leading into a hallway featuring LVT flooring that extends throughout the ground floor, as well as into the two bedrooms and shower room on the first floor. The hallway showcases period features such as an ornate newel post, cornicing, and coving, and offers access to the sitting room. This inviting space is enhanced by a living flame fire with a polished stone surround and hearth, complemented by coving and a ceiling centre rose. An open archway connects the sitting room to the kitchen/diner, which boasts a grey shaker-style kitchen equipped with a butcher's block worktop and matching upstand. The kitchen includes a freestanding electric range cooker with a splashback and cooker hood above. Towards the rear of the hallway, there is access to a convenient downstairs cloakroom/WC.