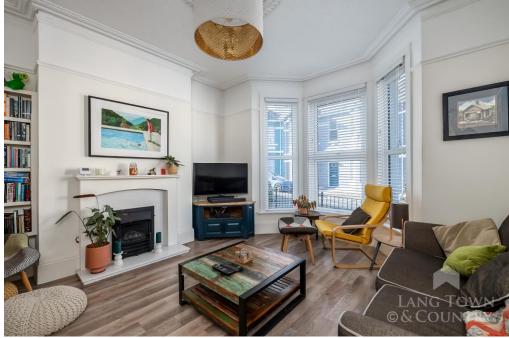

The property has been extensively renovated, thoughtfully preserving charming period features. The ground floor welcomes you with an entrance vestibule adorned with a quarry-tiled floor, leading into a hallway featuring LVT flooring that extends throughout the ground floor, as well as into the two bedrooms and shower room on the first floor. The hallway showcases period features such as an ornate newel post, cornicing, and coving, and offers access to the sitting room. This inviting space is enhanced by a living flame fire with a polished stone surround and hearth, complemented by coving and a ceiling centre rose. An open archway connects the sitting room to the kitchen/diner, which boasts a grey shaker-style kitchen equipped with a butcher's block worktop and matching upstand. The kitchen includes a freestanding electric range cooker with a splashback and cooker hood above. Towards the rear of the hallway, there is access to a convenient downstairs cloakroom/WC.