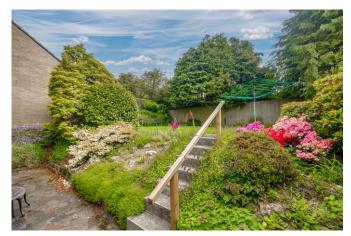

Externally there is a front garden laid to lawn with access to the driveway and goodsized garage.

The lovely rear garden, accessed via the garage, is fully enclosed and laid to lawn with a variety of shrubs, bushes, and flower borders.