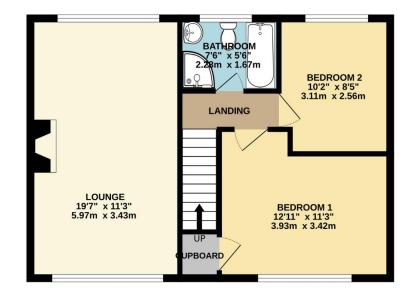

On the first floor there is a spacious, dual aspect lounge with windows to both the front and rear. There are two further bedrooms on this level and a family bathroom comprising a panelled bath, separate shower cubicle, vanity unit, W.C, and fully tiled walls and floor.

## GROUND FLOOR 519 sq.ft. (48.2 sq.m.) approx.

1ST FLOOR 525 sq.ft. (48.7 sq.m.) approx.

## TOTAL FLOOR AREA : 1043 sq.ft. (96.9 sq.m.) approx.

Whilst every attempt has been made to ensure the accuracy of the floorplant contained here, measurements of doors, windows, rooms and any other items are approximate and no responsibility is taken for any error, omission or mis-statement. This plan is for illustrative purposes only and should be used as such by any prospective purchaser. The services, systems and appliances shown have not been tested and no guarantee as to their operability or efficiency can be given. Made with Metropix ©2024