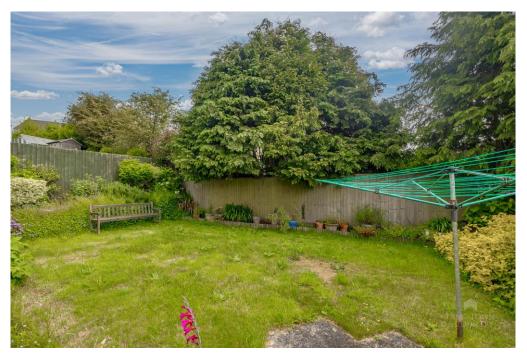

Externally there is a front garden laid to lawn with access to the driveway and goodsized garage.

The lovely rear garden, accessed via the garage, is fully enclosed and laid to lawn with a variety of shrubs, bushes, and flower borders.