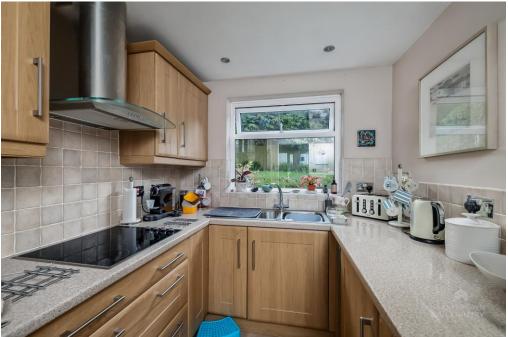

The accommodation comprises an entrance porch with stairs to the first floor and doors to a cloakroom. There is bedroom three/study on the ground floor which has fitted wardrobes and a window overlooking the rear garden. The delightful dining room has a window to the front and doors to the kitchen which is fully fitted with a stainless-steel bowl and a half sink unit a range of base units with laminate worksurfaces and matching wall cupboards, there is a window to the rear. There is a range of integrated 'NEFF' appliances including an oven, microwave, hob, and extractor hood.