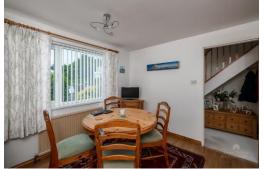

The accommodation comprises an entrance porch with stairs to the first floor and doors to a cloakroom. There is bedroom three/study on the ground floor which has fitted wardrobes and a window overlooking the rear garden. The delightful dining room has a window to the front and doors to the kitchen which is fully fitted with a stainless-steel bowl and a half sink unit a range of base units with laminate worksurfaces and matching wall cupboards, there is a window to the rear. There is a range of integrated 'NEFF' appliances including an oven, microwave, hob, and extractor hood.