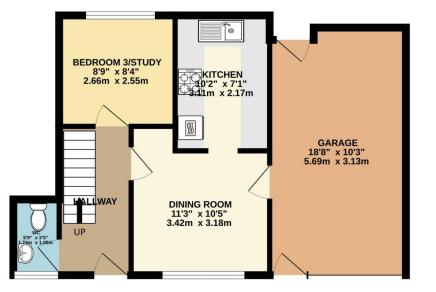

The accommodation comprises an entrance porch with stairs to the first floor and doors to a cloakroom. There is bedroom three/study on the ground floor which has fitted wardrobes and a window overlooking the rear garden. The delightful dining room has a window to the front and doors to the kitchen which is fully fitted with a stainless-steel bowl and a half sink unit a range of base units with laminate worksurfaces and matching wall cupboards, there is a window to the rear. There is a range of integrated 'NEFF' appliances including an oven, microwave, hob, and extractor hood.

## GROUND FLOOR 519 sq.ft. (48.2 sq.m.) approx.

1ST FLOOR 525 sq.ft. (48.7 sq.m.) approx.

## TOTAL FLOOR AREA : 1043 sq.ft. (96.9 sq.m.) approx.

Whilst every attempt has been made to ensure the accuracy of the floorplant contained here, measurements of doors, windows, rooms and any other items are approximate and no responsibility is taken for any error, omission or mis-statement. This plan is for illustrative purposes only and should be used as such by any prospective purchaser. The services, systems and appliances shown have not been tested and no guarantee as to their operability or efficiency can be given. Made with Metropix ©2024