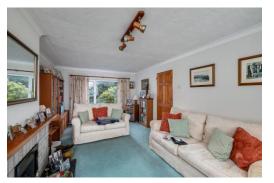

On the first floor there is a spacious, dual aspect lounge with windows to both the front and rear. There are two further bedrooms on this level and a family bathroom comprising a panelled bath, separate shower cubicle, vanity unit, W.C, and fully tiled walls and floor.