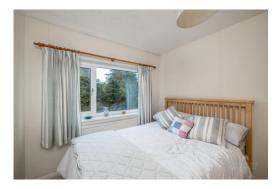

The accommodation comprises an entrance porch with stairs to the first floor and doors to a cloakroom. There is bedroom three/study on the ground floor which has fitted wardrobes and a window overlooking the rear garden. The delightful dining room has a window to the front and doors to the kitchen which is fully fitted with a stainless-steel bowl and a half sink unit a range of base units with laminate worksurfaces and matching wall cupboards, there is a window to the rear. There is a range of integrated 'NEFF' appliances including an oven, microwave, hob, and extractor hood.

On the first floor there is a spacious, dual aspect lounge with windows to both the front and rear. There are two further bedrooms on this level and a family bathroom comprising a panelled bath, separate shower cubicle, vanity unit, W.C, and fully tiled walls and floor.