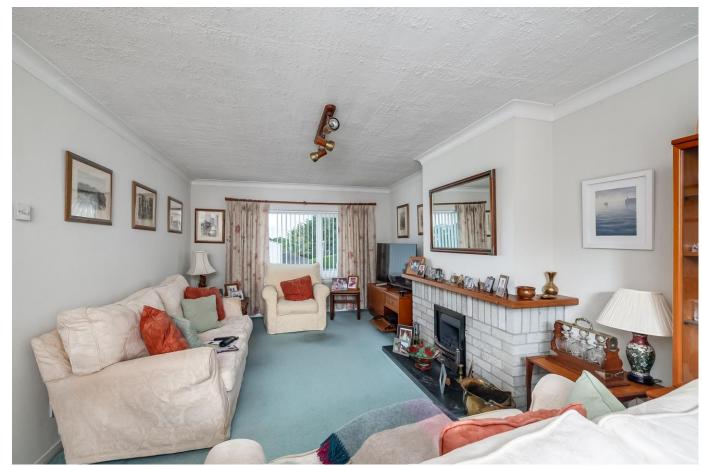

On the first floor there is a spacious, dual aspect lounge with windows to both the front and rear. There are two further bedrooms on this level and a family bathroom comprising a panelled bath, separate shower cubicle, vanity unit, W.C, and fully tiled walls and floor.