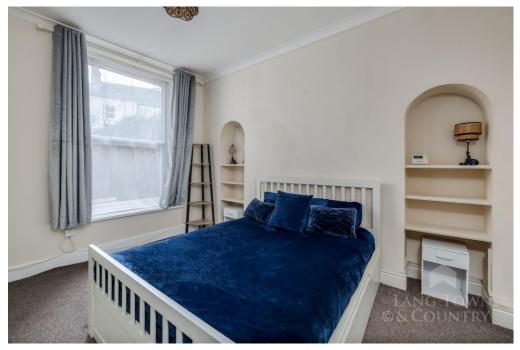

The accommodation comprises a sitting room, kitchen with a range of wall and base units, sink with drainer, washing machine, large cupboard with a fridge freezer and a gas hob. The bathroom is tiled with a bath, mixer taps and shower head, wash hand basin and a WC. There are two double bedrooms with the master bedroom benefitting from a large, fitted wardrobe with sliding doors and original shelving whilst the second double bedroom has a door providing direct access to the small private courtyard where there is also a shed for garden storage. The property is being sold with no onward chain.