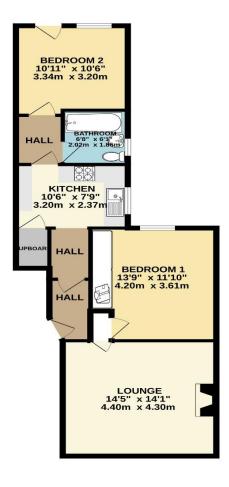

**Agents Note:** The Management Pack is already in place for a new purchaser and searches can also be purchased.

To view this property call Lang Town & Country Estate Agents on 01752 256000

TOTAL FLOOR AREA: 686 sq.ft. (63.7 sq.m.) approx.

Whilst every attempt has been made to ensure the accuracy of the floorplan contained here, measurements of doors, windows, rooms and any other tems are approximate and no responsibility is taken for any error, prospective purchaser. The services, systems and appliances shown have not been tested and no guarantee as to their operability or efficiency can be given.