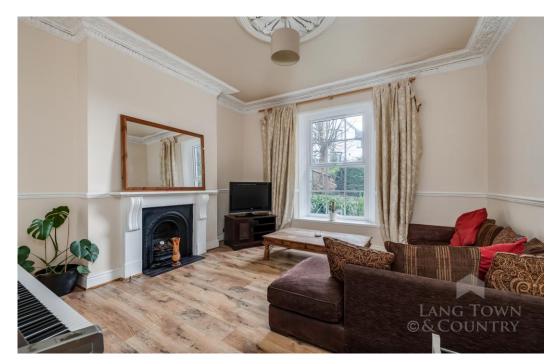

The apartment has been an investment property for many years generating an attractive return with no void periods due to its fabulous central location. The apartment has retained a wealth of period features such as ceiling mouldings complemented by the high ceilings and cornicing whilst the modern benefits include double glazing and gas central heating.

The accommodation comprises a sitting room, kitchen with a range of wall and base units, sink with drainer, washing machine, large cupboard with a fridge freezer and a gas hob. The bathroom is tiled with a bath, mixer taps and shower head, wash hand basin and a WC. There are two double bedrooms with the master bedroom benefitting from a large, fitted wardrobe with sliding doors and original shelving whilst the second double bedroom has a door providing direct access to the small private courtyard where there is also a shed for garden storage. The property is being sold with no onward chain.