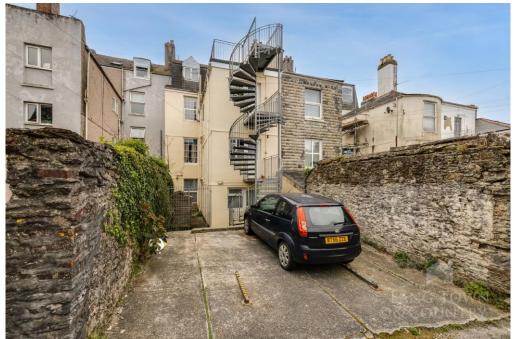

## Offers Over £129,000

Situated in a prime position only stone's throw from the main Plymouth University campus and a short stroll into the City Centre, Drake circus and various local supermarkets is this two-bedroom apartment set within the ground floor of a Victorian property with a private courtyard.

The accommodation comprises a sitting room, kitchen with a range of wall and base units, sink with drainer, washing machine, large cupboard with a fridge freezer and a gas hob. The bathroom is tiled with a bath, mixer taps and shower head, wash hand basin and a WC. There are two double bedrooms with the master bedroom benefitting from a large, fitted wardrobe with sliding doors and original shelving whilst the second double bedroom has a door providing direct access to the small private courtyard where there is also a shed for garden storage. The property is being sold with no onward chain.