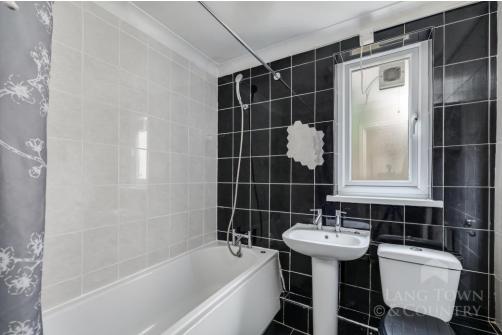

The accommodation comprises a sitting room, kitchen with a range of wall and base units, sink with drainer, washing machine, large cupboard with a fridge freezer and a gas hob. The bathroom is tiled with a bath, mixer taps and shower head, wash hand basin and a WC. There are two double bedrooms with the master bedroom benefitting from a large, fitted wardrobe with sliding doors and original shelving whilst the second double bedroom has a door providing direct access to the small private courtyard where there is also a shed for garden storage. The property is being sold with no onward chain.