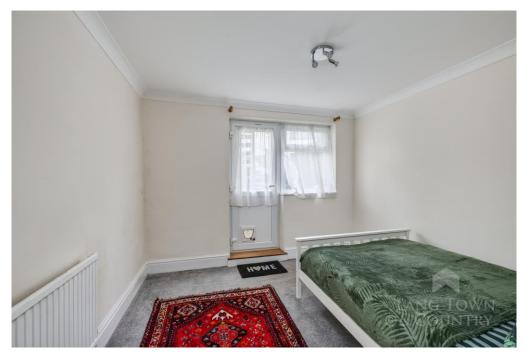

The accommodation comprises a sitting room, kitchen with a range of wall and base units, sink with drainer, washing machine, large cupboard with a fridge freezer and a gas hob. The bathroom is tiled with a bath, mixer taps and shower head, wash hand basin and a WC. There are two double bedrooms with the master bedroom benefitting from a large, fitted wardrobe with sliding doors and original shelving whilst the second double bedroom has a door providing direct access to the small private courtyard where there is also a shed for garden storage. The property is being sold with no onward chain.