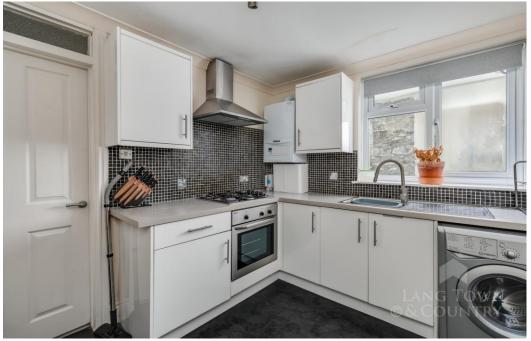

The accommodation comprises a sitting room, kitchen with a range of wall and base units, sink with drainer, washing machine, large cupboard with a fridge freezer and a gas hob. The bathroom is tiled with a bath, mixer taps and shower head, wash hand basin and a WC. There are two double bedrooms with the master bedroom benefitting from a large, fitted wardrobe with sliding doors and original shelving whilst the second double bedroom has a door providing direct access to the small private courtyard where there is also a shed for garden storage. The property is being sold with no onward chain.