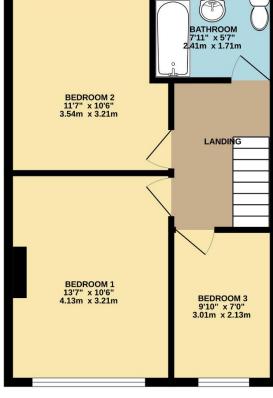

Upstairs, three inviting bedrooms provide comfortable living space, complemented by a stylish family bathroom complete with a shower over the bath, a wash hand basin, heated towel rail and a WC.

To the rear, the south-facing garden is a true suntrap, offering the perfect space for outdoor relaxation and entertaining. A pedestrian gate provides access to a single garage with an up-and-over door, ensuring both convenience and additional storage.

## TOTAL FLOOR AREA : 866 sq.ft. (80.5 sq.m.) approx.

Whilst every attempt has been made to ensure the accuracy of the floorplan contained here, measurements of dors, windows, rooms and any other items are approximate and no responsibility is taken for any error, omission or mis-statement. This plan is for illustrative purposes only and should be used as such by any prospective purchaser. The services, systems and appliances shown have not been tested and no guarantee as to their operability or efficiency can be given. Made with Metropix ©2025