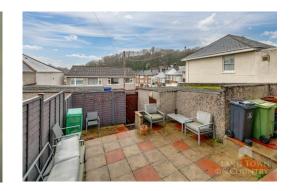

Upstairs, three inviting bedrooms provide comfortable living space, complemented by a stylish family bathroom complete with a shower over the bath, a wash hand basin, heated towel rail and a WC.

To the rear, the south-facing garden is a true suntrap, offering the perfect space for outdoor relaxation and entertaining. A pedestrian gate provides access to a single garage with an up-and-over door, ensuring both convenience and additional storage.