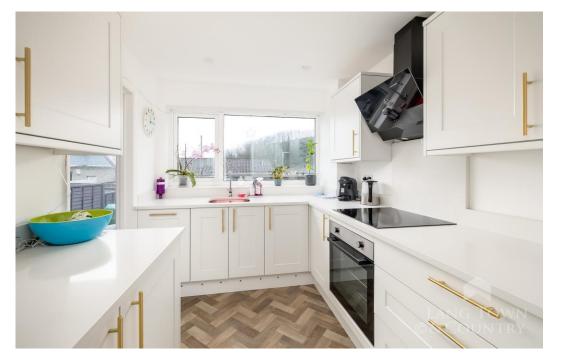

Inside, the well-proportioned accommodation is bathed in natural light, with a spacious sitting and dining room featuring large front-facing windows and sliding doors that seamlessly connect to the garden. The heart of the home is the sleek, contemporary kitchen, fitted with highquality appliances, an induction hob and oven, dishwasher and solid countertops, making it a dream for any home chef.