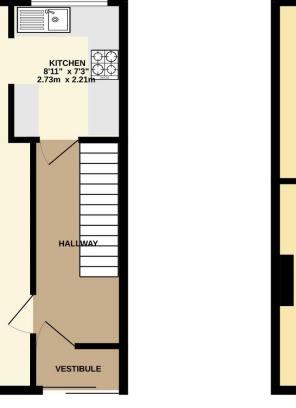

## TOTAL FLOOR AREA : 866 sq.ft. (80.5 sq.m.) approx.

Whilst every attempt has been made to ensure the accuracy of the floorplan contained here, measurements of dors, windows, rooms and any other items are approximate and no responsibility is taken for any error, omission or mis-statement. This plan is for illustrative purposes only and should be used as such by any prospective purchaser. The services, systems and appliances shown have not been tested and no guarantee as to their operability or efficiency can be given. Made with Metropix ©2025