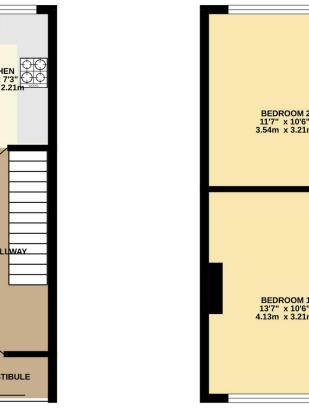

## TOTAL FLOOR AREA : 866 sq.ft. (80.5 sq.m.) approx.

Whilst every attempt has been made to ensure the accuracy of the floorplan contained here, measurements of dors, windows, rooms and any other items are approximate and no responsibility is taken for any error, omission or mis-statement. This plan is for illustrative purposes only and should be used as such by any prospective purchaser. The services, systems and appliances shown have not been tested and no guarantee as to their operability or efficiency can be given. Made with Metropix ©2025