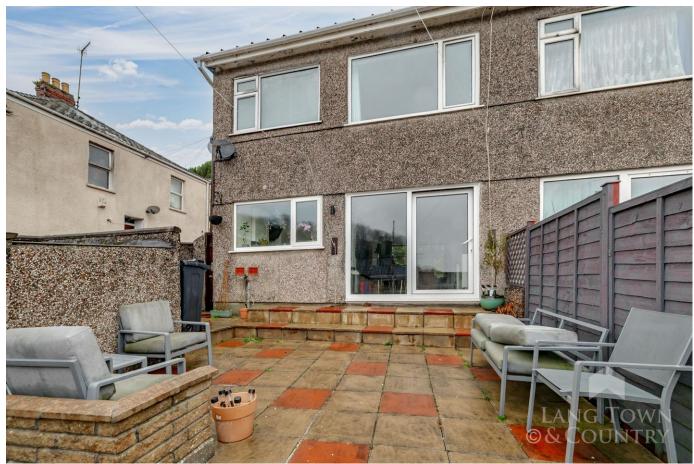

Upstairs, three inviting bedrooms provide comfortable living space, complemented by a stylish family bathroom complete with a shower over the bath, a wash hand basin, heated towel rail and a WC.

To the rear, the south-facing garden is a true suntrap, offering the perfect space for outdoor relaxation and entertaining. A pedestrian gate provides access to a single garage with an up-and-over door, ensuring both convenience and additional storage.