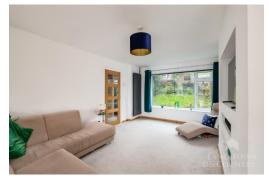

Inside, the well-proportioned accommodation is bathed in natural light, with a spacious sitting and dining room featuring large front-facing windows and sliding doors that seamlessly connect to the garden. The heart of the home is the sleek, contemporary kitchen, fitted with highquality appliances, an induction hob and oven, dishwasher and solid countertops, making it a dream for any home chef.