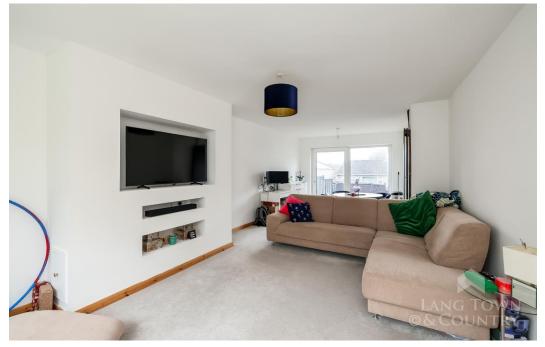

Inside, the well-proportioned accommodation is bathed in natural light, with a spacious sitting and dining room featuring large front-facing windows and sliding doors that seamlessly connect to the garden. The heart of the home is the sleek, contemporary kitchen, fitted with highquality appliances, an induction hob and oven, dishwasher and solid countertops, making it a dream for any home chef.

LOUNGE/DINER 25'2" x 11'4" 7.67m x 3.46m