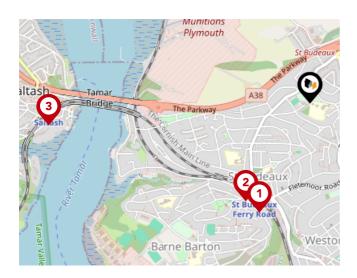

#### National Rail Stations

| Pin | Name                                     | Distance   |
|-----|------------------------------------------|------------|
| •   | St Budeaux Ferry Road<br>Rail Station    | 0.57 miles |
| 2   | St Budeaux Victoria Road<br>Rail Station | 0.55 miles |
| 3   | Saltash Rail Station                     | 1.24 miles |