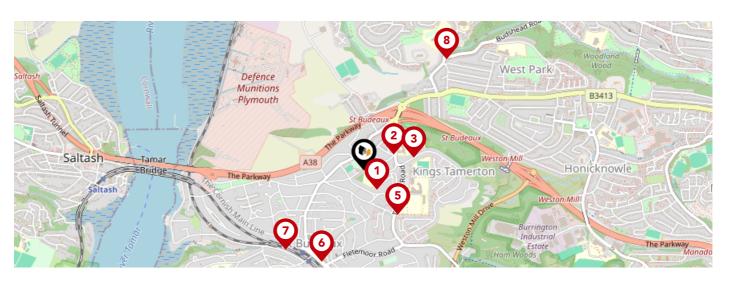

# Area **Schools**

|   |                                                                                            | Nursery | Primary      | Secondary    | College | Private |
|---|--------------------------------------------------------------------------------------------|---------|--------------|--------------|---------|---------|
| 1 | Mount Tamar School Ofsted Rating: Not Rated   Pupils: 106   Distance:0.11                  |         |              | $\checkmark$ |         |         |
| 2 | Plaistow Hill Primary and Nursery School Ofsted Rating: Good   Pupils: 130   Distance:0.16 |         | <b>✓</b>     |              |         |         |
| 3 | St Budeaux CofE Primary Academy Ofsted Rating: Good   Pupils: 106   Distance:0.24          |         | <b>✓</b>     |              |         |         |
| 4 | Marine Academy Primary Ofsted Rating: Outstanding   Pupils: 507   Distance:0.26            |         | <b>✓</b>     |              |         |         |
| 5 | Marine Academy Plymouth  Ofsted Rating: Good   Pupils: 973   Distance: 0.26                |         |              | ✓            |         |         |
| 6 | Victoria Road Primary Ofsted Rating: Good   Pupils: 212   Distance: 0.47                   |         | <b>▽</b>     |              |         |         |
| 7 | St Paul's Roman Catholic Primary School Ofsted Rating: Good   Pupils: 158   Distance:0.53  |         | <b>✓</b>     |              |         |         |
| 8 | Ernesettle Community School Ofsted Rating: Outstanding   Pupils: 557   Distance:0.66       |         | $\checkmark$ |              |         |         |

# Area **Schools**

|            |                                                                                              | Nursery      | Primary                                                                                                                                                                                                                                                                                                                                                                                                                                                                                                                                                                                                                                                                                                                                                                                                                                                                                                                                                                                                                                                                                                                                                                                                                                                                                                                                                                                                                                                                                                                                                                                                                                                                                                                                                                                                                                                                                 | Secondary    | College | Private |
|------------|----------------------------------------------------------------------------------------------|--------------|-----------------------------------------------------------------------------------------------------------------------------------------------------------------------------------------------------------------------------------------------------------------------------------------------------------------------------------------------------------------------------------------------------------------------------------------------------------------------------------------------------------------------------------------------------------------------------------------------------------------------------------------------------------------------------------------------------------------------------------------------------------------------------------------------------------------------------------------------------------------------------------------------------------------------------------------------------------------------------------------------------------------------------------------------------------------------------------------------------------------------------------------------------------------------------------------------------------------------------------------------------------------------------------------------------------------------------------------------------------------------------------------------------------------------------------------------------------------------------------------------------------------------------------------------------------------------------------------------------------------------------------------------------------------------------------------------------------------------------------------------------------------------------------------------------------------------------------------------------------------------------------------|--------------|---------|---------|
| <b>9</b>   | Knowle Primary School Ofsted Rating: Good   Pupils: 325   Distance:0.77                      |              | igstyle igytyle igstyle igytyle igytyle igytyle igytyle igstyle igytyle igytyle igytyle igytyle igytyle igytyle igstyle igytyle |              |         |         |
| 10         | Weston Mill Community Primary Academy Ofsted Rating: Good   Pupils: 211   Distance: 0.85     |              | $\checkmark$                                                                                                                                                                                                                                                                                                                                                                                                                                                                                                                                                                                                                                                                                                                                                                                                                                                                                                                                                                                                                                                                                                                                                                                                                                                                                                                                                                                                                                                                                                                                                                                                                                                                                                                                                                                                                                                                            |              |         |         |
| <b>(1)</b> | Mill Ford School Ofsted Rating: Good   Pupils: 121   Distance:0.85                           |              |                                                                                                                                                                                                                                                                                                                                                                                                                                                                                                                                                                                                                                                                                                                                                                                                                                                                                                                                                                                                                                                                                                                                                                                                                                                                                                                                                                                                                                                                                                                                                                                                                                                                                                                                                                                                                                                                                         | $\checkmark$ |         |         |
| 12         | Oneschool Global Uk Plymouth Campus Ofsted Rating: Not Rated   Pupils: 75   Distance:0.89    |              |                                                                                                                                                                                                                                                                                                                                                                                                                                                                                                                                                                                                                                                                                                                                                                                                                                                                                                                                                                                                                                                                                                                                                                                                                                                                                                                                                                                                                                                                                                                                                                                                                                                                                                                                                                                                                                                                                         | lacksquare   |         |         |
| <b>13</b>  | Riverside Community Primary School Ofsted Rating: Good   Pupils: 445   Distance:0.9          |              | $\checkmark$                                                                                                                                                                                                                                                                                                                                                                                                                                                                                                                                                                                                                                                                                                                                                                                                                                                                                                                                                                                                                                                                                                                                                                                                                                                                                                                                                                                                                                                                                                                                                                                                                                                                                                                                                                                                                                                                            |              |         |         |
| 14         | Shakespeare Primary School Ofsted Rating: Requires improvement   Pupils: 410   Distance:1.12 |              | $\checkmark$                                                                                                                                                                                                                                                                                                                                                                                                                                                                                                                                                                                                                                                                                                                                                                                                                                                                                                                                                                                                                                                                                                                                                                                                                                                                                                                                                                                                                                                                                                                                                                                                                                                                                                                                                                                                                                                                            |              |         |         |
| <b>1</b> 5 | Ham Drive Nursery School and Day Care Ofsted Rating: Good   Pupils: 78   Distance:1.12       | $\checkmark$ |                                                                                                                                                                                                                                                                                                                                                                                                                                                                                                                                                                                                                                                                                                                                                                                                                                                                                                                                                                                                                                                                                                                                                                                                                                                                                                                                                                                                                                                                                                                                                                                                                                                                                                                                                                                                                                                                                         |              |         |         |
| 16         | Mayflower Academy Ofsted Rating: Outstanding   Pupils: 458   Distance:1.12                   |              | $\checkmark$                                                                                                                                                                                                                                                                                                                                                                                                                                                                                                                                                                                                                                                                                                                                                                                                                                                                                                                                                                                                                                                                                                                                                                                                                                                                                                                                                                                                                                                                                                                                                                                                                                                                                                                                                                                                                                                                            |              |         |         |