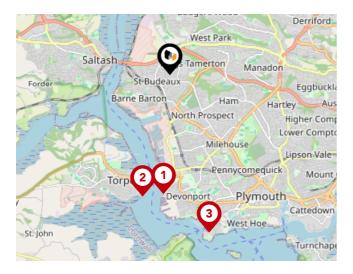

#### National Rail Stations

| Pin | Name                                     | Distance   |
|-----|------------------------------------------|------------|
| •   | St Budeaux Ferry Road<br>Rail Station    | 0.57 miles |
| 2   | St Budeaux Victoria Road<br>Rail Station | 0.55 miles |
| 3   | Saltash Rail Station                     | 1.24 miles |

### Ferry Terminals

| Pin | Name                                  | Distance   |
|-----|---------------------------------------|------------|
| 1   | Devonport Ferry Terminal              | 2.26 miles |
| 2   | Torpoint Ferry Terminal               | 2.37 miles |
| 3   | Plymouth Stonehouse<br>Ferry Terminal | 3.08 miles |