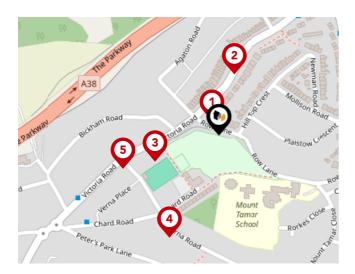

# Area **Schools**

|   |                                                                                            | Nursery | Primary      | Secondary    | College | Private |
|---|--------------------------------------------------------------------------------------------|---------|--------------|--------------|---------|---------|
| 1 | Mount Tamar School Ofsted Rating: Not Rated   Pupils: 106   Distance:0.11                  |         |              | $\checkmark$ |         |         |
| 2 | Plaistow Hill Primary and Nursery School Ofsted Rating: Good   Pupils: 130   Distance:0.16 |         | <b>✓</b>     |              |         |         |
| 3 | St Budeaux CofE Primary Academy Ofsted Rating: Good   Pupils: 106   Distance:0.24          |         | <b>✓</b>     |              |         |         |
| 4 | Marine Academy Primary Ofsted Rating: Outstanding   Pupils: 507   Distance:0.26            |         | <b>✓</b>     |              |         |         |
| 5 | Marine Academy Plymouth  Ofsted Rating: Good   Pupils: 973   Distance: 0.26                |         |              | ✓            |         |         |
| 6 | Victoria Road Primary Ofsted Rating: Good   Pupils: 212   Distance: 0.47                   |         | <b>▽</b>     |              |         |         |
| 7 | St Paul's Roman Catholic Primary School Ofsted Rating: Good   Pupils: 158   Distance:0.53  |         | <b>✓</b>     |              |         |         |
| 8 | Ernesettle Community School Ofsted Rating: Outstanding   Pupils: 557   Distance:0.66       |         | $\checkmark$ |              |         |         |

# Area **Schools**

|            |                                                                                              | Nursery      | Primary                                                                                                                                                                                                                                                                                                                                                                                                                                                                                                                                                                                                                                                                                                                                                                                                                                                                                                                                                                                                                                                                                                                                                                                                                                                                                                                                                                                                                                                                                                                                                                                                                                                                                                                                                                                                                                                                                 | Secondary    | College | Private |
|------------|----------------------------------------------------------------------------------------------|--------------|-----------------------------------------------------------------------------------------------------------------------------------------------------------------------------------------------------------------------------------------------------------------------------------------------------------------------------------------------------------------------------------------------------------------------------------------------------------------------------------------------------------------------------------------------------------------------------------------------------------------------------------------------------------------------------------------------------------------------------------------------------------------------------------------------------------------------------------------------------------------------------------------------------------------------------------------------------------------------------------------------------------------------------------------------------------------------------------------------------------------------------------------------------------------------------------------------------------------------------------------------------------------------------------------------------------------------------------------------------------------------------------------------------------------------------------------------------------------------------------------------------------------------------------------------------------------------------------------------------------------------------------------------------------------------------------------------------------------------------------------------------------------------------------------------------------------------------------------------------------------------------------------|--------------|---------|---------|
| <b>9</b>   | Knowle Primary School Ofsted Rating: Good   Pupils: 325   Distance:0.77                      |              | igstyle igytyle igstyle igytyle igytyle igytyle igytyle igstyle igytyle igytyle igytyle igytyle igytyle igytyle igstyle igytyle |              |         |         |
| 10         | Weston Mill Community Primary Academy Ofsted Rating: Good   Pupils: 211   Distance: 0.85     |              | $\checkmark$                                                                                                                                                                                                                                                                                                                                                                                                                                                                                                                                                                                                                                                                                                                                                                                                                                                                                                                                                                                                                                                                                                                                                                                                                                                                                                                                                                                                                                                                                                                                                                                                                                                                                                                                                                                                                                                                            |              |         |         |
| <b>(1)</b> | Mill Ford School Ofsted Rating: Good   Pupils: 121   Distance:0.85                           |              |                                                                                                                                                                                                                                                                                                                                                                                                                                                                                                                                                                                                                                                                                                                                                                                                                                                                                                                                                                                                                                                                                                                                                                                                                                                                                                                                                                                                                                                                                                                                                                                                                                                                                                                                                                                                                                                                                         | $\checkmark$ |         |         |
| 12         | Oneschool Global Uk Plymouth Campus Ofsted Rating: Not Rated   Pupils: 75   Distance:0.89    |              |                                                                                                                                                                                                                                                                                                                                                                                                                                                                                                                                                                                                                                                                                                                                                                                                                                                                                                                                                                                                                                                                                                                                                                                                                                                                                                                                                                                                                                                                                                                                                                                                                                                                                                                                                                                                                                                                                         | lacksquare   |         |         |
| <b>13</b>  | Riverside Community Primary School Ofsted Rating: Good   Pupils: 445   Distance:0.9          |              | $\checkmark$                                                                                                                                                                                                                                                                                                                                                                                                                                                                                                                                                                                                                                                                                                                                                                                                                                                                                                                                                                                                                                                                                                                                                                                                                                                                                                                                                                                                                                                                                                                                                                                                                                                                                                                                                                                                                                                                            |              |         |         |
| 14         | Shakespeare Primary School Ofsted Rating: Requires improvement   Pupils: 410   Distance:1.12 |              | $\checkmark$                                                                                                                                                                                                                                                                                                                                                                                                                                                                                                                                                                                                                                                                                                                                                                                                                                                                                                                                                                                                                                                                                                                                                                                                                                                                                                                                                                                                                                                                                                                                                                                                                                                                                                                                                                                                                                                                            |              |         |         |
| <b>1</b> 5 | Ham Drive Nursery School and Day Care Ofsted Rating: Good   Pupils: 78   Distance:1.12       | $\checkmark$ |                                                                                                                                                                                                                                                                                                                                                                                                                                                                                                                                                                                                                                                                                                                                                                                                                                                                                                                                                                                                                                                                                                                                                                                                                                                                                                                                                                                                                                                                                                                                                                                                                                                                                                                                                                                                                                                                                         |              |         |         |
| 16         | Mayflower Academy Ofsted Rating: Outstanding   Pupils: 458   Distance:1.12                   |              | $\checkmark$                                                                                                                                                                                                                                                                                                                                                                                                                                                                                                                                                                                                                                                                                                                                                                                                                                                                                                                                                                                                                                                                                                                                                                                                                                                                                                                                                                                                                                                                                                                                                                                                                                                                                                                                                                                                                                                                            |              |         |         |

### Bus Stops/Stations

| Pin | Name                           | Distance   |
|-----|--------------------------------|------------|
| 1   | Row Lane                       | 0.02 miles |
| 2   | Victoria Road Top              | 0.07 miles |
| 3   | Victoria Road Tennis<br>Courts | 0.08 miles |
| 4   | Chard Road Surgery             | 0.13 miles |
| 5   | Verna Road                     | 0.12 miles |