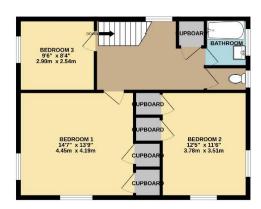

The accommodation comprises an entrance hall, living room, dining room, kitchen, and cloakroom on the ground floor, with three generous bedrooms, bathroom, and separate W.C on the first floor.

The property is set on a generous plot with a garden to the front, driveway, and garage. The walled rear garden has a couple of useful outbuildings.

## GROUND FLOOR 724 sq.ft. (67.3 sq.m.) approx.

1ST FLOOR 625 sq.ft. (58.0 sq.m.) approx.

TOTAL FLOOR AREA: 1349 sq.ft. (125.3 sq.m.) approx.

What every stimpt he been made to ensure the accuracy of the floopian contained here, insecurement of doos, well-warmed here. The plan is for floopian contained here are set of except of the contained here. The plan is for flooring the purposes only and should be used as such by any prospective purchaser. The services, systems and applicances show have not been tested and no guarantee as to their operability or efficiency can be given.