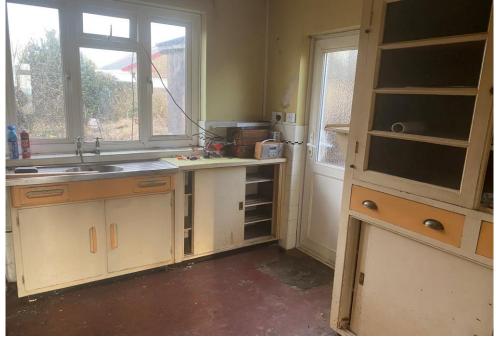

The accommodation comprises an entrance hall, living room, dining room, kitchen, and cloakroom on the ground floor, with three generous bedrooms, bathroom, and separate W.C on the first floor.

The property is set on a generous plot with a garden to the front, driveway, and garage. The walled rear garden has a couple of useful outbuildings.