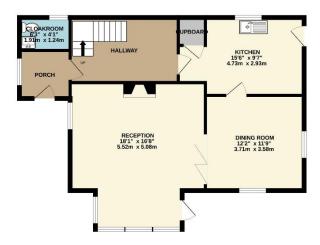

## GROUND FLOOR 724 sq.ft. (67.3 sq.m.) approx.

1ST FLOOR 625 sq.ft. (58.0 sq.m.) approx.

TOTAL FLOOR AREA: 1349 sq.ft. (125.3 sq.m.) approx.

What every stimpt he been made to ensure the accuracy of the floopian contained here, insecurement of doos, well-warmed here. The plan is for floopian contained here are set of except of the contained here. The plan is for flooring the purposes only and should be used as such by any prospective purchaser. The services, systems and applicances show have not been tested and no guarantee as to their operability or efficiency can be given.