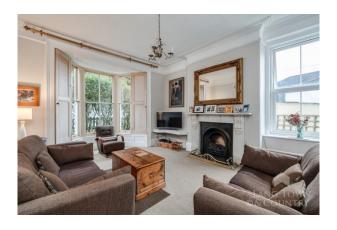

The property greets you with a welcoming vestibule and entrance hall, leading into a spacious sitting room adorned with an attractive bay window, complemented by ornate ceiling roses, cornicing, original shutters and a beautiful fireplace. The accommodation continues to a light-filled dining room and a kitchen breakfast room that opens to the garden. A convenient downstairs WC completes the ground floor.