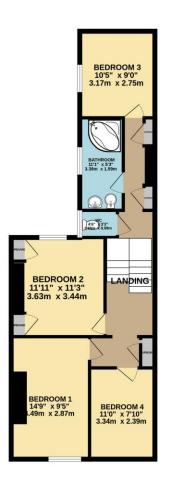

The first-floor hosts four generously sized bedrooms, a family bathroom, and an additional WC, offering ample space for family living. The balustrade staircase with its original newel post adds an authentic touch to the home's character.

To view this property call Lang Town & Country Estate Agents on 01752 256000.

TOTAL FLOOR AREA: 1394 sq.ft. (129.5 sq.m.) approx.

Whilst every attempt has been made on severe the accuracy of the floorpian contained here, measurements of doors, workdows, rooms and any other farms are approximate and no responsibility to taken for any error, prospective purchaser. The services, systems and applicacy so which when not been tested and no guarantee has to their operability or efficiency can be given.