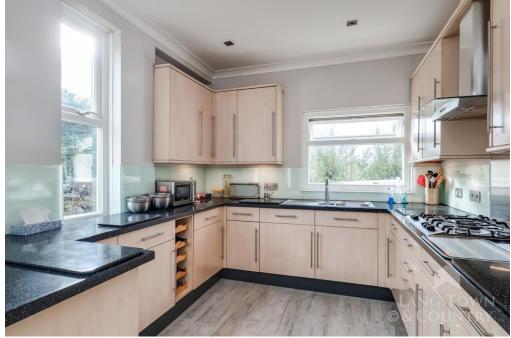

The property greets you with a welcoming vestibule and entrance hall, leading into a spacious sitting room adorned with an attractive bay window, complemented by ornate ceiling roses, cornicing, original shutters and a beautiful fireplace. The accommodation continues to a light-filled dining room and a kitchen breakfast room that opens to the garden. A convenient downstairs WC completes the ground floor.