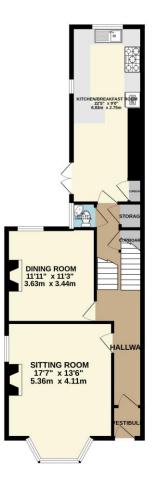

The property greets you with a welcoming vestibule and entrance hall, leading into a spacious sitting room adorned with an attractive bay window, complemented by ornate ceiling roses, cornicing, original shutters and a beautiful fireplace. The accommodation continues to a light-filled dining room and a kitchen breakfast room that opens to the garden. A convenient downstairs WC completes the ground floor.

To view this property call Lang Town & Country Estate Agents on 01752 256000.

TOTAL FLOOR AREA: 1394 sq.ft. (129.5 sq.m.) approx.

Whilst every attempt has been made on severe the accuracy of the floorpian contained here, measurements of doors, workdows, rooms and any other farms are approximate and no responsibility to taken for any error, prospective purchaser. The services, systems and applicacy so which when not been tested and no guarantee has to their operability or efficiency can be given.