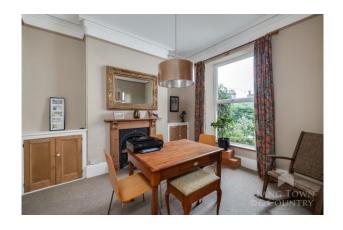

The property greets you with a welcoming vestibule and entrance hall, leading into a spacious sitting room adorned with an attractive bay window, complemented by ornate ceiling roses, cornicing, original shutters and a beautiful fireplace. The accommodation continues to a light-filled dining room and a kitchen breakfast room that opens to the garden. A convenient downstairs WC completes the ground floor.