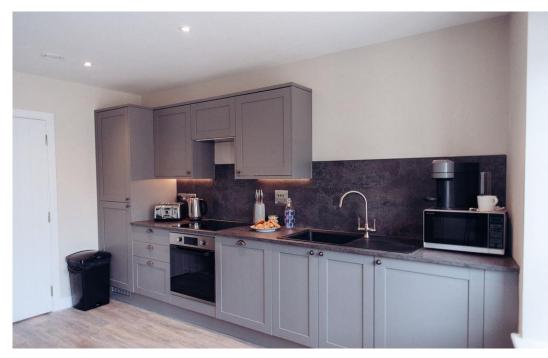

The heart of the apartment is its stunning open-plan kitchen/living area, adorned with high-end appliances and offering ample space for comfortable living. Large windows and patio doors flood the space with natural light while providing enchanting views of the surrounding area.