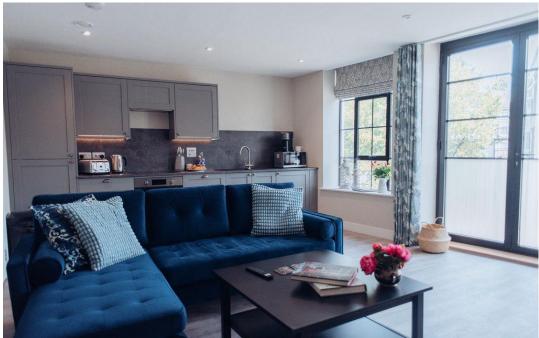

The heart of the apartment is its stunning open-plan kitchen/living area, adorned with high-end appliances and offering ample space for comfortable living. Large windows and patio doors flood the space with natural light while providing enchanting views of the surrounding area.