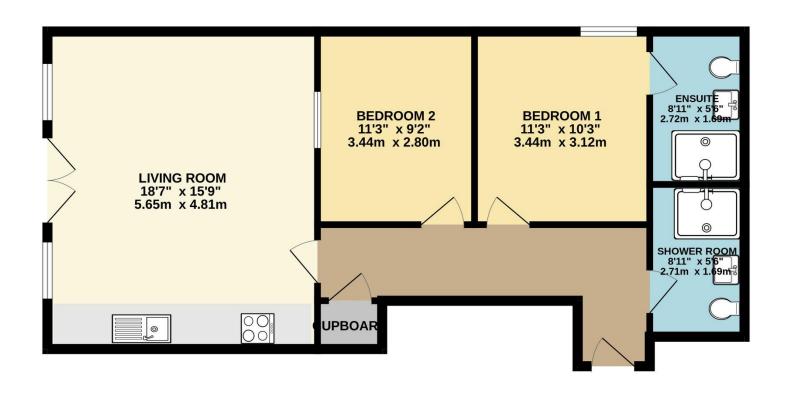

## FIRST FLOOR 723 sq.ft. (67.2 sq.m.) approx.

## TOTAL FLOOR AREA: 723 sq.ft. (67.2 sq.m.) approx.

Whilst every attempt has been made to ensure the accuracy of the floorplan contained here, measurements of doors, windows, rooms and any other items are approximate and no responsibility is taken for any error, omission or mis-statement. This plan is for illustrative purposes only and should be used as such by any prospective purchaser. The services, systems and appliances shown have not been tested and no guarantee as to their operability or efficiency can be given.