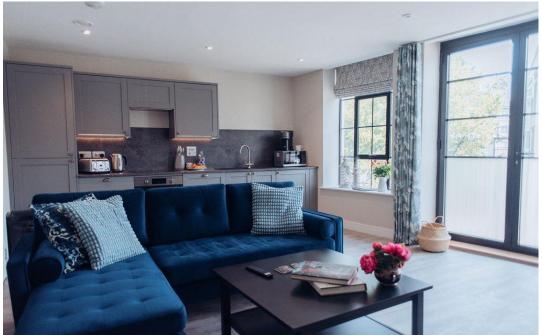

The heart of the apartment is its stunning open-plan kitchen/living area, adorned with high-end appliances and offering ample space for comfortable living. Large windows and patio doors flood the space with natural light while providing enchanting views of the surrounding area.