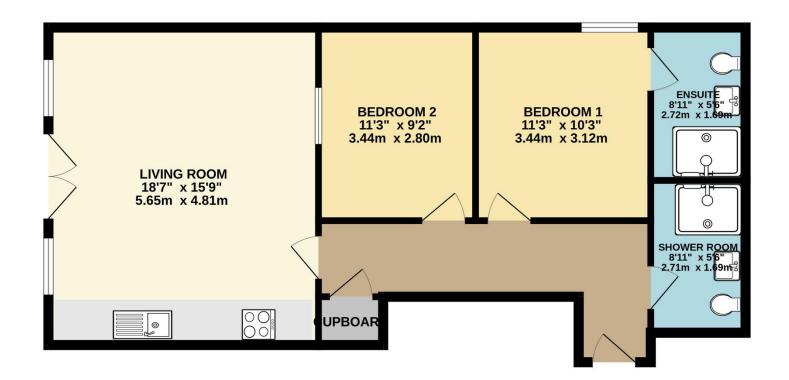

Featuring two generously sized bedrooms, the two-bedroom apartments offer remarkable versatility, catering to the needs of families, professional sharers, or individuals seeking additional space for a home office or second reception room.

The accommodation includes two double bedrooms, one of which boasts an exquisite ensuite bathroom, while the second bedroom enjoys exclusive access to the family bathroom, both showcasing impeccable fixtures and fittings to create a serene atmosphere.

## **FIRST FLOOR** 723 sq.ft. (67.2 sq.m.) approx.

## TOTAL FLOOR AREA : 723 sq.ft. (67.2 sq.m.) approx.

Whilst every attempt has been made to ensure the accuracy of the floorplan contained here, measurements of doors, windows, rooms and any other items are approximate and no responsibility is taken for any error, omission or mis-statement. This plan is for illustrative purposes only and should be used as such by any prospective purchaser. The services, systems and appliances shown have not been tested and no guarantee as to their operability or efficiency can be given. Made with Metropix ©2025