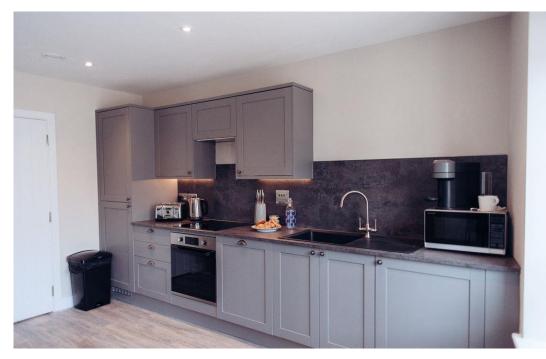

The heart of the apartment is its stunning open-plan kitchen/living area, adorned with high-end appliances and offering ample space for comfortable living. Large windows and patio doors flood the space with natural light while providing enchanting views of the surrounding area.