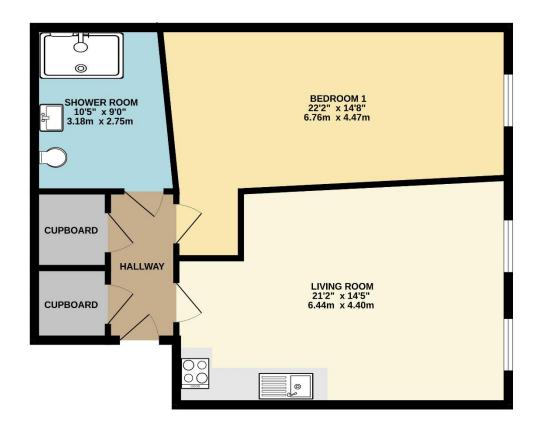

## FIRST FLOOR 687 sq.ft. (63.8 sq.m.) approx.

TOTALFLOOR AREA: 1687 sq.ft. (638 sq.m.) approx. Whils rever strength tas been rate to ensure the accuracy of the floregran consistend here, measurements of doors, windows, norms and any other litera are approximate and no responsibility is latered. This plant is for illustrative proposes only and shuld be used as such by any prospective purchase. The service's their organizity or efficiency can be get been tested and no guarantee all to their organizity or efficiency can be given been tested and no guarantee all to their organizity or efficiency can be given been tested and no guarantee all to their organizity or efficiency can be given been tested and no guarantee all to their organizity or efficiency can be given been tested and no guarantee all to their organizity or efficiency can be given been tested and no guarantee all to their organizity or efficiency can be given been tested and no guarantee all to their organizity or efficiency can be given been tested and no guarantee all to the second seco