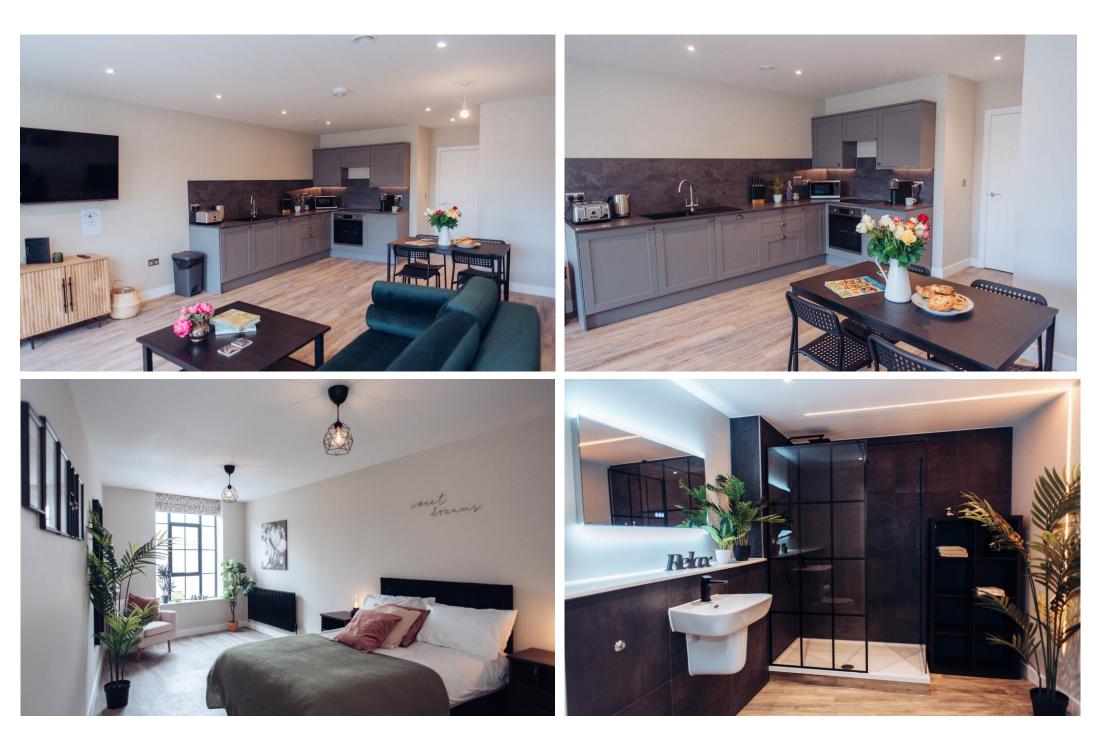

Ideal for a discerning individual or couple seeking a luxurious yet low-maintenance residence, this spacious one-bedroom apartment epitomizes elegance. The property features a splendid openplan kitchen/living area adorned with top-of-the-line appliances, ample space for sizable furnishings, and expansive windows/patio doors offering captivating views.

The generously proportioned double bedroom is bathed in natural light and affords ample space for accommodating substantial bedroom furniture and storage solutions.

Exuding the same sleek ambiance as the rest of the residence, the bathroom showcases impeccable fixtures and fittings, fostering an atmosphere of serenity.